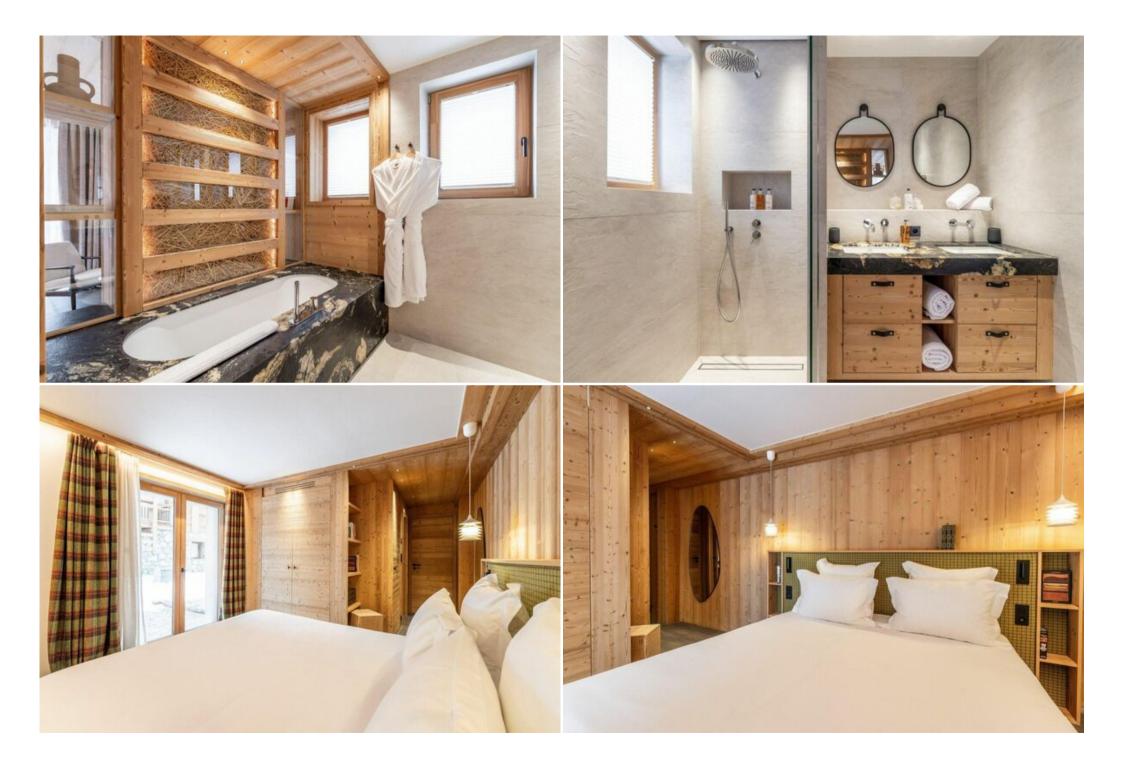

Back at the chalet, you can relax in the wellness area with steam room and sauna, or sit around the fire in the lounge area. For a comfortable stay, breakfast will be served at the table or on the terrace as soon as you wake up, and a housekeeper will take care of the chalet every day.