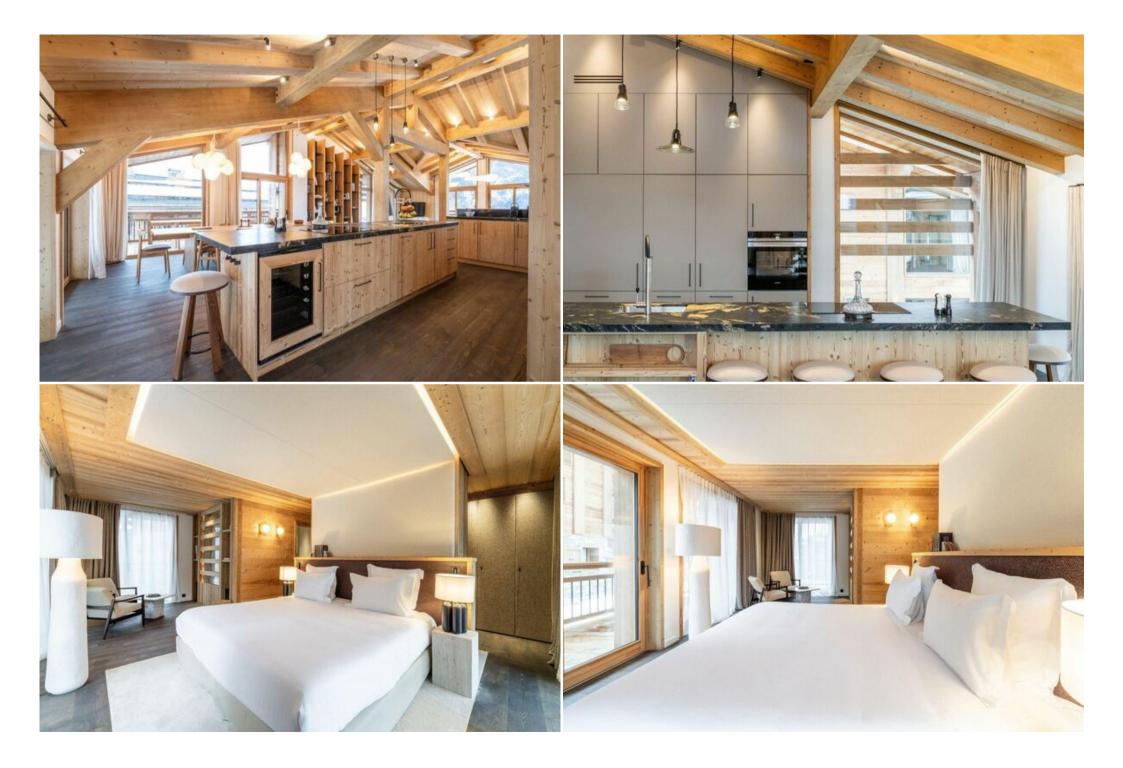

Chalet offers 5 en-suite bedrooms, including a large Master bedroom that can accommodate 10 guests. At the top, the living space comprises two lounges, an open-plan fitted kitchen and a dining area, all warmed by a central fireplace. The space offers a 360° view thanks to its bay windows that open onto a terrace and balcony with splendid views of the Dent du Villard and the valley.