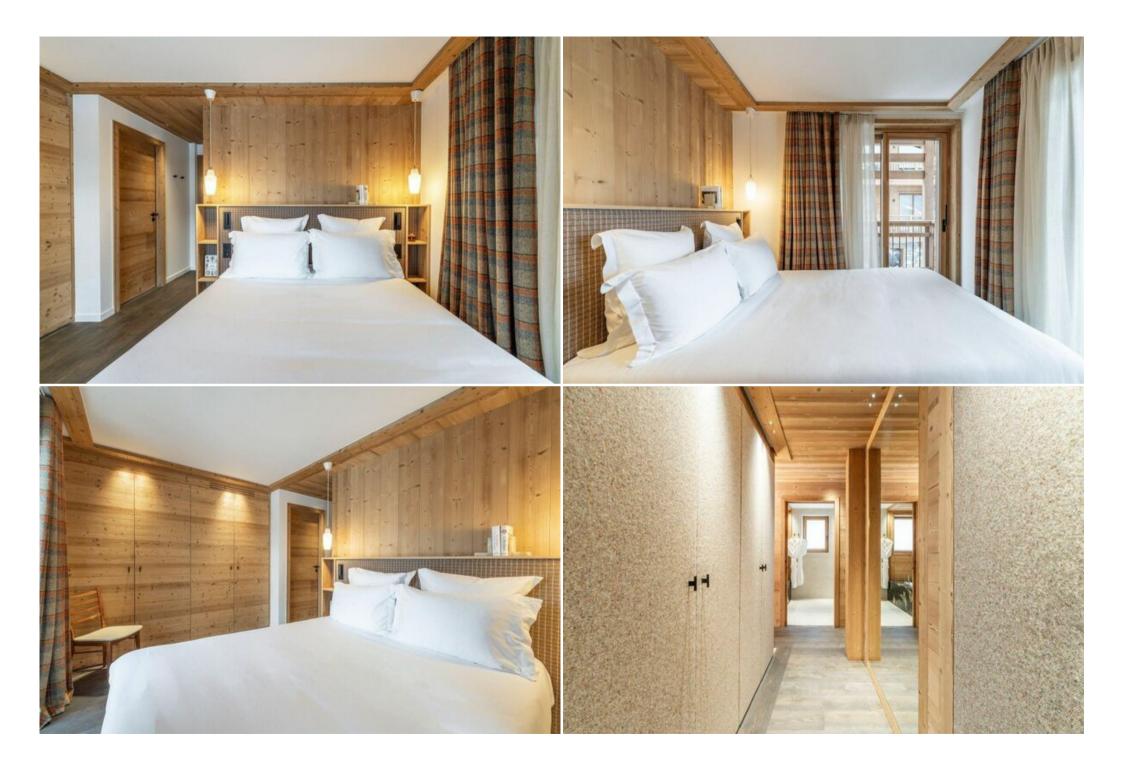

The Irbis chalet is spread over 4 levels around a central staircase. The chalet's chic design architecture features stone and wood cladding and spacious living areas. The interior decor is thought through to the smallest detail, with soft tones and soothing materials.

Chalet offers 5 en-suite bedrooms, including a large Master bedroom that can accommodate 10 guests. At the top, the living space comprises two lounges, an open-plan fitted kitchen and a dining area, all warmed by a central fireplace. The space offers a 360° view thanks to its bay windows that open onto a terrace and balcony with splendid views of the Dent du Villard and the valley.

- 5 bedrooms
- Available for summer
- Wellness area

- Sauna
- Hammam
- TV room
- Bar
- Fireplace
- Flat Screen TV
- Wi-Fi
- Wine cellar
- Balcony
- Terrace
- Ski room
- Parking
- Flexible in-resort transfers
- Food and drinks charged separately
- Housekeeper
- Bed-linen and towels
- Bath products
- Daily housekeeping
- End of stay cleaning