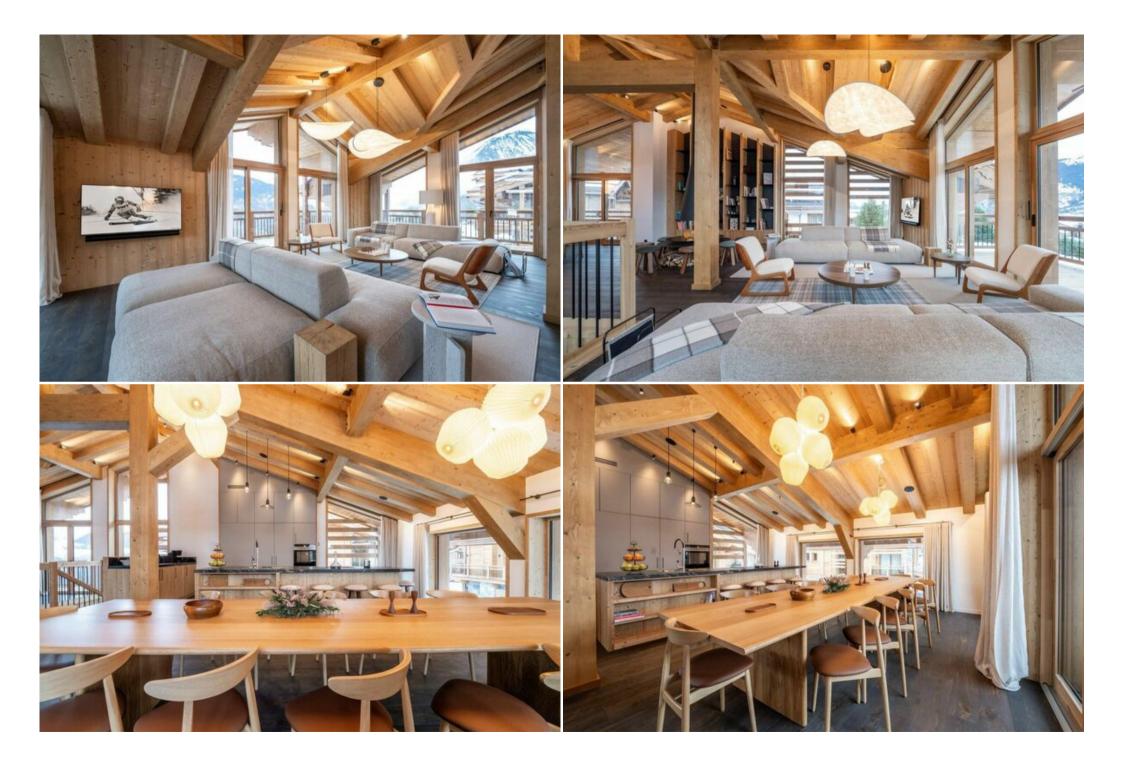

Chalet offers 5 en-suite bedrooms, including a large Master bedroom that can accommodate 10 guests. At the top, the living space comprises two lounges, an open-plan fitted kitchen and a dining area, all warmed by a central fireplace. The space offers a 360° view thanks to its bay windows that open onto a terrace and balcony with splendid views of the Dent du Villard and the valley.