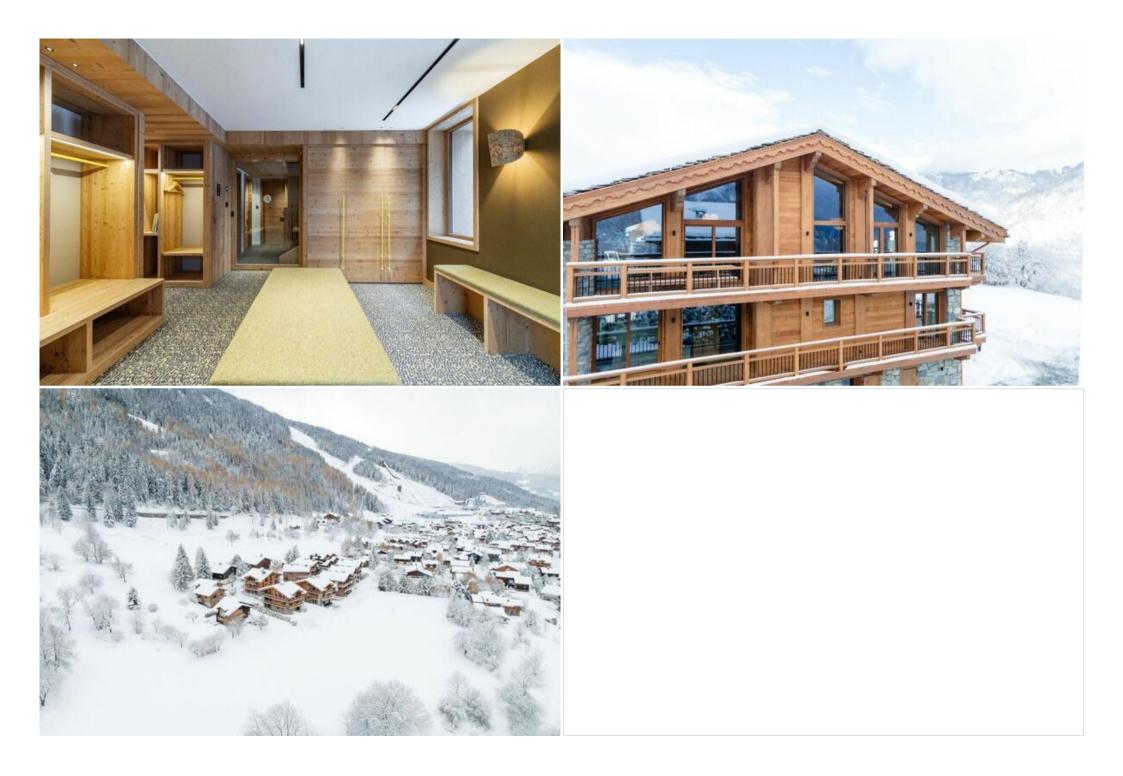

Chalet enjoys a privileged location with an incredible view of the Dent du Villard and the valley. Ski in ski out is possible, subject to snow conditions. The chalet is close to the centre of Le Praz village and to the cable car, which takes you to Courchevel 1850 in just a few minutes.

The Irbis chalet is spread over 4 levels around a central staircase. The chalet's chic design architecture features stone and wood cladding and spacious living areas. The interior decor is thought through to the smallest detail, with soft tones and soothing materials.

Chalet offers 5 en-suite bedrooms, including a large Master bedroom that can accommodate 10 guests. At the top, the living space comprises two lounges, an open-plan fitted kitchen and a dining area, all warmed by a central fireplace. The space offers a 360° view thanks to its bay windows that open onto a terrace and balcony with splendid views of the Dent du Villard and the valley.

Ski-in ski-out will be available, subject to snow conditions. The chalet is close to the centre of Le Praz village and to the cable car, which takes you to Courchevel 1850 in just a few minutes. Le Praz is the authentic village of Courchevel. Its narrow streets, chalets and old farmhouses exude a timeless soul. With its lake and ski jump built for the Albertville Olympic Games in 1992, Le Praz offers a wide range of winter and summer activities for everyone to enjoy.