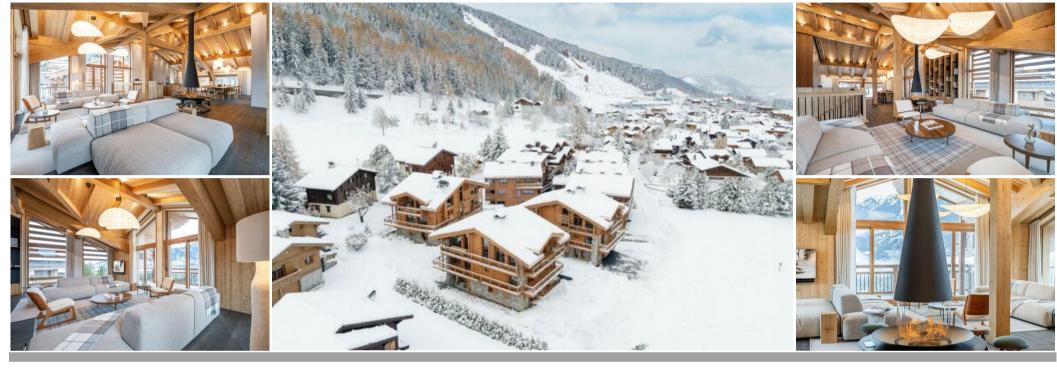

Chalet enjoys a privileged location with an incredible view of the Dent du Villard and the valley. Ski in ski out is possible, subject to snow conditions. The chalet is close to the centre of Le Praz village and to the cable car, which takes you to Courchevel 1850 in just a few minutes.

The Irbis chalet is spread over 4 levels around a central staircase. The chalet's chic design architecture features stone and wood cladding and spacious living areas. The interior decor is thought through to the smallest detail, with soft tones and soothing materials.

Chalet offers 5 en-suite bedrooms, including a large Master bedroom that can accommodate 10 guests. At the top, the living space comprises two lounges, an open-plan fitted kitchen and a dining area, all warmed by a central fireplace. The space offers a 360° view thanks to its bay windows that open onto a terrace and balcony with splendid views of the Dent du Villard and the valley.