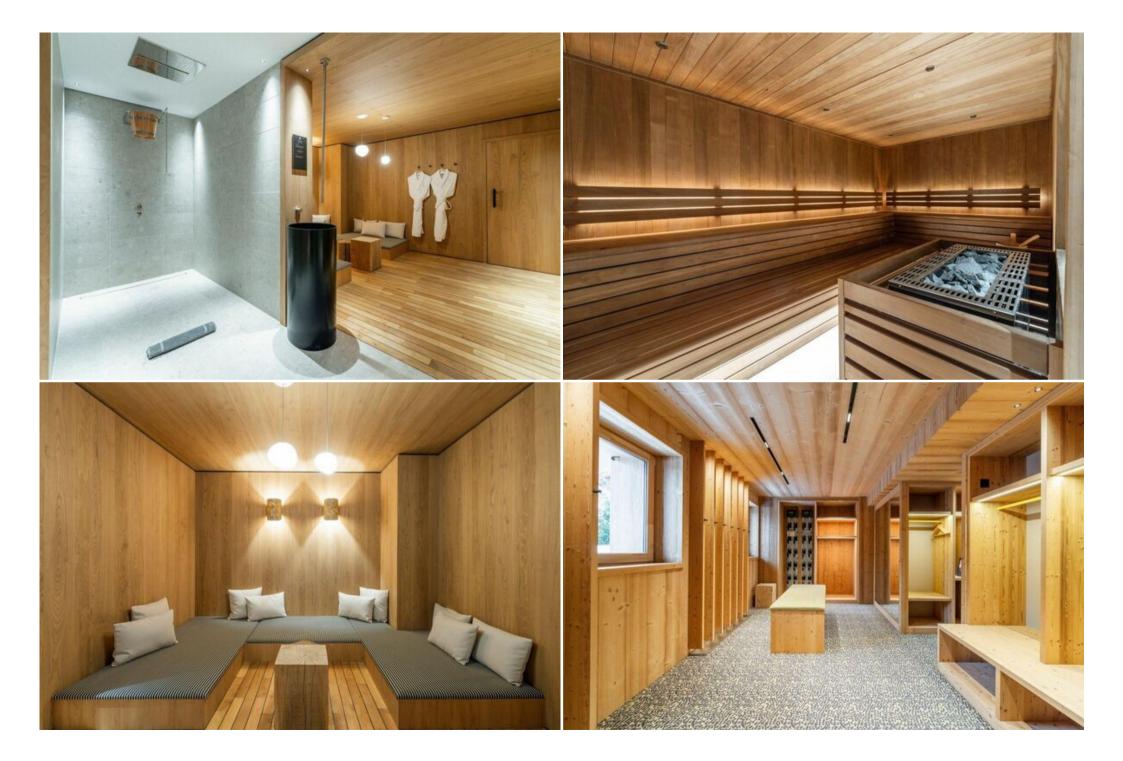

Back at the chalet, you can relax in the wellness area with steam room and sauna, or sit around the fire in the lounge area. For a comfortable stay, breakfast will be served at the table or on the terrace as soon as you wake up, and a housekeeper will take care of the chalet every day.

- 5 bedrooms
- Available for summer
- Wellness area

- Sauna
- Hammam
- TV room
- Bar
- Fireplace
- Flat Screen TV
- Wi-Fi
- Wine cellar
- Balcony
- Terrace
- Ski room
- Parking
- Flexible in-resort transfers
- Food and drinks charged separately
- Housekeeper
- Bed-linen and towels
- Bath products
- Daily housekeeping
- End of stay cleaning