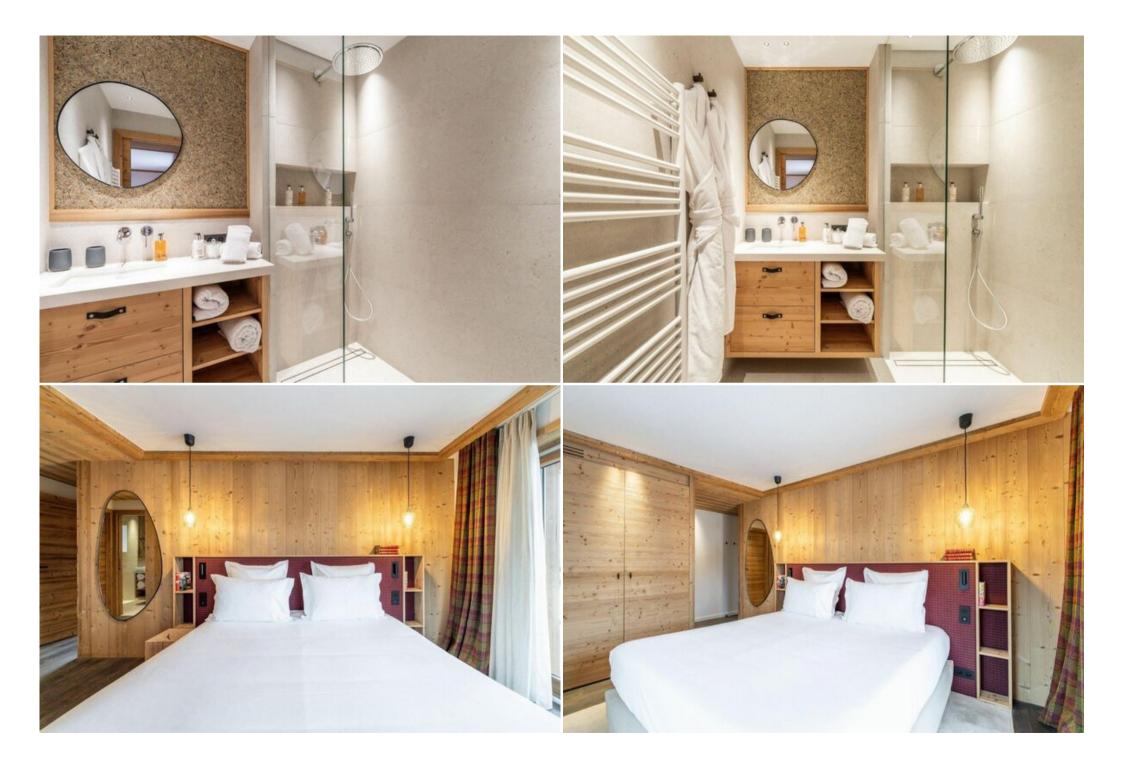

The Irbis chalet is spread over 4 levels around a central staircase. The chalet's chic design architecture features stone and wood cladding and spacious living areas. The interior decor is thought through to the smallest detail, with soft tones and soothing materials.

Chalet offers 5 en-suite bedrooms, including a large Master bedroom that can accommodate 10 guests. At the top, the living space comprises two lounges, an open-plan fitted kitchen and a dining area, all warmed by a central fireplace. The space offers a 360° view thanks to its bay windows that open onto a terrace and balcony with splendid views of the Dent du Villard and the valley.

- 5 bedrooms
- Available for summer
- Wellness area

- Sauna
- Hammam
- TV room
- Bar
- Fireplace
- Flat Screen TV
- Wi-Fi
- Wine cellar
- Balcony
- Terrace
- Ski room
- Parking
- Flexible in-resort transfers
- Food and drinks charged separately
- Housekeeper
- Bed-linen and towels
- Bath products
- Daily housekeeping
- End of stay cleaning