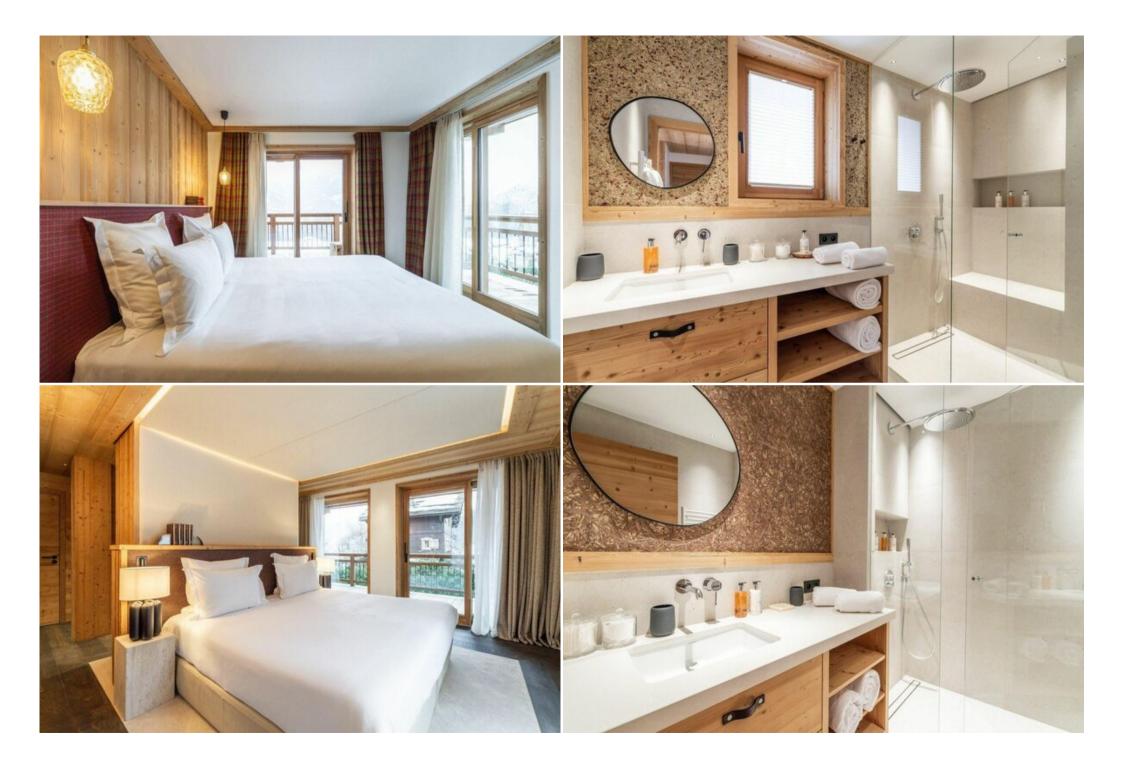

The Irbis chalet is spread over 4 levels around a central staircase. The chalet's chic design architecture features stone and wood cladding and spacious living areas. The interior decor is thought through to the smallest detail, with soft tones and soothing materials.

Chalet offers 5 en-suite bedrooms, including a large Master bedroom that can accommodate 10 guests. At the top, the living space comprises two lounges, an open-plan fitted kitchen and a dining area, all warmed by a central fireplace. The space offers a 360° view thanks to its bay windows that open onto a terrace and balcony with splendid views of the Dent du Villard and the valley.

- 5 bedrooms
- Available for summer
- Wellness area

- Sauna
- Hammam
- TV room
- Bar
- Fireplace
- Flat Screen TV
- Wi-Fi
- Wine cellar
- Balcony
- Terrace
- Ski room
- Parking
- Flexible in-resort transfers
- Food and drinks charged separately
- Housekeeper
- Bed-linen and towels
- Bath products
- Daily housekeeping
- End of stay cleaning