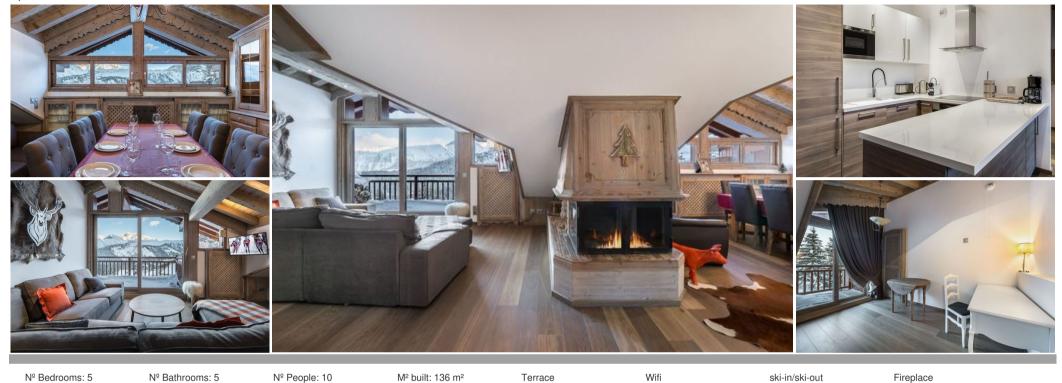

# Description

Courchevel Rental Residence Pralong Courchevel (1850) - Nogentil

Lovely renovated apartment at the top of the residence Le Pralong on the edge of the Bellcôte track.

Exceptional views from the large living room with a lovely replace.

5 bedroom(s) 10 adults 136 m2 Self-catered

#### Equipment

- Elevator
- Ski locker
- Wood replace
- Oven
- Washing machine
- Dishwasher
- Microwave
- Ceramic hob
- FridgeDryer
- TV
- Wi

#### Included services

- Reception in agency
- Animals not permitted
- Wood
- Change of linens in the middle of your stay
- Slippers
- Linens (towels and sheets)
- Beds made on your arrival
- End of stay cleaning (not including kitchen)
- Middle of stay cleaning

## Location

Distance from the centre : 1600 m Distance from the ski lifts : 300 m Distance from the ski school : 300 m Ski lift : Pralong