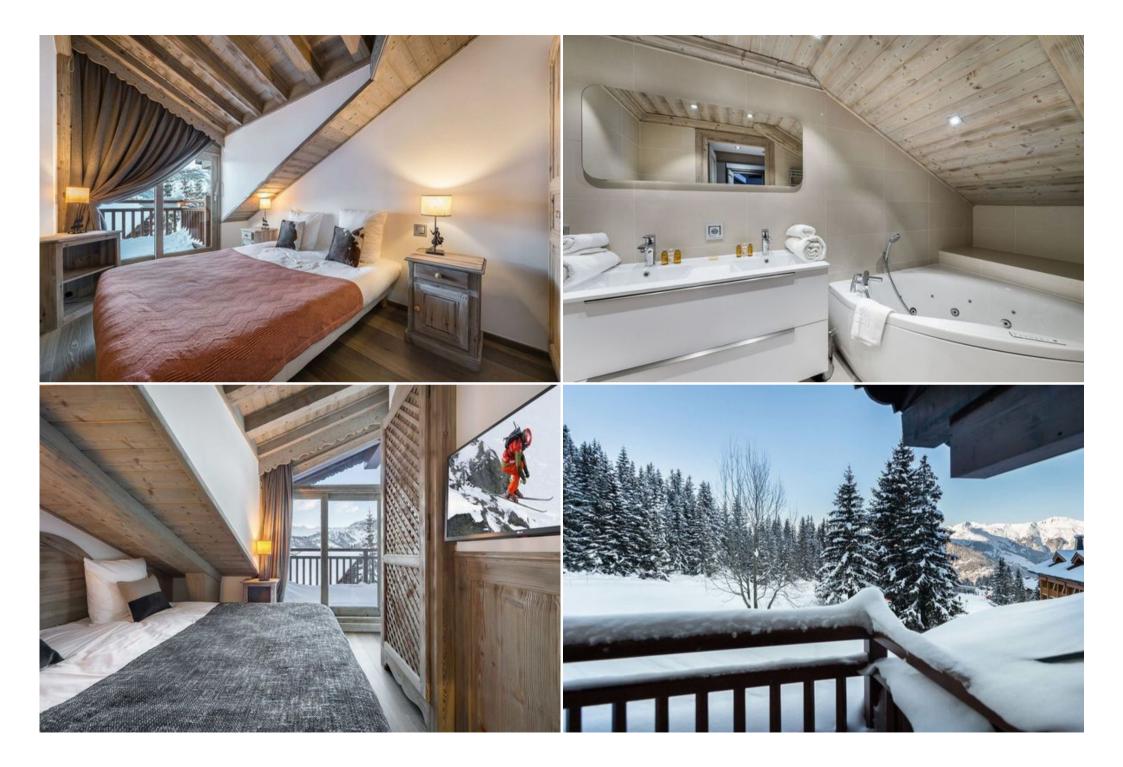

### Bedroom(s)

Master bedroom : 1 X Double bed (180x200), Balcony - Wardrobe - TV

En-suite bathroom : Balneo bath - Double sink - Hairdryer - Towel dryer - Independant toilet

Bedroom : 1 X Double bed (180x200), Balcony - Wardrobe - TV

En-suite bathroom : Shower - Hairdryer - Towel dryer - Single sink - Toilet

Bedroom : 1 X Double bed (180x200), Balcony - Wardrobe - TV En-suite bathroom : Shower - Hairdryer - Towel dryer - Single sink - Toilet Bedroom : 1 X Double bed (180x200), Balcony - Wardrobe - TV Bedroom : 1 X Double bed (140x190), Balcony - Wardrobe - TV Independent bathrooms Shower - Hairdryer - Towel dryer - Single sink - Toilet Living rooms : Balcony Open kitchen Dining room Living room with replace Other areas : Dressing Separate toilet(s) : 1