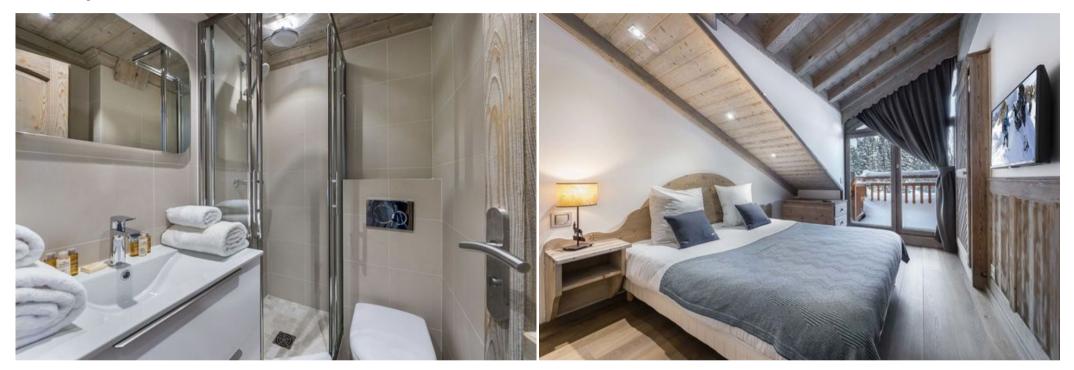

### Bedroom(s)

Master bedroom : 1 X Double bed (180x200), Balcony - Wardrobe - TV

En-suite bathroom : Balneo bath - Double sink - Hairdryer - Towel dryer - Independant toilet

Bedroom : 1 X Double bed (180x200), Balcony - Wardrobe - TV

En-suite bathroom : Shower - Hairdryer - Towel dryer - Single sink - Toilet

Bedroom : 1 X Double bed (180x200), Balcony - Wardrobe - TV En-suite bathroom : Shower - Hairdryer - Towel dryer - Single sink - Toilet Bedroom : 1 X Double bed (180x200), Balcony - Wardrobe - TV Bedroom : 1 X Double bed (140x190), Balcony - Wardrobe - TV Independent bathrooms Shower - Hairdryer - Towel dryer - Single sink - Toilet Living rooms : Balcony Open kitchen Dining room Living room with replace Other areas : Dressing Separate toilet(s) : 1