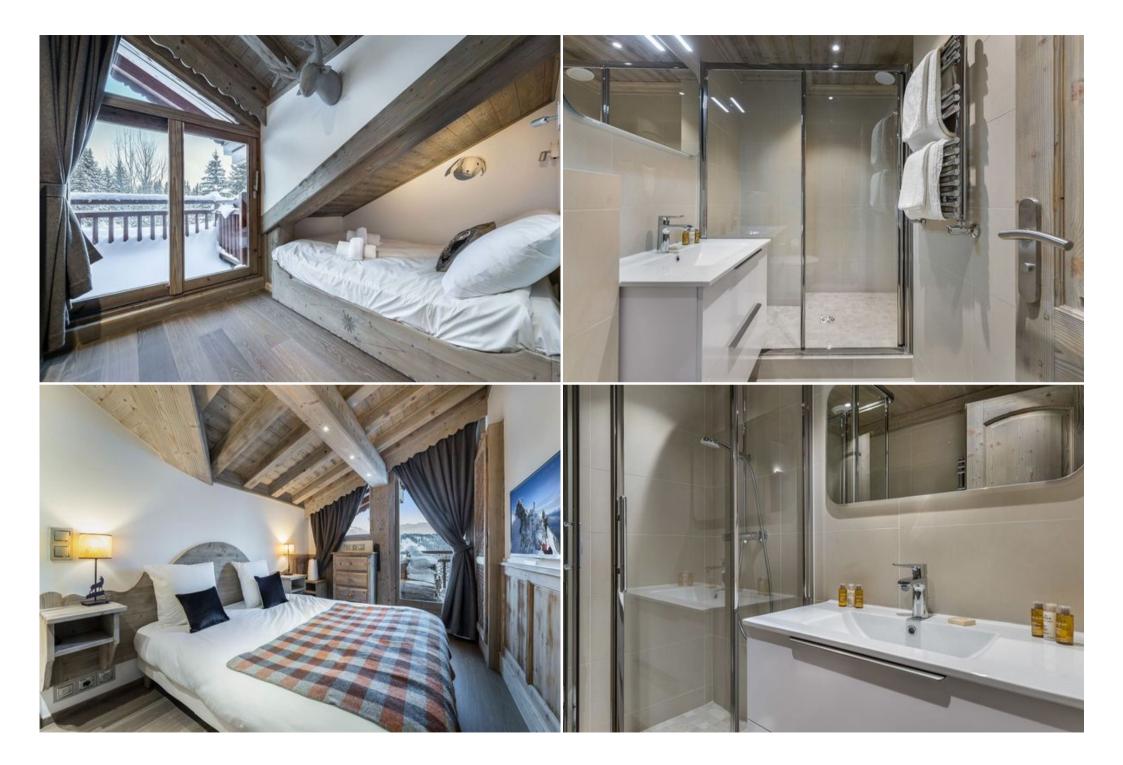

### Bedroom(s)

Master bedroom : 1 X Double bed (180x200), Balcony - Wardrobe - TV

En-suite bathroom : Balneo bath - Double sink - Hairdryer - Towel dryer - Independant toilet

Bedroom : 1 X Double bed (180x200), Balcony - Wardrobe - TV

En-suite bathroom : Shower - Hairdryer - Towel dryer - Single sink - Toilet

Bedroom : 1 X Double bed (180x200), Balcony - Wardrobe - TV En-suite bathroom : Shower - Hairdryer - Towel dryer - Single sink - Toilet Bedroom : 1 X Double bed (180x200), Balcony - Wardrobe - TV Bedroom : 1 X Double bed (140x190), Balcony - Wardrobe - TV Independent bathrooms Shower - Hairdryer - Towel dryer - Single sink - Toilet Living rooms : Balcony Open kitchen Dining room Living room with replace Other areas : Dressing Separate toilet(s) : 1