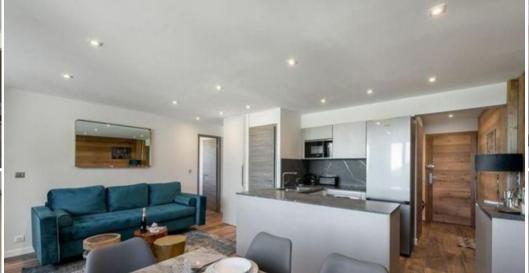

# The apartment in Courchevel 1850 for rental with 60 sqm

France, Courchevel, Courchevel 1850

Apartment - REF: TGS-A1763

| Nº Bedrooms: 3<br>Mountain view | Nº Bathrooms: 2<br>Communal lift | Nº People: 6<br>Dishwasher | M² built: 60 m²<br>TV | Exposure: Southwest Washing machine | Floor: 1<br>Ski Room | Wifi<br>Distance to centre: central | ski-in/ski-out |
|---------------------------------|----------------------------------|----------------------------|-----------------------|-------------------------------------|----------------------|-------------------------------------|----------------|
| Activities in resort            |                                  |                            |                       |                                     |                      |                                     |                |
| Skiing/Snowboarding             | Cycling                          | Cross country skiing       | Golf                  | Hiking                              | Mountain-Biking      | Riding                              |                |

# Information Apartment in La Porte de Courchevel, Courchevel 1850 for rental

- Nº of people: 6
- M² built: 60 m²
- 3 Bedrooms
- 2 Bathrooms
- Floor 1
- Ski In, Ski Out

Apartment Courchevel - Courchevel (1850)

## Household appliance

- Microwave
- Fridge
- Nespresso coffee machine
- Kettle
- Toaster
- Induction hobs
- Oven