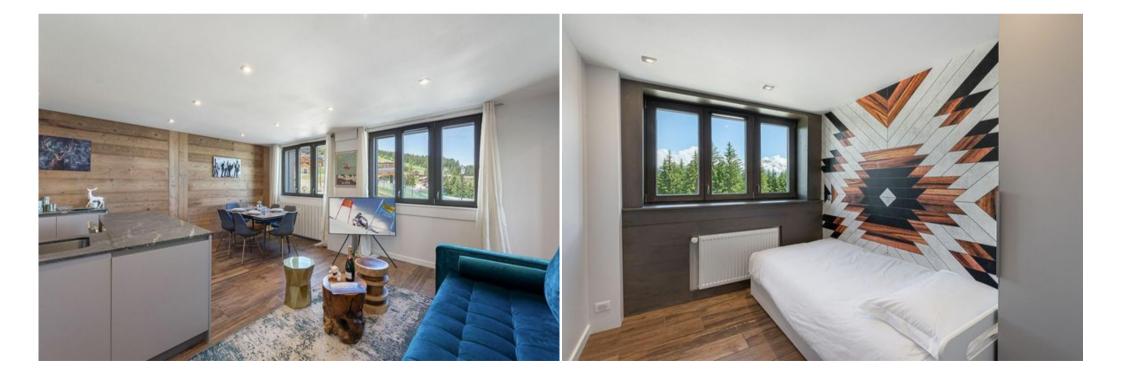

#### Bedroom with trundle beds:

- Wardrobe
- 1 Truckle bed (2 singles) (90 x 190)

#### Bedroom:

- Wardrobe
- 1 Double bed (160 x 190)

#### Master bedroom:

- Wardrobe
- 1 Double bed (160 x 190)
- Ensuite bathroom: Shower, Towel dryer, Single sink