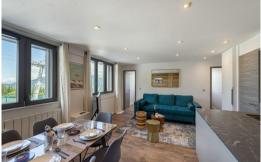

# The apartment in Courchevel 1850 for rental with 60 sqm

France, Courchevel, Courchevel 1850

Apartment - REF: TGS-A1763

| Nº Bedrooms: 3<br>Mountain view | Nº Bathrooms: 2<br>Communal lift | Nº People: 6<br>Dishwasher | M² built: 60 m²<br>TV | Exposure: Southwest Washing machine | Floor: 1<br>Ski Room | Wifi<br>Distance to centre: central | ski-in/ski-out |
|---------------------------------|----------------------------------|----------------------------|-----------------------|-------------------------------------|----------------------|-------------------------------------|----------------|
| Activities in resort            |                                  |                            |                       |                                     |                      |                                     |                |
| Skiing/Snowboarding             | Cycling                          | Cross country skiing       | Golf                  | Hiking                              | Mountain-Biking      | Riding                              |                |

# Information Apartment in La Porte de Courchevel, Courchevel 1850 for rental

- Nº of people: 6
- M² built: 60 m²
- 3 Bedrooms
- 2 Bathrooms
- Floor 1
- Ski In, Ski Out

Apartment Courchevel - Courchevel (1850)

Ski departure Ski return Centre Near ski school

The flat, with its skis on, benefits from an immediate proximity to shops such as the butcher's, grocer's, baker's, restaurants, ... Possibility to reach the slopes at the bottom of the residence.