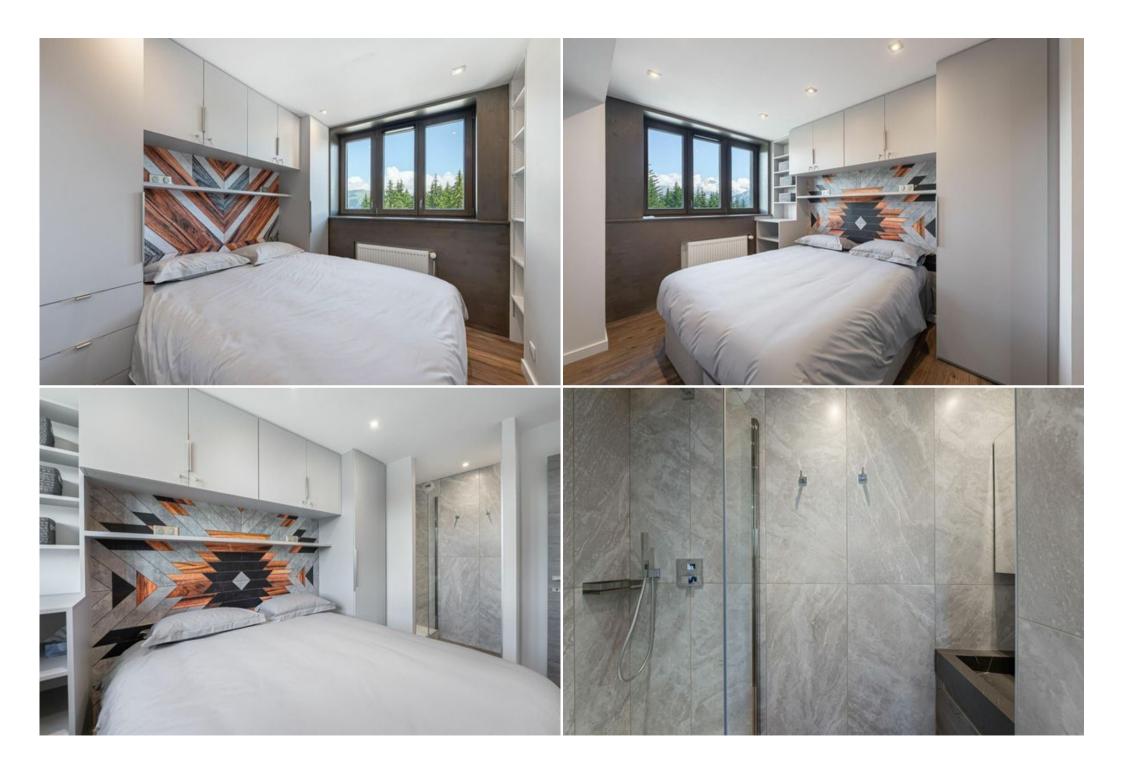

#### Bedroom:

- Wardrobe
- 1 Double bed (160 x 190)

#### Master bedroom:

- Wardrobe
- 1 Double bed (160 x 190)
- Ensuite bathroom: Shower, Towel dryer, Single sink

#### Bathroom:

• Bathroom 1: Walk-in shower, Towel dryer, Single sink, Toilet

Independent toilet: 1