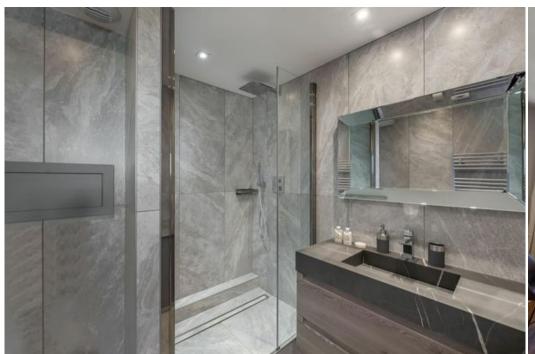

#### Bathroom:

• Bathroom 1: Walk-in shower, Towel dryer, Single sink, Toilet

Independent toilet: 1