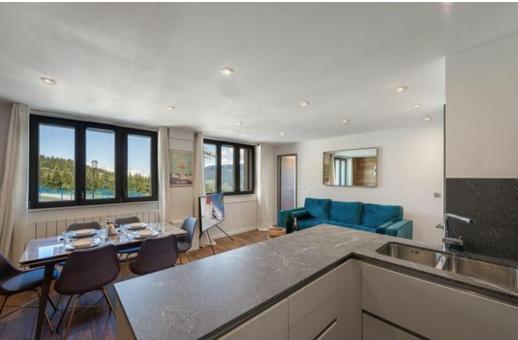

# The apartment in Courchevel 1850 for rental with 60 sqm

France, Courchevel, Courchevel 1850

Apartment - REF: TGS-A1763

| Nº Bedrooms: 3<br>Mountain view | Nº Bathrooms: 2<br>Communal lift | Nº People: 6<br>Dishwasher | M² built: 60 m²<br>TV | Exposure: Southwest Washing machine | Floor: 1<br>Ski Room | Wifi<br>Distance to centre: central | ski-in/ski-out |
|---------------------------------|----------------------------------|----------------------------|-----------------------|-------------------------------------|----------------------|-------------------------------------|----------------|
| Activities in resort            |                                  |                            |                       |                                     |                      |                                     |                |
| Skiing/Snowboarding             | Cycling                          | Cross country skiing       | Golf                  | Hiking                              | Mountain-Biking      | Riding                              |                |

# Information Apartment in La Porte de Courchevel, Courchevel 1850 for rental

- Nº of people: 6
- M² built: 60 m²
- 3 Bedrooms
- 2 Bathrooms
- Floor 1
- Ski In, Ski Out

Apartment Courchevel - Courchevel (1850)