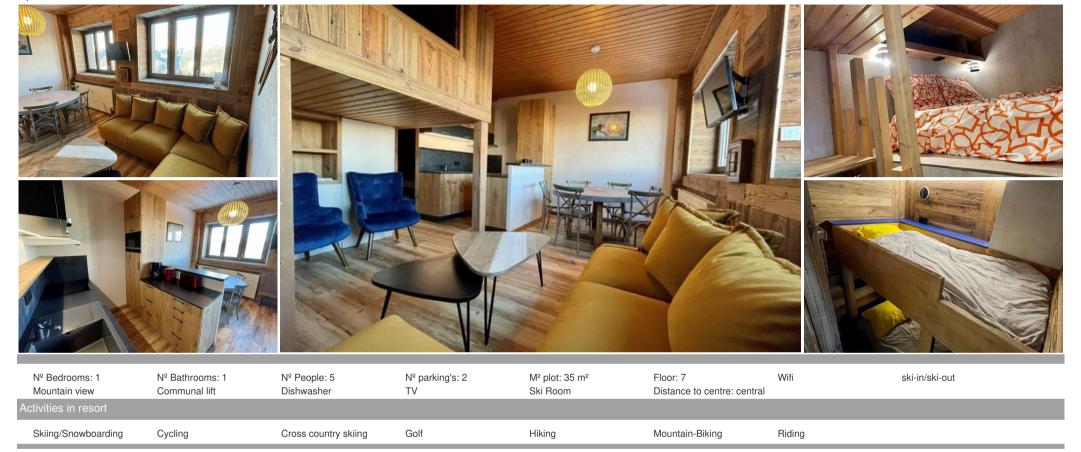

## Apartment porte de courchevel

France, Courchevel, Courchevel 1850, Cospillot

Apartment - REF: TGS-A1771

COURCHEVEL 1850 - Apartment PORTE DE COURCHEVEL 0482 Studio of 35 m2 for 5 persons on the 6th floor of a residence with lift and stunning views of the valley.

Living room with flat-screen TV, a seating area with sofa, a dining area and storage space.

Separate kitchen with microwave, oven, dishwasher, coffee machine, 2 electric rings, fridge with freezer compartment and storage cupboards.

Closed mezzanine with a double bed which access is from the living room.

- Closed Mezzanine: 1 double bed (ladder).
- Living room: a sofa bed (2 persons) and a single (1 person).

Bathroom with bath.

separate toilet.

## SERVICES PROVIDED

Closed garage with 2 parking spaces located in the residence is available to tenants.

Access to the resort center from the 7th floor.

Wifi unlimited 4G surcharge

Bed linen included in winter.