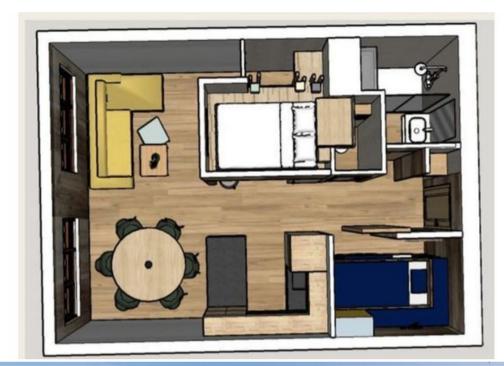

## Apartment porte de courchevel

France, Courchevel, Courchevel 1850, Cospillot

Apartment - REF: TGS-A1771

COURCHEVEL 1850 - Apartment PORTE DE COURCHEVEL 0482 Studio of 35 m2 for 5 persons on the 6th floor of a residence with lift and stunning views of the valley.

Living room with flat-screen TV, a seating area with sofa, a dining area and storage space.

Separate kitchen with microwave, oven, dishwasher, coffee machine, 2 electric rings, fridge with freezer compartment and storage cupboards.

Closed mezzanine with a double bed which access is from the living room.

- Closed Mezzanine: 1 double bed (ladder).
- Living room: a sofa bed (2 persons) and a single (1 person).

Bathroom with bath.

separate toilet.