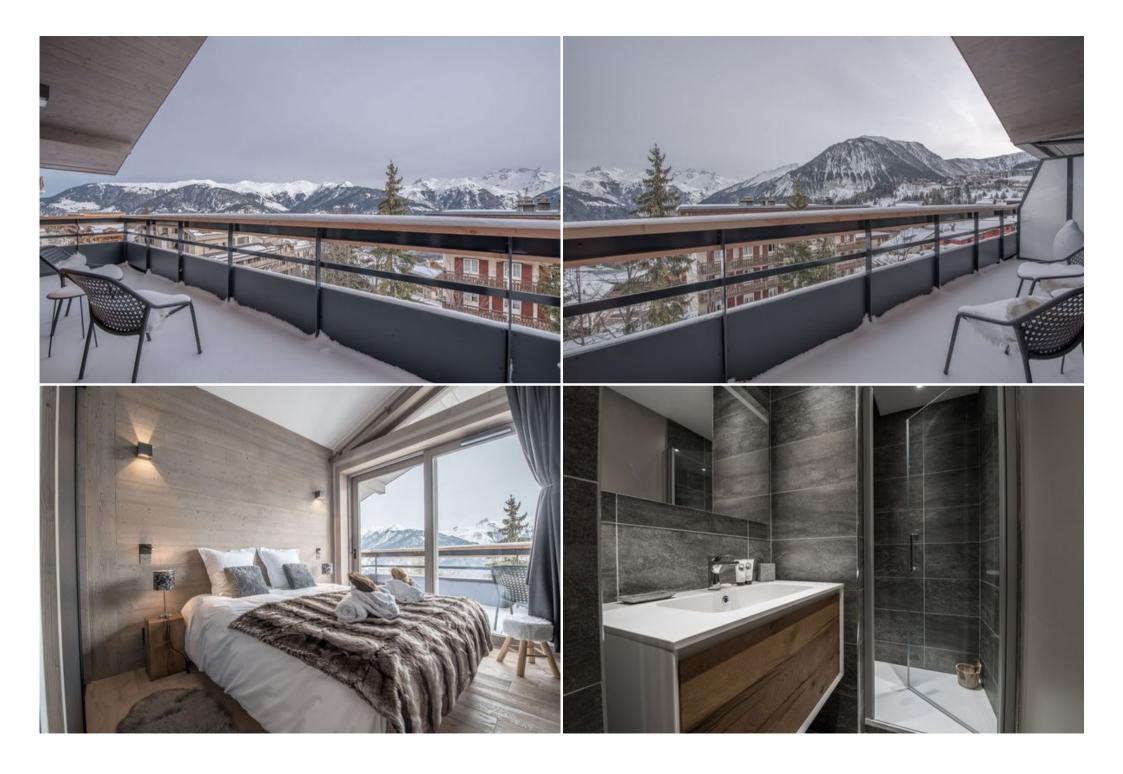

Enjoy all the necessary comfort in the heart of Courchevel Village and benefit from a direct access to the slopes. This place is made for a fabulous holiday, with family or friends.

The Phoenix residence in the heart of Courchevel village, will allow you to reach the shops, restaurants...on foot, as well as the slopes as you have direct access to the snow front. You want to go to 1850? Nothing could be easier! 5 minutes by ski lift, and about 10 minutes with the free shuttles of the resort.

Ski room (ground floor)

Elevator

Mountain view

Nature view

Village view

Downtown

Restaurants and bars by foot (1 minutes)

Shops by foot (1 minutes)