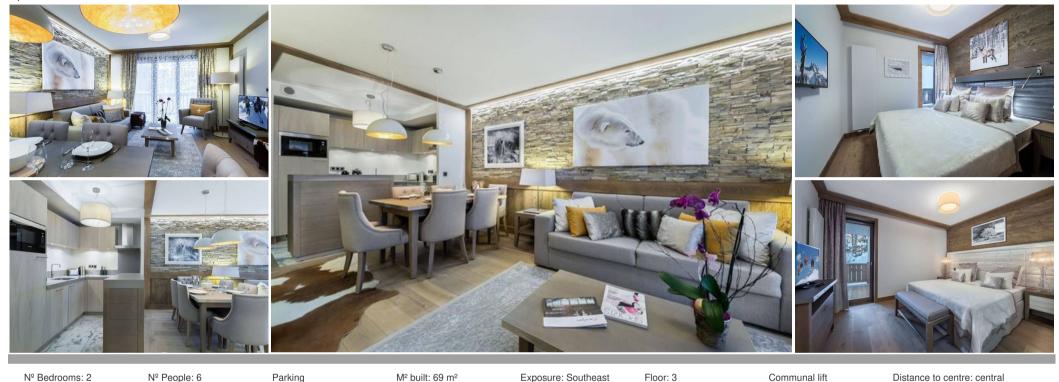

## Contemporary apartment in the new residence in Courchevel 1550 Village for rental.

The apartment features grey sofas that blend perfectly with the yellow colors of the cushions and lighting fixtures. The mixture of white, grey stone and wood gives it a charming atmosphere. These color combinations refresh the living area making it a beautiful, harmonious and trendy apartment.

A bar separates the kitchen from the living room with enough space for everyone to make their sandwiches before heading to the slopes. As the Snow Front is just 20 meters from the residence, you can start skiing in less than 5 minutes. 5 minutes is also what it takes to reach Courchevel 1850 from the Snow Front by taking the gondolas.

The apartment benefits a central and ideal location in Courchevel. A foot in Courchevel Village (1550), calm and quiet at night, and the other one in the lively Courchevel 1850.

LAYOUT

- Living area :
  - Balcony
  - Convertible sofa bed
  - Open kitchen
  - Dining area
  - Terrace
- Master bedroom :

- Balcony , Wardrobe, TV
- 1 Double bed (180 x 200)
- Ensuite bathroom : Bathtub, Hairdryer, Towel dryer, Single sink, Toilet
- Double bedroom :
  - Balcony , Safe, Wardrobe, TV
  - 2 Single beds (possibility of double bed) (90 x 200)
- Bathroom :
  - Bathroom 1 : Shower, Towel dryer, Single sink
- Independent toilet : 1