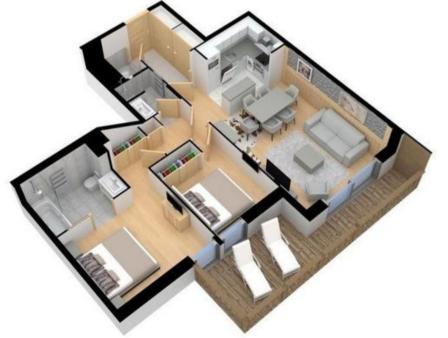

The apartment benefits a central and ideal location in Courchevel. A foot in Courchevel Village (1550), calm and quiet at night, and the other one in the lively Courchevel 1850.

LAYOUT

- Living area :
  - Balcony
  - Convertible sofa bed
  - Open kitchen
  - Dining area
  - Terrace
- Master bedroom :

- Balcony , Wardrobe, TV
- 1 Double bed (180 x 200)
- Ensuite bathroom : Bathtub, Hairdryer, Towel dryer, Single sink, Toilet
- Double bedroom :
  - Balcony , Safe, Wardrobe, TV
  - 2 Single beds (possibility of double bed) (90 x 200)
- Bathroom :
  - Bathroom 1 : Shower, Towel dryer, Single sink
- Independent toilet : 1