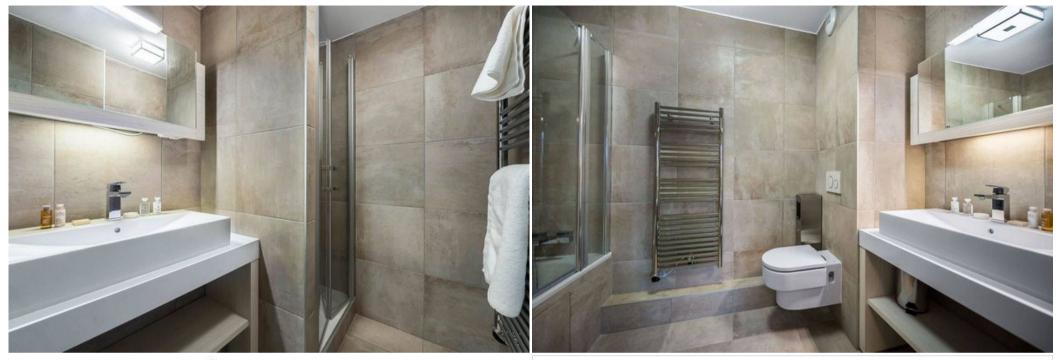

- Balcony , Wardrobe, TV
- 1 Double bed (180 x 200)
- Ensuite bathroom : Bathtub, Hairdryer, Towel dryer, Single sink, Toilet
- Double bedroom :
  - Balcony , Safe, Wardrobe, TV
  - 2 Single beds (possibility of double bed) (90 x 200)
- Bathroom :
  - Bathroom 1 : Shower, Towel dryer, Single sink
- Independent toilet : 1