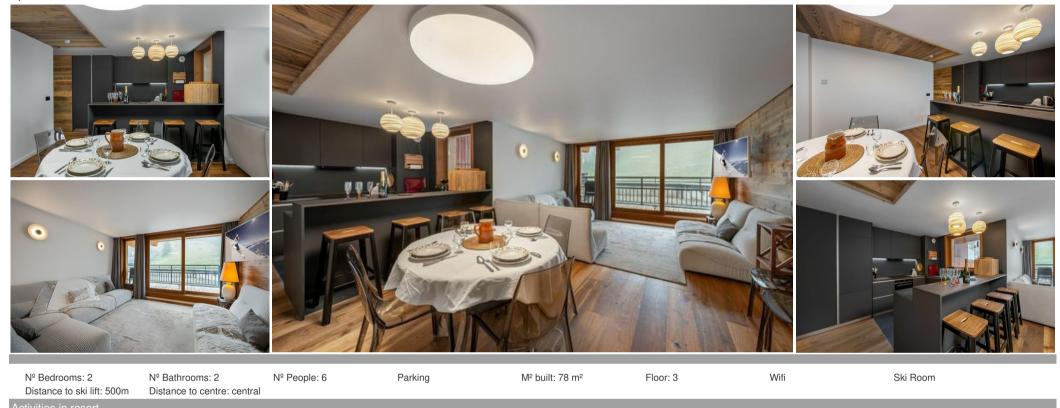

## Apartment in Courchevel 1500 Village for rental with 78 sqm

France, Courchevel, Courchevel 1550

Apartment - REF: TGS-A1780

| Activities in resort |         |                      |      |        |                 |        |   |
|----------------------|---------|----------------------|------|--------|-----------------|--------|---|
| Skiing/Snowboarding  | Cycling | Cross country skiing | Golf | Hiking | Mountain-Biking | Riding |   |
|                      |         |                      |      |        |                 |        | / |

## Appartement in Courchevel - Village (1550)

- Distance from the center : 300 m
- Closest ski slope : Grangettes
- Distance from the slopes : 20 m
- Distance to ski school : 450 m
- Closest ski lift : Grangettes
- Distance from ski lift : 300 m

The apartment is located in a new luxury residence in the Gravelles area in Courchevel Village. Its location is ideal as it is just a few steps from the slopes of the largest ski area in the world.

A sober blend of modernity and mountain spirit make this apartment an ideal place for a family stay. The materials and colors used give a unique result while making us remember that we are in the mountains. The living spaces are highlighted with generous volumes and the presence of the fireplace brings a friendly side.

Living area :

- Balcony
- Open kitchen
- Dining room
- Living room

Double or Twin bedroom :

- 1 Double bed (140 x 190)
- Ensuite bathroom : Shower, Single sink Double or Twin bedroom :
  - 1 Double bed (140 x 190)