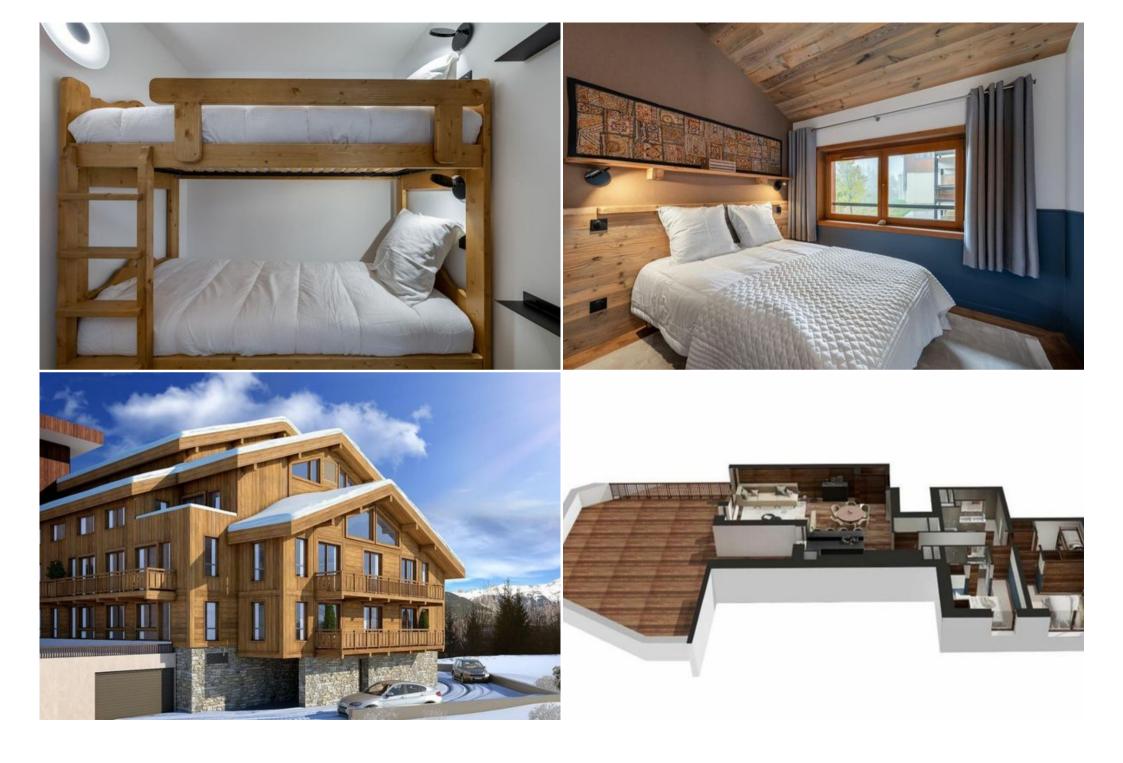

Two double bedrooms and one children's bedroom make up this apartment. A bathroom and a shower room are also available.

This apartment is the ideal place for a family wishing to stay in an apartment of high standing, with beautiful volumes, all, with a privileged location.

Living area :

- Balcony
- Open kitchen
- Dining room
- Living room

Double or Twin bedroom :

- 1 Double bed (140 x 190)
- Ensuite bathroom : Shower, Single sink Double or Twin bedroom :
  - 1 Double bed (140 x 190)

Cabin (windowless) :

• 1 Bunk bed (two sleeps) (90 x 190)

Bathroom :

• Bathroom 1 : Bathtub, Double sink , Toilet

Other areas :

- Garage
- Ski room

Independent toilet : 1