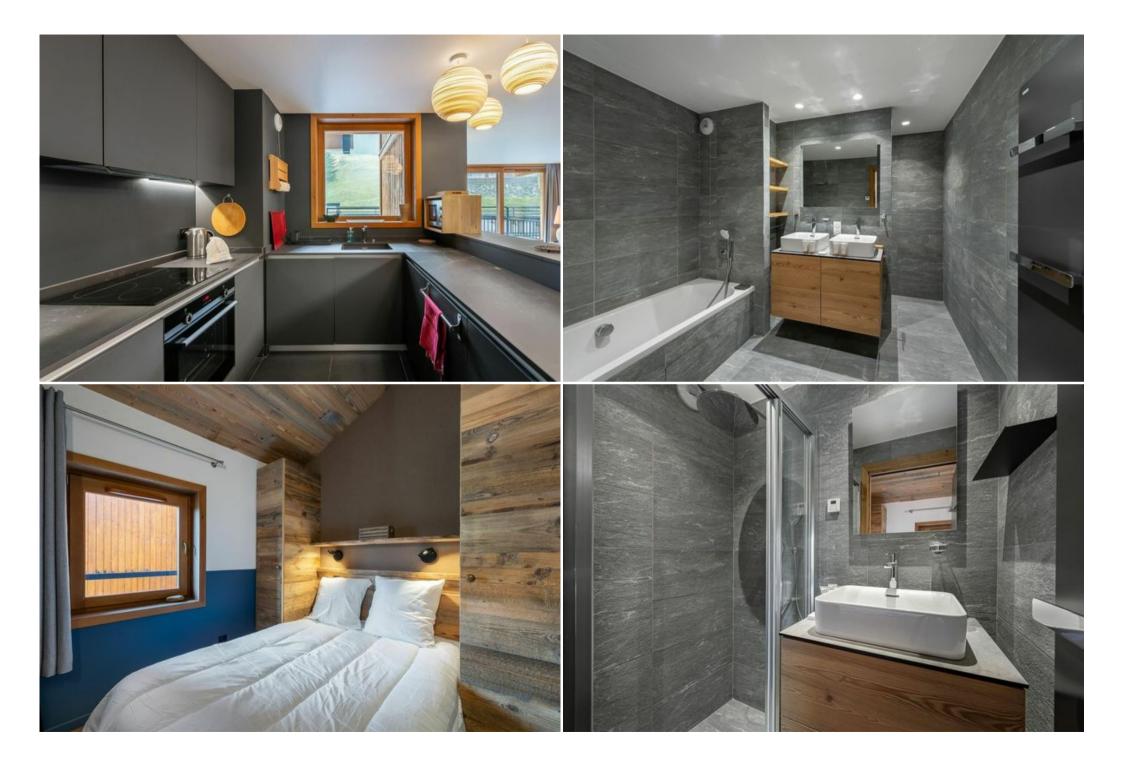

Two double bedrooms and one children's bedroom make up this apartment. A bathroom and a shower room are also available.

This apartment is the ideal place for a family wishing to stay in an apartment of high standing, with beautiful volumes, all, with a privileged location.

Living area :

- Balcony
- Open kitchen
- Dining room
- Living room

Double or Twin bedroom :

- 1 Double bed (140 x 190)
- Ensuite bathroom : Shower, Single sink Double or Twin bedroom :
  - 1 Double bed (140 x 190)

Cabin (windowless) :

• 1 Bunk bed (two sleeps) (90 x 190)

Bathroom :

• Bathroom 1 : Bathtub, Double sink , Toilet

Other areas :

- Garage
- Ski room

Independent toilet : 1