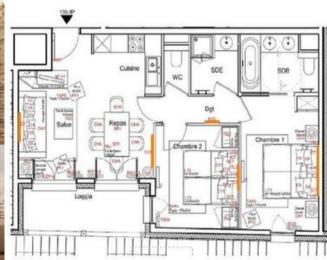

Parking

Living area:

Open kitchen

Dining area

Loggia

Living room

Master bedroom:

Safe, Wardrobe, TV1 Double bed (180 x 200)Ensuite bathroom : Bathtub, Double sink , Hairdryer, Towel dryer, Toilet

Bedroom:

Wardrobe, TV2 Single beds (possibility of double bed) (180 x 200)

Bathroom:

Bathroom 1 : Shower, Towel dryer, Single sink

Other areas : Garage

Ski room

Independent toilet: 1