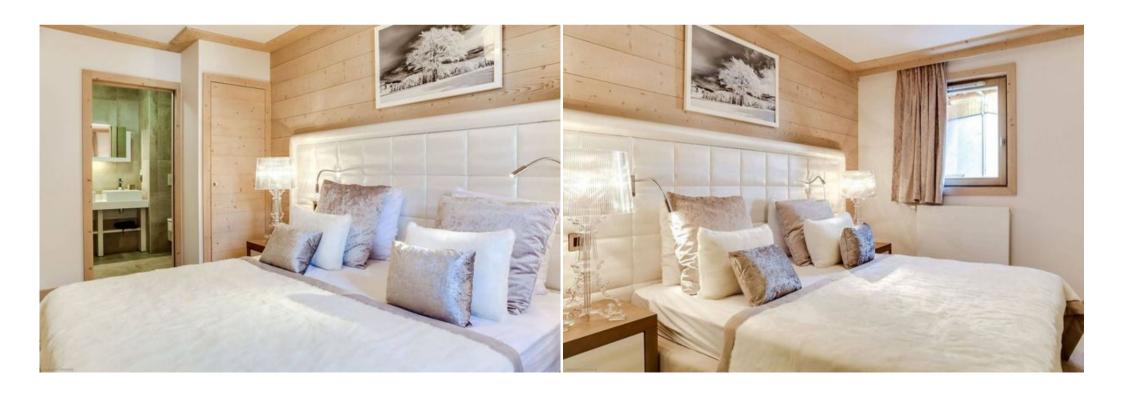

Parking

Living area:

Open kitchen

Dining area

Loggia

Living room

Master bedroom:

Safe, Wardrobe, TV1 Double bed (180 x 200)Ensuite bathroom : Bathtub, Double sink , Hairdryer, Towel dryer, Toilet