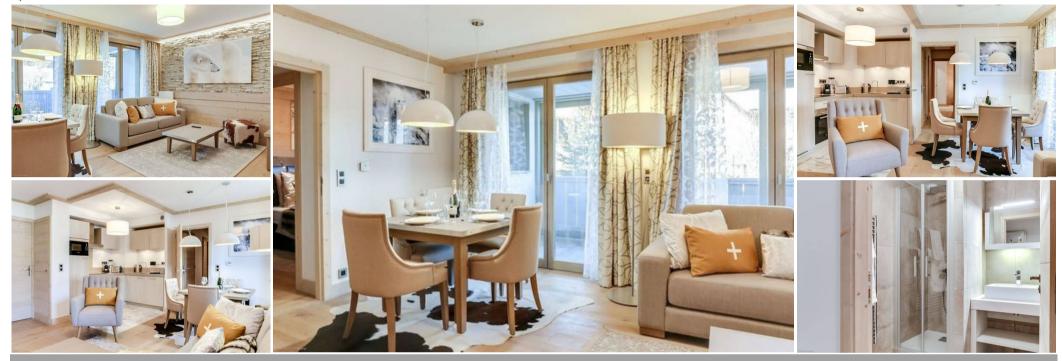

Nº Bedrooms: 2

The apartment is relaxing and bright, the bay windows let the sunlight penetrate the living spaces. Equipped with a modern fitted kitchen open to the living room, a lovely lounge with a TV corner and a dining table on a cowhide carpet.

Parking

Living area:

Open kitchen

Dining area

Loggia

Living room

Master bedroom:

Safe, Wardrobe, TV1 Double bed (180 x 200)Ensuite bathroom : Bathtub, Double sink , Hairdryer, Towel dryer, Toilet

Bedroom:

Wardrobe, TV2 Single beds (possibility of double bed) (180 x 200)

Bathroom:

Bathroom 1 : Shower, Towel dryer, Single sink

Other areas : Garage

Ski room

Independent toilet: 1