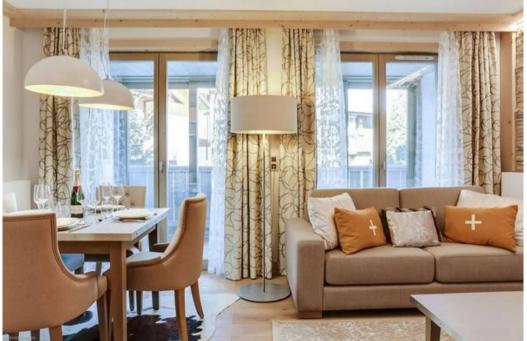

Nº Bedrooms: 2

The apartment is relaxing and bright, the bay windows let the sunlight penetrate the living spaces. Equipped with a modern fitted kitchen open to the living room, a lovely lounge with a TV corner and a dining table on a cowhide carpet.

Parking

Living area:

Open kitchen

Dining area

Loggia

Living room

Master bedroom:

Safe, Wardrobe, TV1 Double bed (180 x 200)Ensuite bathroom : Bathtub, Double sink , Hairdryer, Towel dryer, Toilet