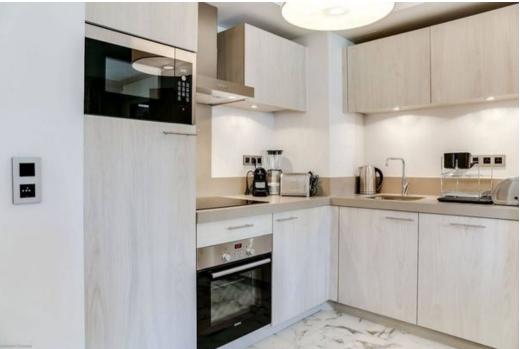

Nº Bedrooms: 2

The apartment is relaxing and bright, the bay windows let the sunlight penetrate the living spaces. Equipped with a modern fitted kitchen open to the living room, a lovely lounge with a TV corner and a dining table on a cowhide carpet.