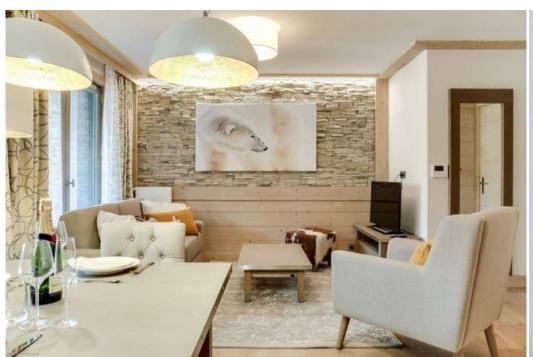

Nº Bedrooms: 2

The apartment is relaxing and bright, the bay windows let the sunlight penetrate the living spaces. Equipped with a modern fitted kitchen open to the living room, a lovely lounge with a TV corner and a dining table on a cowhide carpet.