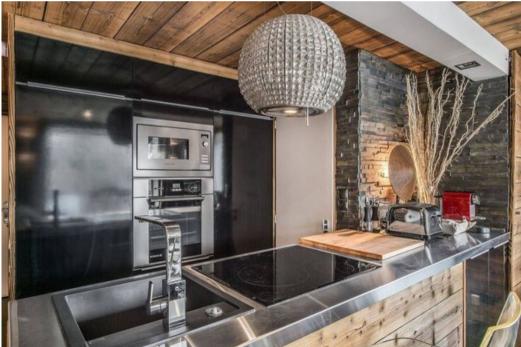

#### LAYOUT

- Living area: Beautiful living area in an alpine spirit, including a cosy and warm living room and an open fitted kitchen open onto the dining area.
  - Balcony

- Open kitchen
- Dining area
- Living room
- Double bedroom :
  - Wardrobe, TV
  - 1 Double bed (160 x 200)
- Double bedroom :
  - Wardrobe, TV
  - 1 Bunk bed (two sleeps) (80 x 190)
- Cabin (windowless) :
  - Wardrobe, TV
  - 1 Double bed (140 x 190)
- Bathroom :
  - Bathroom 1 : Whirlpool bathtub, Hairdryer, Towel dryer, Single sink
- Independent toilet: 1