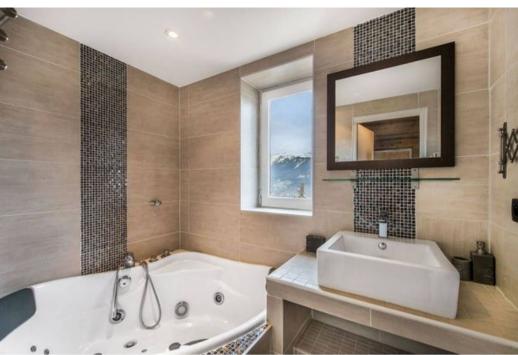

#### LAYOUT

- Living area: Beautiful living area in an alpine spirit, including a cosy and warm living room and an open fitted kitchen open onto the dining area.
  - Balcony

- Open kitchen
- Dining area
- Living room
- Double bedroom :
  - Wardrobe, TV
  - 1 Double bed (160 x 200)
- Double bedroom :
  - Wardrobe, TV
  - 1 Bunk bed (two sleeps) (80 x 190)
- Cabin (windowless) :
  - Wardrobe, TV
  - 1 Double bed (140 x 190)
- Bathroom :
  - Bathroom 1 : Whirlpool bathtub, Hairdryer, Towel dryer, Single sink
- Independent toilet: 1