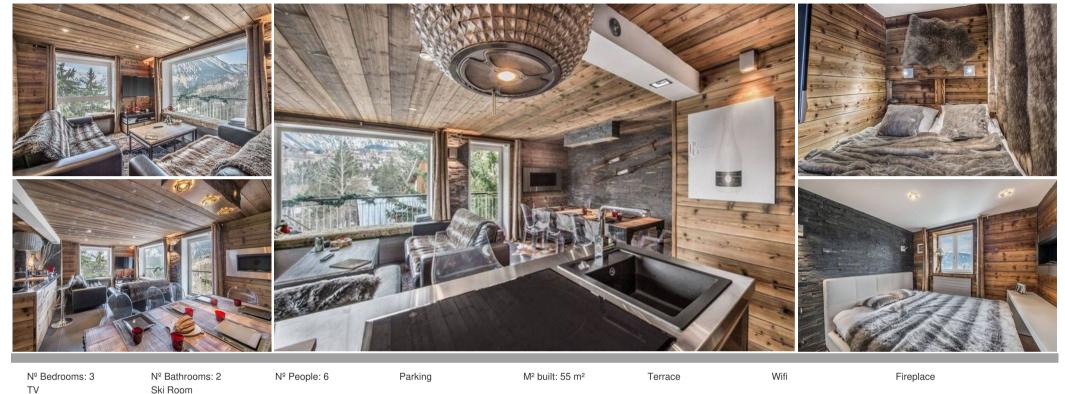

#### APARTMENT for rent in Courchevel - Village (1550) with 3 bedrooms and 55 sqm

Is a beautiful apartment in authentic style offering beautiful views of the surrounding summits. Charming and warm it feels just like home. Bedrooms do not allow to install a baby cot.

#### LAYOUT

- Living area: Beautiful living area in an alpine spirit, including a cosy and warm living room and an open fitted kitchen open onto the dining area.
  - Balcony

- Open kitchen
- Dining area
- Living room
- Double bedroom :
  - Wardrobe, TV
  - 1 Double bed (160 x 200)
- Double bedroom :
  - Wardrobe, TV
  - 1 Bunk bed (two sleeps) (80 x 190)
- Cabin (windowless) :
  - Wardrobe, TV
  - 1 Double bed (140 x 190)
- Bathroom :
  - Bathroom 1 : Whirlpool bathtub, Hairdryer, Towel dryer, Single sink
- Independent toilet: 1