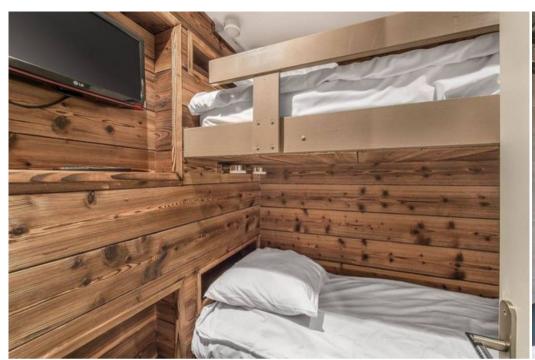

#### LAYOUT

- Living area: Beautiful living area in an alpine spirit, including a cosy and warm living room and an open fitted kitchen open onto the dining area.
  - Balcony

- Open kitchen
- Dining area
- Living room
- Double bedroom :
  - Wardrobe, TV
  - 1 Double bed (160 x 200)
- Double bedroom :
  - Wardrobe, TV
  - 1 Bunk bed (two sleeps) (80 x 190)
- Cabin (windowless) :
  - Wardrobe, TV
  - 1 Double bed (140 x 190)
- Bathroom :
  - Bathroom 1 : Whirlpool bathtub, Hairdryer, Towel dryer, Single sink
- Independent toilet: 1