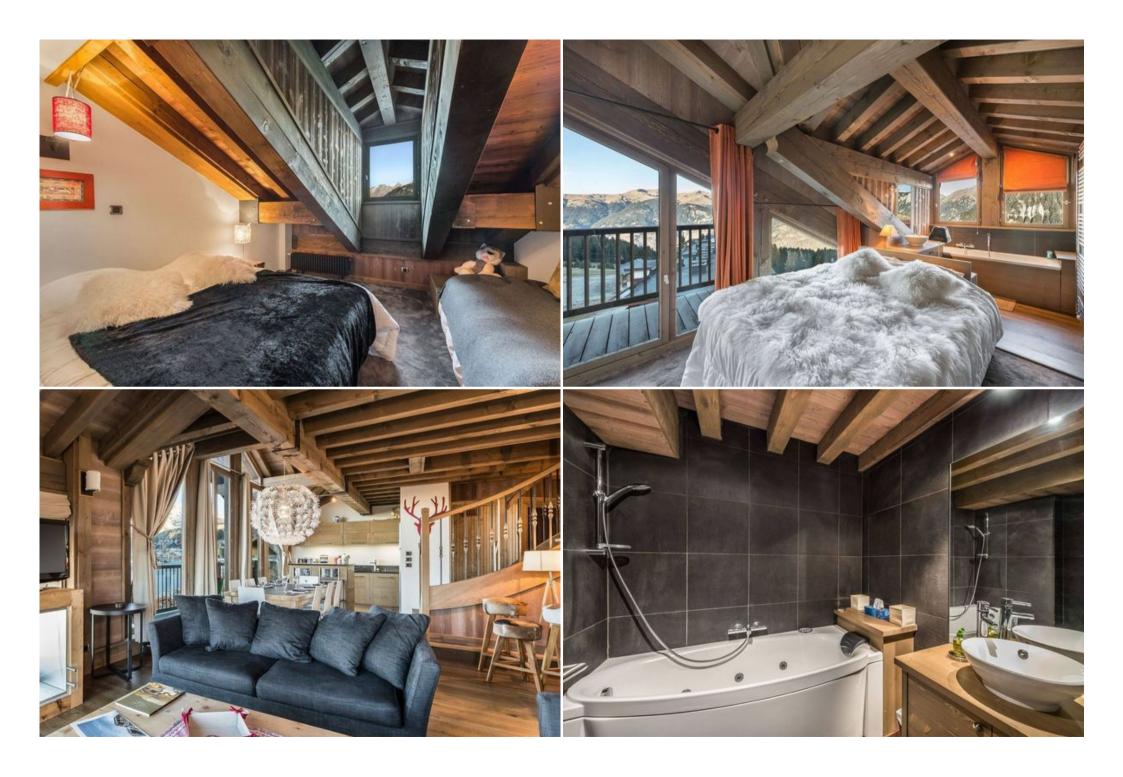

On the top floor, under the roof of the prestigious residence Forêt du Praz, apartment 6 offers elegant indoors and a cozy style with sleek lines.

The ceiling height, as well as the bay windows, bring brightness into each space. The living room overlooks the center of the resort and the surrounding peaks. It includes a TV lounge, a dining area, and a fully fitted kitchen, promising sharing and convivial moments.

Dishwasher

Oven

Dining room

Living room

Balcony, Safe, Wardrobe, TV1 Double bed separable (180 x 190)

Ensuite bathroom: Whirlpool bathtub, Hairdryer, Towel dryer, Single sink, Toilet

Independent toilet: 1

## FLOOR 1

Bedroom:

Balcony, Chest of drawers, Wardrobe, TV1 Double bed separable (180 x 190)

Ensuite bathroom: Bathtub, Hairdryer, Towel dryer, Single sink bedroom:

Wardrobe1 Double bed separable (180 x 190)1 Single bed (90 x 190)

Bathroom 1: Shower, Hairdryer, Towel dryer, Single sink

Independent toilet: 1