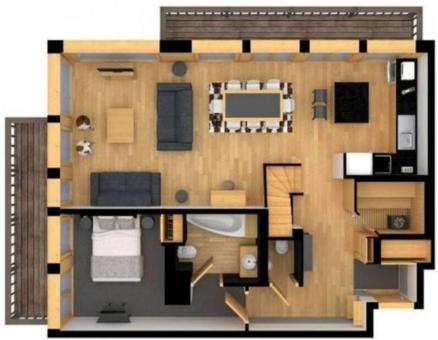

#### FLOOR 0

Sauna

Living area: The living space with its elegant decoration features large windows that provide plenty of light to the room. Enjoy the splendid view over the resort and the mountains.

Balcony

Dishwasher

Oven

Dining room

Living room

Balcony, Safe, Wardrobe, TV1 Double bed separable (180 x 190)

Ensuite bathroom: Whirlpool bathtub, Hairdryer, Towel dryer, Single sink, Toilet

Independent toilet: 1

## FLOOR 1

Bedroom:

Balcony, Chest of drawers, Wardrobe, TV1 Double bed separable (180 x 190)

Ensuite bathroom: Bathtub, Hairdryer, Towel dryer, Single sink bedroom:

Wardrobe1 Double bed separable (180 x 190)1 Single bed (90 x 190)