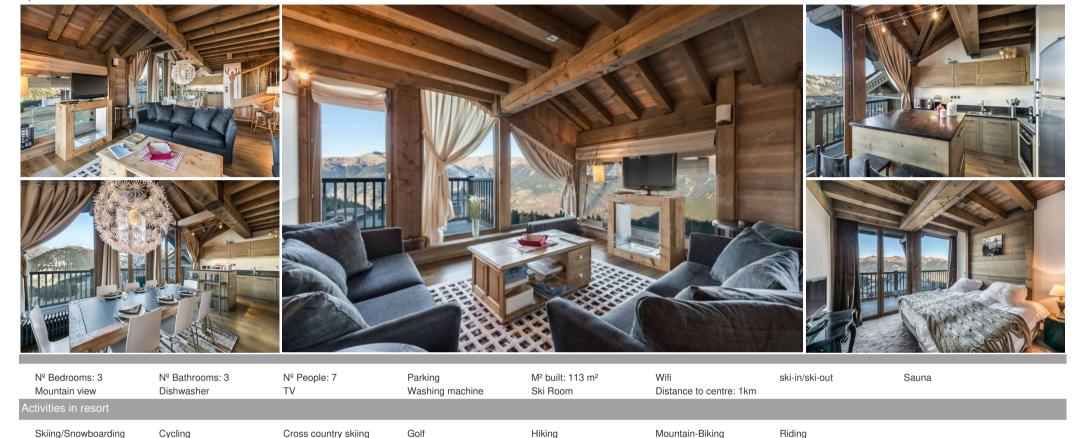

On the top floor, under the roof of the prestigious residence Forêt du Praz, apartment 6 offers elegant indoors and a cozy style with sleek lines.

The ceiling height, as well as the bay windows, bring brightness into each space. The living room overlooks the center of the resort and the surrounding peaks. It includes a TV lounge, a dining area, and a fully fitted kitchen, promising sharing and convivial moments.

The sauna on the ground floor of the apartment welcomes you after a great day on the slopes of the world's biggest skiing area.

The apartment can accommodate up to seven people in its three rooms, including two en-suite bedrooms.

#### FLOOR 0

Sauna

Living area: The living space with its elegant decoration features large windows that provide plenty of light to the room. Enjoy the splendid view over the resort and the mountains.

Balcony

Dishwasher

Oven

Dining room

Living room

Balcony, Safe, Wardrobe, TV1 Double bed separable (180 x 190)

Ensuite bathroom: Whirlpool bathtub, Hairdryer, Towel dryer, Single sink, Toilet

Independent toilet: 1