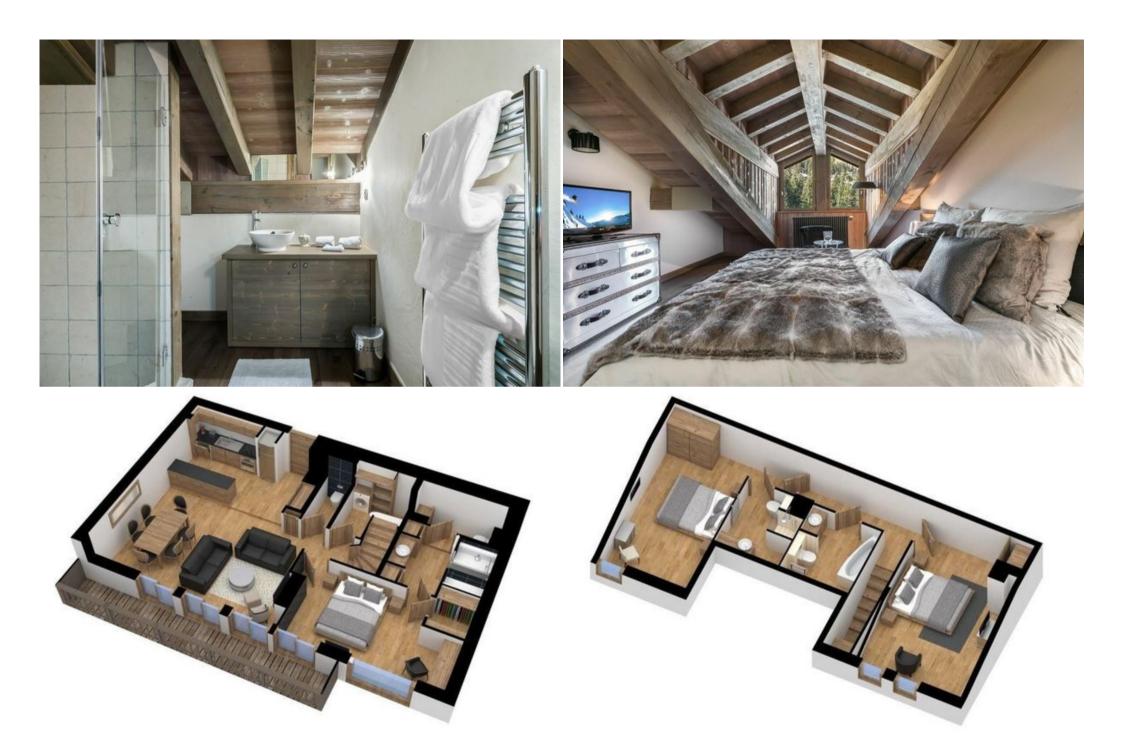

#### Level 0

Bedroom: 1 X Double bed (160x190), Office - TV En-suite bathroom: Shower hammam - Independent toilet

Living rooms: Balcony

Open kitchen Dining room Living room

Other areas: Laundry room

Separate toilet(s): 1

#### Level 1

Bedroom: 1 X Double bed (160x190),

Bedroom: 1 X Double bed (140x190), Chest of drawers - TV

En-suite bathroom: Shower - Toilet

Independent bathrooms Balneo bath - Toilet