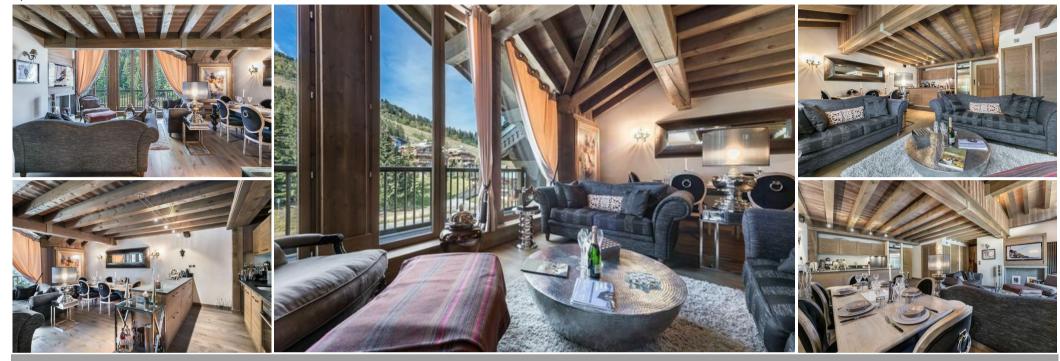

### Duplex apartment in Plantret Courchevel 1850 with 3 bedrooms and 116 sqm for rent

Beautiful duplex apartment, halfway between tradition and contemporary. Featuring large living spaces, this duplex offers what it takes to share and live the moments that matter.

#### Level 0

Bedroom: 1 X Double bed (160x190), Office - TV En-suite bathroom: Shower hammam - Independent toilet

Living rooms: Balcony

Open kitchen Dining room Living room

Other areas: Laundry room

Separate toilet(s): 1

#### Level 1

Bedroom: 1 X Double bed (160x190),

Bedroom: 1 X Double bed (140x190), Chest of drawers - TV

En-suite bathroom: Shower - Toilet

Independent bathrooms Balneo bath - Toilet