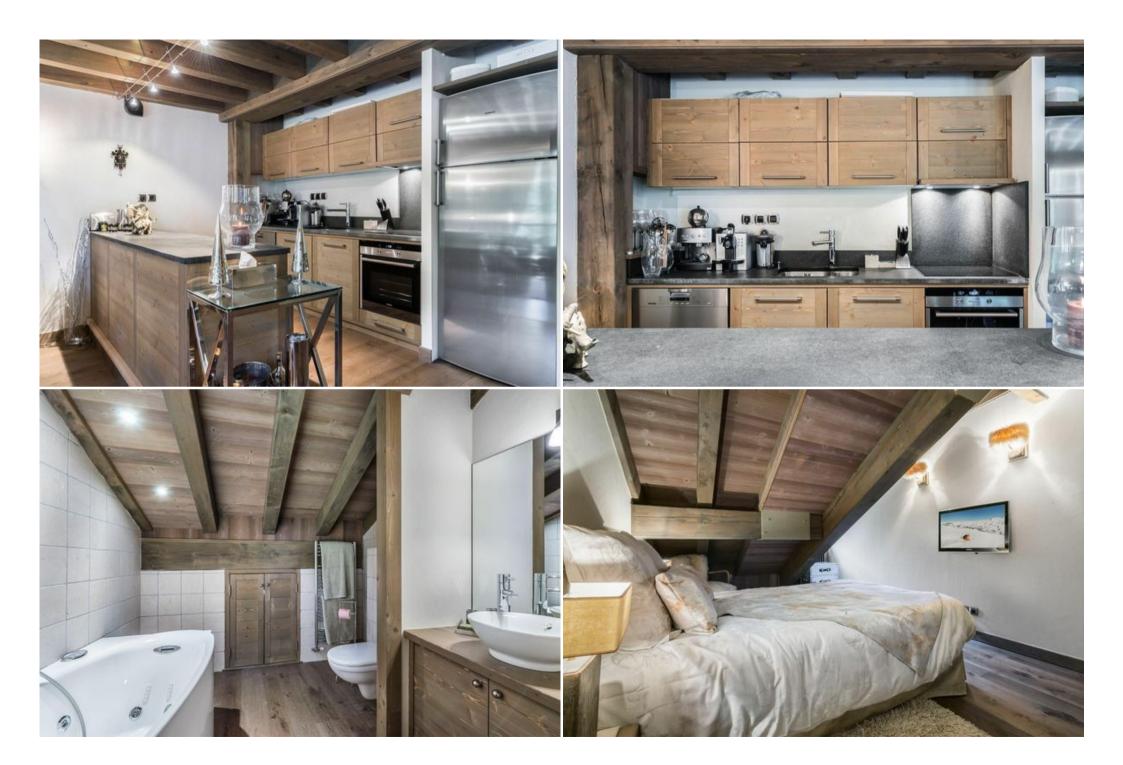

#### Level 0

Bedroom: 1 X Double bed (160x190), Office - TV En-suite bathroom: Shower hammam - Independent toilet

Living rooms: Balcony

Open kitchen Dining room Living room

Other areas: Laundry room

Separate toilet(s): 1

#### Level 1

Bedroom: 1 X Double bed (160x190),

Bedroom: 1 X Double bed (140x190), Chest of drawers - TV

En-suite bathroom: Shower - Toilet

Independent bathrooms Balneo bath - Toilet

## Equipment

- Washing machine
- Dishwasher
- Nespresso
- Fridge
- Dryer
- TV
- X-box
- Kettle
- Coffee machine
- Refrigerate wine cellar
- Freezer
- Iron
- Oven
- Toaster