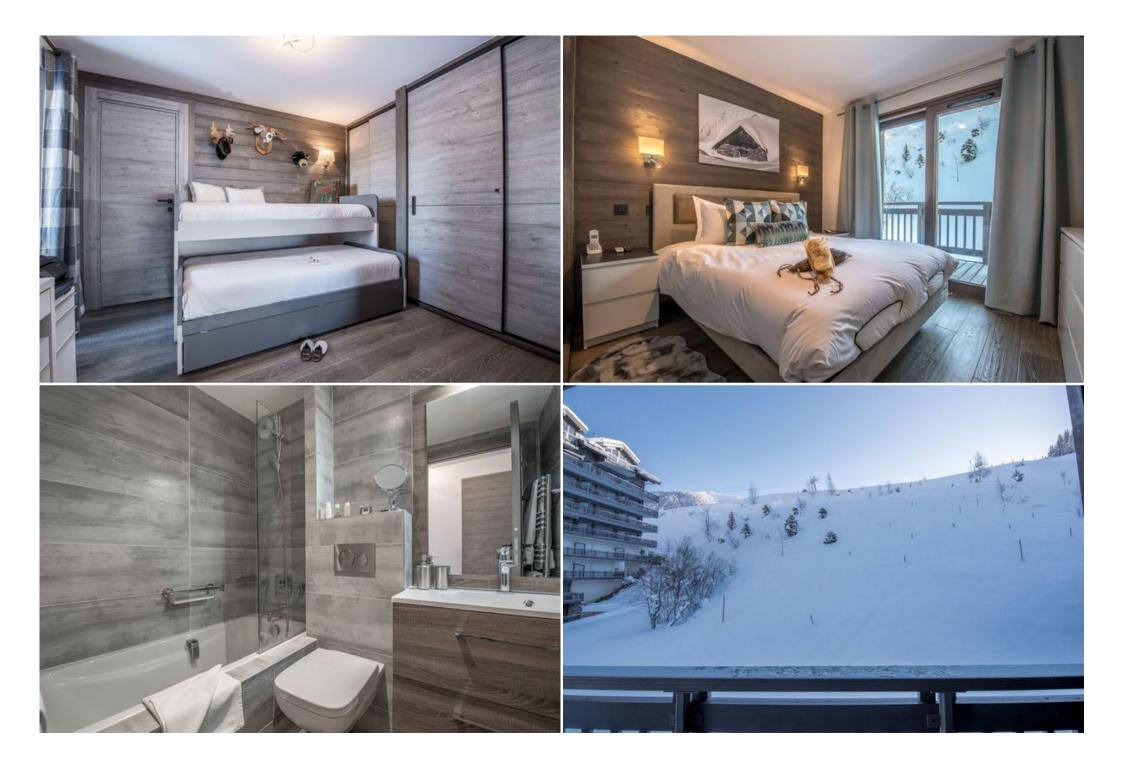

#### LAYOUT

- Double or Twin bedroom :
  - Chest of drawers, Chair, Wardrobe, Terrace, TV
  - 1 Double bed
  - Ensuite bathroom : Walk-in shower, Towel dryer, Single sink, Toilet
- Double or Twin bedroom :
  - Balcony , Wardrobe, TV
  - 1 Double bed
  - Ensuite bathroom : Bathtub, Dressing table, Towel dryer, Single sink, Toilet
- Children's bedroom :
  - Balcony , Office, Wardrobe, TV
  - 1 Bunk beds (three sleeps)
  - Ensuite bathroom : Walk-in shower, Washing machine, Laundry dryer, Single sink, Toilet
- Independent toilet : 1