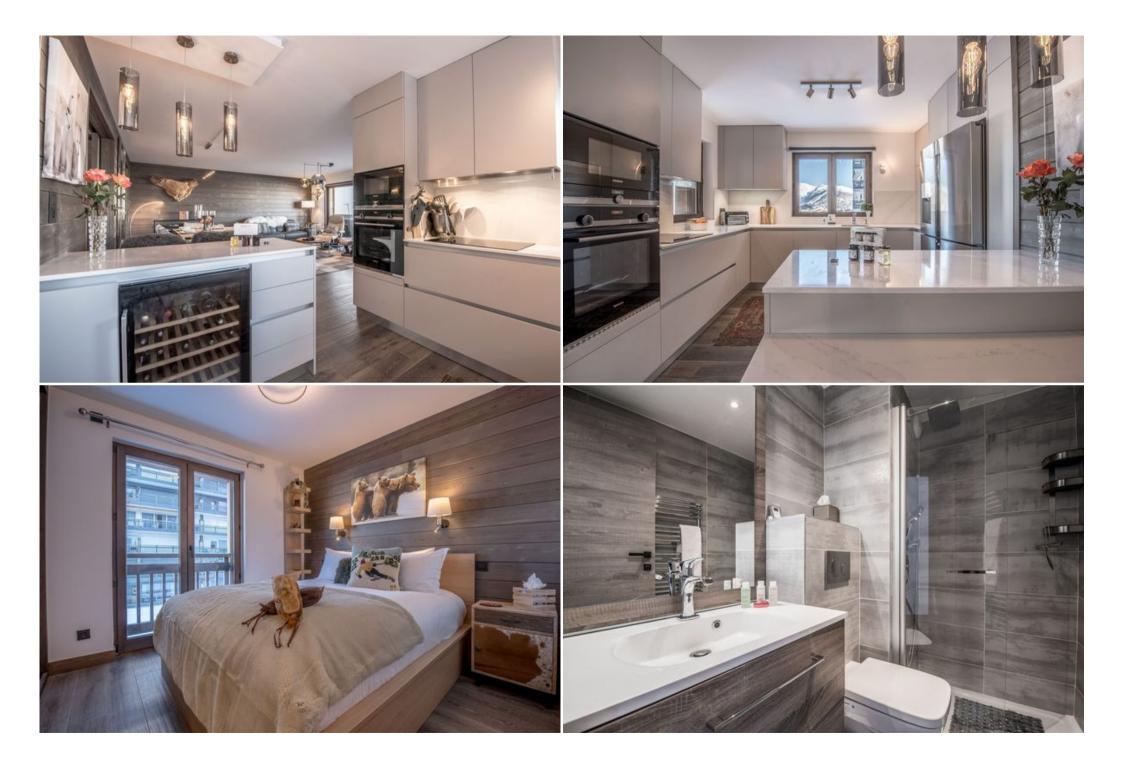

Receive your family or your friends while respecting the intimacy of each one with its 2 shower rooms, its bathroom and its 4 toilets.

- Leisure areas :
  - Outdoor jacuzzi
- Living area :
  - Fully fitted kitchen
  - Dining area
  - TV lounge
  - Terrace

#### LAYOUT

- Double or Twin bedroom :
  - Chest of drawers, Chair, Wardrobe, Terrace, TV
  - 1 Double bed
  - Ensuite bathroom : Walk-in shower, Towel dryer, Single sink, Toilet
- Double or Twin bedroom :
  - Balcony , Wardrobe, TV
  - 1 Double bed
  - Ensuite bathroom : Bathtub, Dressing table, Towel dryer, Single sink, Toilet
- Children's bedroom :
  - Balcony , Office, Wardrobe, TV
  - 1 Bunk beds (three sleeps)
  - Ensuite bathroom : Walk-in shower, Washing machine, Laundry dryer, Single sink, Toilet
- Independent toilet : 1