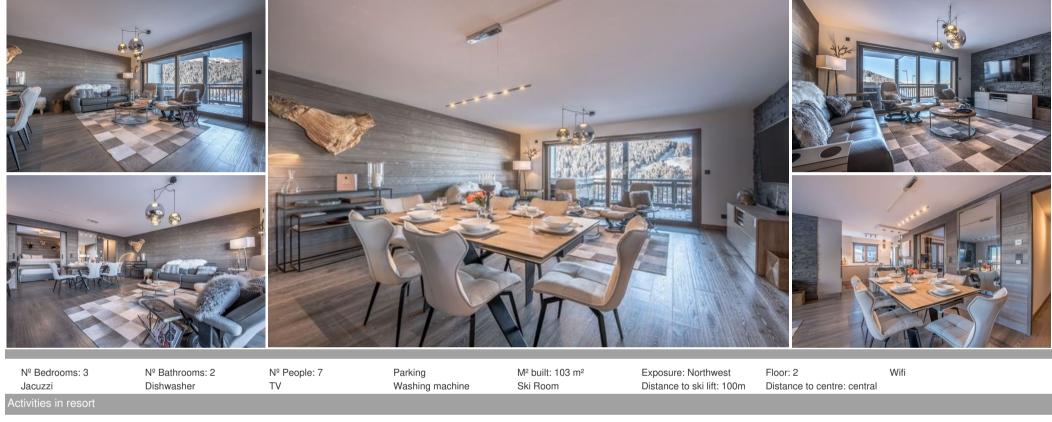

# Description

Flat in Residence in Courchevel 1650 / Centre - Courchevel 1650

Discover an exceptional flat, the Chalet in the heart of the Résidence at the foot of the slopes of Courchevel 1650.

- Living Dining Rooms
- Bedroom with double bed
- Bedroom with double bed
- Bedroom with bunk bed for 3 pax

A brand new flat, ski-in/ski-out and close to all amenities. Ideal for holidays with family or friends.

103.4 m<sup>2</sup>, capacity of 7 people, the perfect property for a winter sports holiday, in an ideally located and carefully decorated flat, offering all the necessary comfort.

Receive your family or your friends while respecting the intimacy of each one with its 2 shower rooms, its bathroom and its 4 toilets.

- Leisure areas :
  - Outdoor jacuzzi
- Living area :
  - Fully fitted kitchen
  - Dining area
  - TV lounge
  - Terrace

#### LAYOUT

- Double or Twin bedroom :
  - Chest of drawers, Chair, Wardrobe, Terrace, TV
  - 1 Double bed
  - Ensuite bathroom : Walk-in shower, Towel dryer, Single sink, Toilet
- Double or Twin bedroom :
  - Balcony , Wardrobe, TV
  - 1 Double bed
  - Ensuite bathroom : Bathtub, Dressing table, Towel dryer, Single sink, Toilet
- Children's bedroom :
  - Balcony , Office, Wardrobe, TV
  - 1 Bunk beds (three sleeps)
  - Ensuite bathroom : Walk-in shower, Washing machine, Laundry dryer, Single sink, Toilet
- Independent toilet : 1