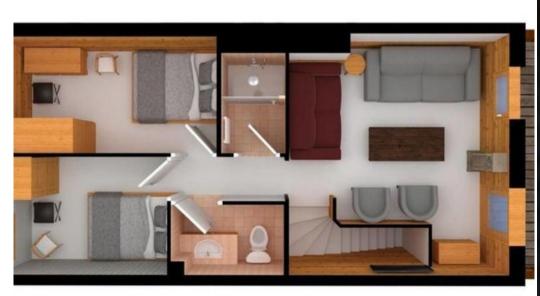

# Apartment in Courchevel 1850

France, Courchevel, Courchevel 1850, La Croisette

Apartment - REF: TGS-A1816

The duplex Apartment with a surface area of 90 m² features 4 bedrooms and can accommodate up to 8 people. It is located in the resort center of Courchevel (La Croisette) and at 100m from the snow front.

## Level 2:

- Living room with balcony
- Two room with double bed
- · A bathroom with walk-in shower
- Separate toilet