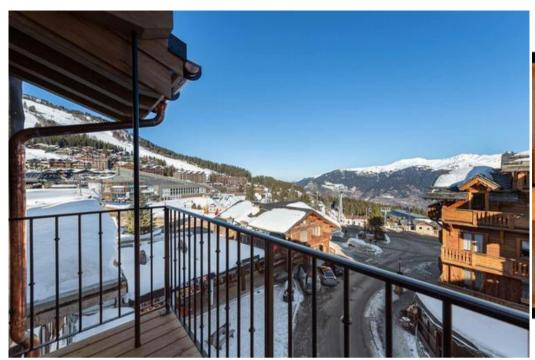

# Apartment in Courchevel 1850

France, Courchevel, Courchevel 1850, La Croisette

Apartment - REF: TGS-A1816

The duplex Apartment with a surface area of 90 m² features 4 bedrooms and can accommodate up to 8 people. It is located in the resort center of Courchevel (La Croisette) and at 100m from the snow front.

Distance from the center: 0 m

Closest ski slope : Front de Neige / Snow Front

Distance from the slopes: 100 m Distance to ski school: 100 m

Closest ski lift: Front de Neige / Snow Front

Distance from ski lift: 100 m

# **Courchevel apartment Location**

The apartement is located rue de la croisette at courchevel 1850.

In the center of the station Courchevel 1850

100m from the snow front