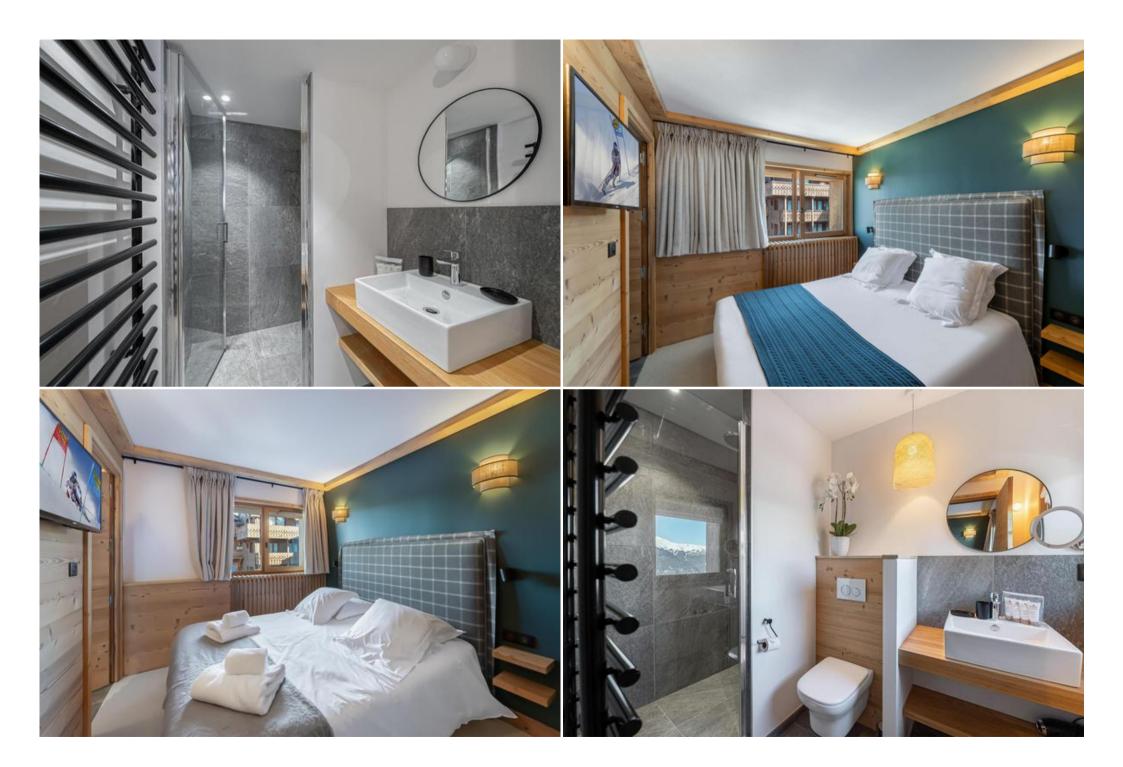

### Level 1:

- Dining room with balcony
- A bedroom with double bed
- A bedroom with bunk bed
- Shower room with toilet

## Level 2:

- Living room with balcony
- Two room with double bed
- · A bathroom with walk-in shower
- Separate toilet