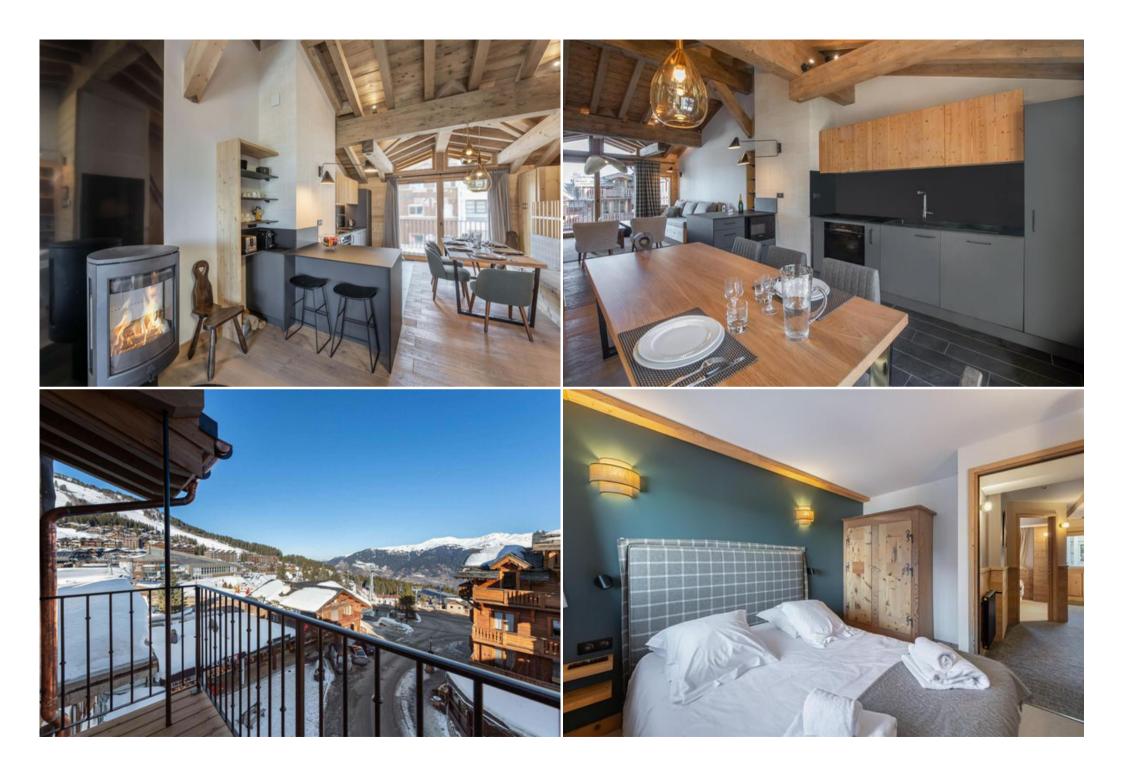

Equipments:

- All fitted kitchen (ceramic hob, oven, microwave oven, dish washer)
- TV, international channel, home cinema, DVD and Blue Ray player and HI-FI system
- Internet ADSL and WIFI
- Safe box
- Ski rack and boots locker
- Balcony in the 1st and 2nd floor

## Level 2:

- Living room with balcony
- Two room with double bed
- · A bathroom with walk-in shower
- Separate toilet