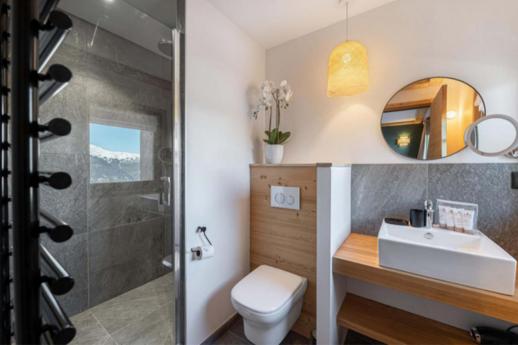

### Level 1:

- Dining room with balcony
- A bedroom with double bed
- A bedroom with bunk bed
- Shower room with toilet

## Level 2:

- Living room with balcony
- Two room with double bed
- · A bathroom with walk-in shower
- Separate toilet