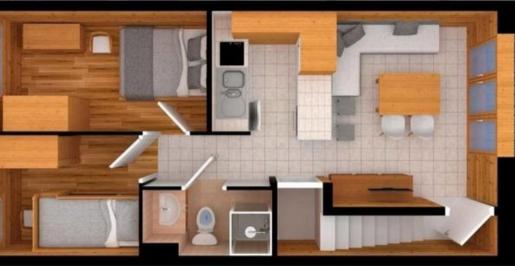

# Apartment in Courchevel 1850

France, Courchevel, Courchevel 1850, La Croisette

Apartment - REF: TGS-A1816

The duplex Apartment with a surface area of 90 m² features 4 bedrooms and can accommodate up to 8 people. It is located in the resort center of Courchevel (La Croisette) and at 100m from the snow front.

### Level 1:

- Dining room with balcony
- A bedroom with double bed
- A bedroom with bunk bed
- Shower room with toilet