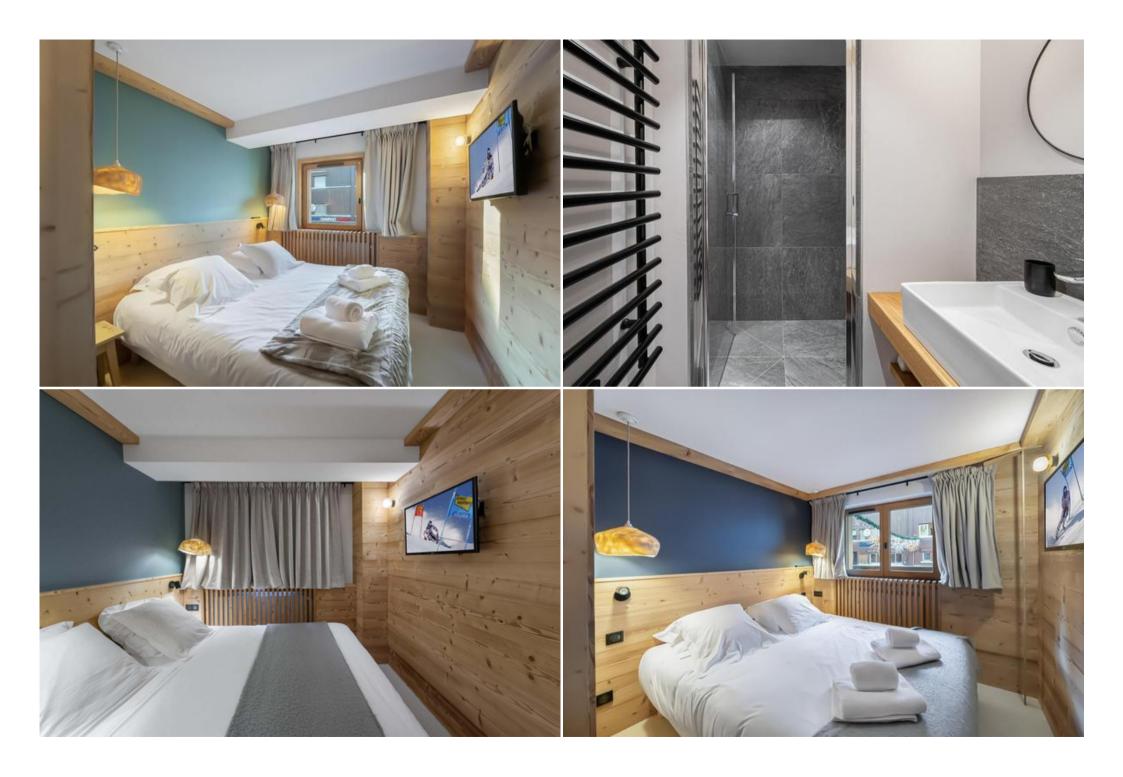

### Level 1:

- Dining room with balcony
- A bedroom with double bed
- A bedroom with bunk bed
- Shower room with toilet

## Level 2:

- Living room with balcony
- Two room with double bed
- · A bathroom with walk-in shower
- Separate toilet