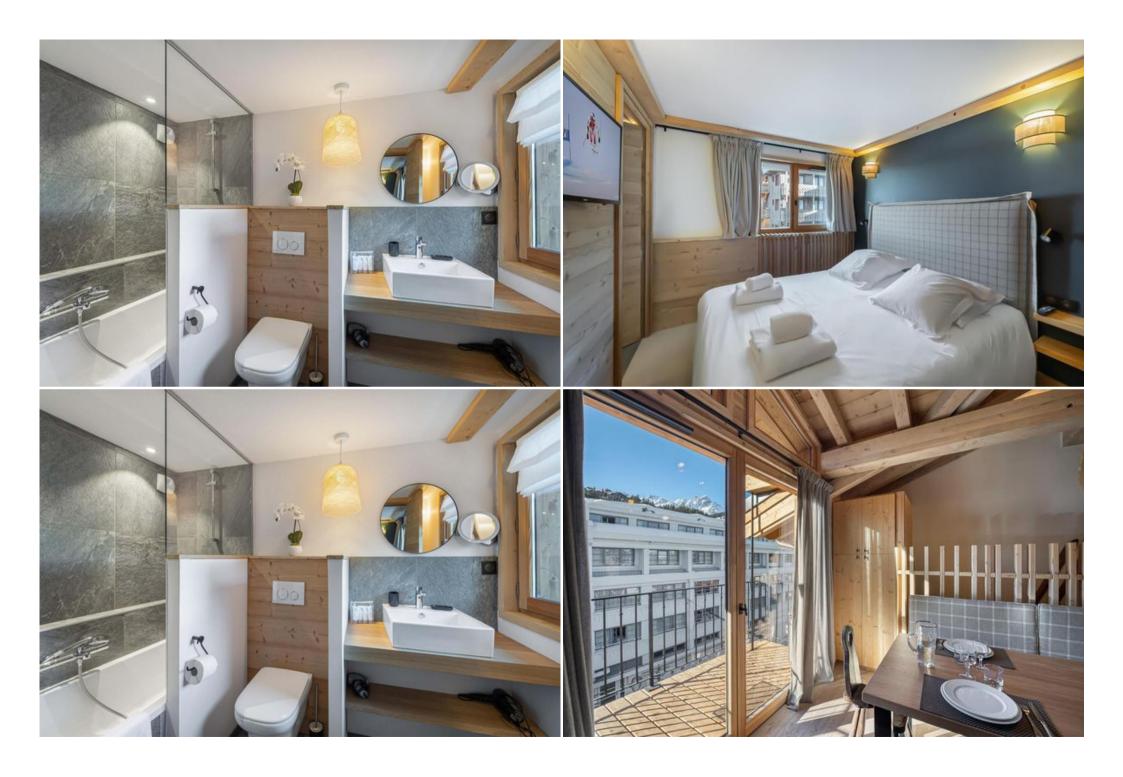

# Apartment in Courchevel 1850

France, Courchevel, Courchevel 1850, La Croisette

Apartment - REF: TGS-A1816

The duplex Apartment with a surface area of 90 m² features 4 bedrooms and can accommodate up to 8 people. It is located in the resort center of Courchevel (La Croisette) and at 100m from the snow front.

Equipments:

- All fitted kitchen (ceramic hob, oven, microwave oven, dish washer)
- TV, international channel, home cinema, DVD and Blue Ray player and HI-FI system
- Internet ADSL and WIFI
- Safe box
- Ski rack and boots locker
- Balcony in the 1st and 2nd floor

### Level 1:

- Dining room with balcony
- A bedroom with double bed
- A bedroom with bunk bed
- Shower room with toilet

## Level 2:

- Living room with balcony
- Two room with double bed
- · A bathroom with walk-in shower
- Separate toilet