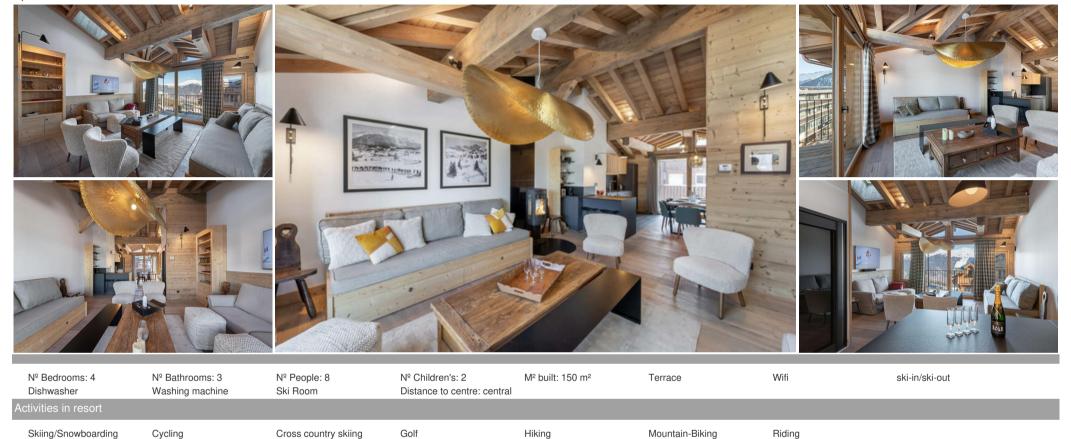

# Apartment in Courchevel 1850

France, Courchevel, Courchevel 1850, La Croisette

Apartment - REF: TGS-A1816

The duplex Apartment with a surface area of 90 m² features 4 bedrooms and can accommodate up to 8 people. It is located in the resort center of Courchevel (La Croisette) and at 100m from the snow front.

Equipments:

- All fitted kitchen (ceramic hob, oven, microwave oven, dish washer)
- TV, international channel, home cinema, DVD and Blue Ray player and HI-FI system
- Internet ADSL and WIFI
- Safe box
- Ski rack and boots locker
- Balcony in the 1st and 2nd floor

### Level 1:

- Dining room with balcony
- A bedroom with double bed
- A bedroom with bunk bed
- Shower room with toilet

## Level 2:

- Living room with balcony
- Two room with double bed
- · A bathroom with walk-in shower
- Separate toilet