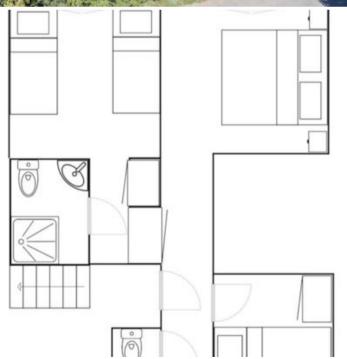

The apartment \*\*\*\* has an area of 95m<sup>2</sup>, on 3 levels has 2 bedrooms equipped with 2 single beds and a third room "family" with a double bed (180x200) and an alcove with 2 bunk beds only for children.

This is a charming and family apartment located to the center of Courchevel Moriond 1650. 3 levels with a surface area of 95m<sup>2</sup>, for up to 6/8 people and has, for its part, 2 bedrooms with 2 single beds and a third « family » bedroom with 2 single beds plus an alcove with 2 bunk beds for children.

#### Equipped open kitchen:

Dishwasher & induction hob
Traditional oven & microwave

- 2 Bedrooms with two single beds (90x200) Possibility double bed (180x200)
- 1 Bedroom « Family » with a double bed (180x200) and an alcove with 2 bunk beds only for children
- 3 Bathrooms (One by bedroom): Shower, toilet, and heated towel rail