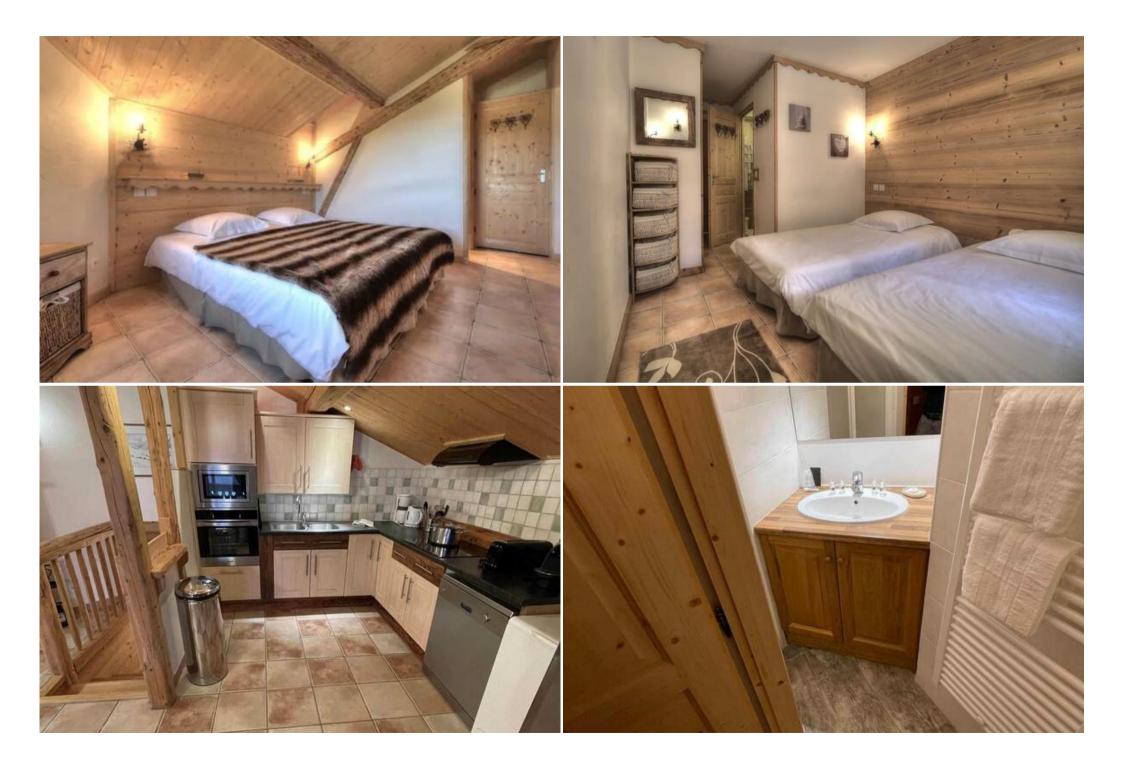

The apartment \*\*\*\* has an area of 95m<sup>2</sup>, on 3 levels has 2 bedrooms equipped with 2 single beds and a third room "family" with a double bed (180x200) and an alcove with 2 bunk beds only for children.

This is a charming and family apartment located to the center of Courchevel Moriond 1650. 3 levels with a surface area of 95m<sup>2</sup>, for up to 6/8 people and has, for its part, 2 bedrooms with 2 single beds and a third « family » bedroom with 2 single beds plus an alcove with 2 bunk beds for children.

#### Equipped open kitchen:

Dishwasher & induction hob
Traditional oven & microwave

- 2 Bedrooms with two single beds (90x200) Possibility double bed (180x200)
- 1 Bedroom « Family » with a double bed (180x200) and an alcove with 2 bunk beds only for children
- 3 Bathrooms (One by bedroom): Shower, toilet, and heated towel rail

### **Facilities**

- Flat-screen TV + satellite / DVD player / Netflix access
- Free Internet WIFI access
- Fully equipped kitchen
- Dishwasher, washing machine, oven and microwave
- Induction hob / Filter coffee machine / NESPRESSO coffee machine (without capsules)