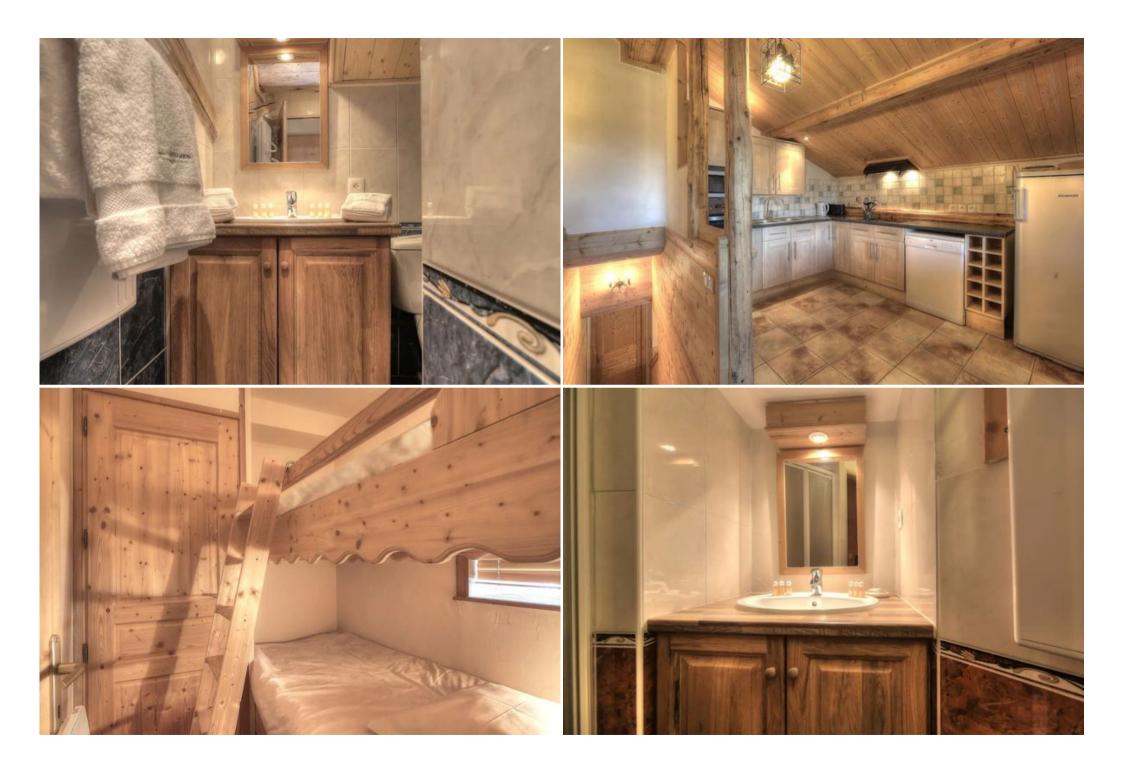

The apartment \*\*\*\* has an area of 95m<sup>2</sup>, on 3 levels has 2 bedrooms equipped with 2 single beds and a third room "family" with a double bed (180x200) and an alcove with 2 bunk beds only for children.

This is a charming and family apartment located to the center of Courchevel Moriond 1650. 3 levels with a surface area of 95m<sup>2</sup>, for up to 6/8 people and has, for its part, 2 bedrooms with 2 single beds and a third « family » bedroom with 2 single beds plus an alcove with 2 bunk beds for children.

#### Equipped open kitchen:

Dishwasher & induction hob
Traditional oven & microwave

- 2 Bedrooms with two single beds (90x200) Possibility double bed (180x200)
- 1 Bedroom « Family » with a double bed (180x200) and an alcove with 2 bunk beds only for children
- 3 Bathrooms (One by bedroom): Shower, toilet, and heated towel rail