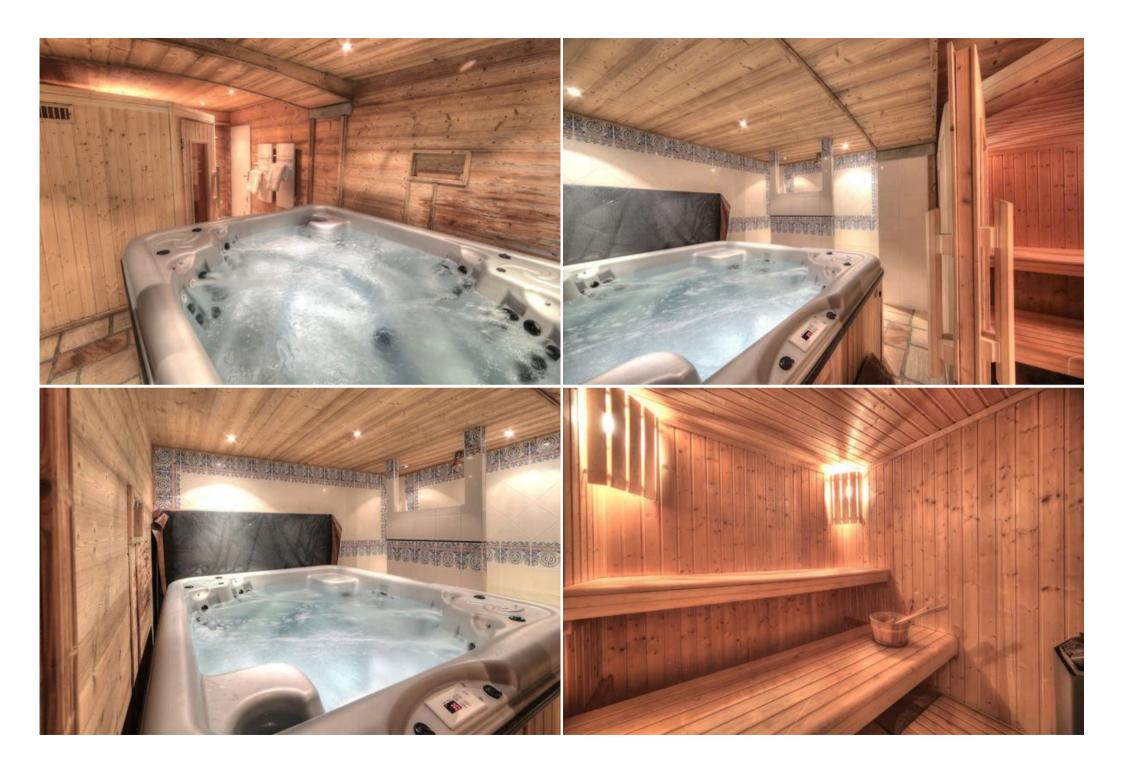

It has a lovely sitting room with fireplace and balcony with spectacular views accross the Courchevel valey and a free access to the relaxing rooms with Sauna and Spa.

Apartment (3 Bedrooms, 6/8 people)

## Services inclued

- Spa & Sauna free access (9AM to 9PM)
- Bed linen, beds prepared on arrival
- Bath linen / Bathrobe for the Spa / Slippers
- Kitchen linen and cleaning kit
- · Final cleaning

Sauna & Spa are available without going out of the chalet, The guests have a free access to Spa & Sauna.