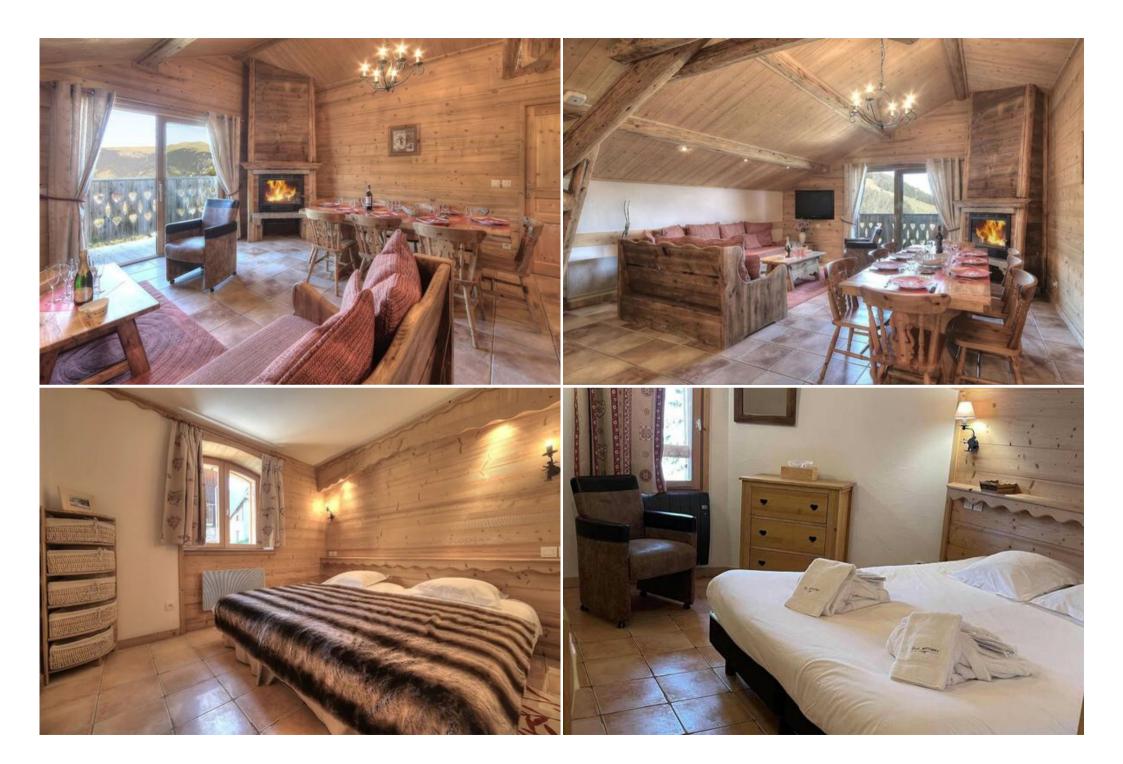

It has a lovely sitting room with fireplace and balcony with spectacular views accross the Courchevel valey and a free access to the relaxing rooms with Sauna and Spa.

Apartment (3 Bedrooms, 6/8 people)

Surface area of 95m2/3 levels
Balcony & Fire place
A free car place in a private parking (Resort centre)
TV satellite/HIFI/DVD
Free WIFI

#### Equipped open kitchen:

Dishwasher & induction hob
Traditional oven & microwave

- 2 Bedrooms with two single beds (90x200) Possibility double bed (180x200)
- 1 Bedroom « Family » with a double bed (180x200) and an alcove with 2 bunk beds only for children
- 3 Bathrooms (One by bedroom): Shower, toilet, and heated towel rail