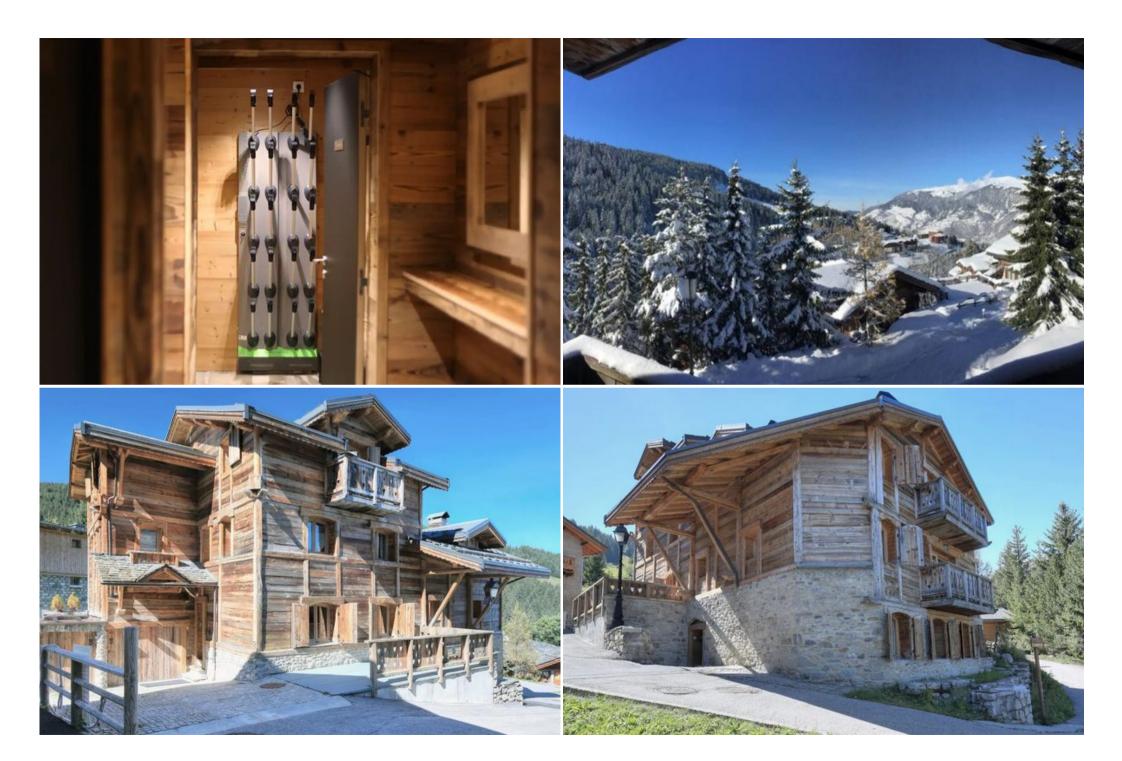

#### COURCHEVEL 1650 MARIOND RENTAL APARTMENT

Apartment in Chalet is ideally located in the heart of the Petit Moriond district steps away from the center and the ski lift. (150/200 meters)

Courchevel The chalet has three charming apartments

It has a lovely sitting room with fireplace and balcony with spectacular views accross the Courchevel valey and a free access to the relaxing rooms with Sauna and Spa.

Apartment (3 Bedrooms, 6/8 people)

Surface area of 95m2/3 levels
Balcony & Fire place
A free car place in a private parking (Resort centre)
TV satellite/HIFI/DVD
Free WIFI