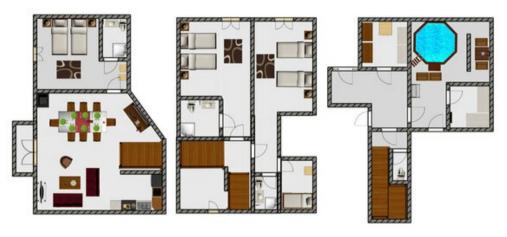

#### COURCHEVEL 1650 MARIOND RENTAL APARTMENT

Apartment in Chalet is ideally located in the heart of the Petit Moriond district steps away from the center and the ski lift. (150/200 meters)

Courchevel The chalet has three charming apartments

The apartment \*\*\*\* has an area of 95m<sup>2</sup>, on 3 levels has 2 bedrooms equipped with 2 single beds and a third room "family" with a double bed (180x200) and an alcove with 2 bunk beds only for children.

This is a charming and family apartment located to the center of Courchevel Moriond 1650. 3 levels with a surface area of 95m<sup>2</sup>, for up to 6/8 people and has, for its part, 2 bedrooms with 2 single beds and a third « family » bedroom with 2 single beds plus an alcove with 2 bunk beds for children.

It has a lovely sitting room with fireplace and balcony with spectacular views accross the Courchevel valey and a free access to the relaxing rooms with Sauna and Spa.

Apartment (3 Bedrooms, 6/8 people)

Surface area of 95m2/3 levels
Balcony & Fire place
A free car place in a private parking (Resort centre)
TV satellite/HIFI/DVD
Free WIFI

#### Equipped open kitchen:

Dishwasher & induction hob
Traditional oven & microwave

- 2 Bedrooms with two single beds (90x200) Possibility double bed (180x200)
- 1 Bedroom « Family » with a double bed (180x200) and an alcove with 2 bunk beds only for children
- 3 Bathrooms (One by bedroom): Shower, toilet, and heated towel rail