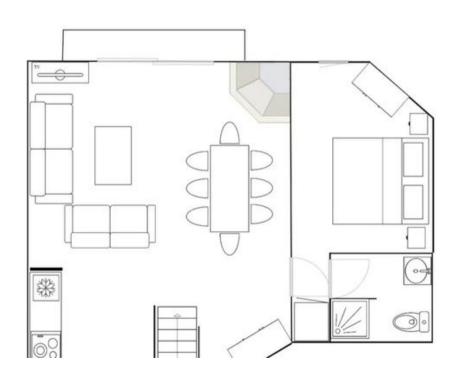

It has a lovely sitting room with fireplace and balcony with spectacular views accross the Courchevel valey and a free access to the relaxing rooms with Sauna and Spa.

Apartment (3 Bedrooms, 6/8 people)

Surface area of 95m2/3 levels
Balcony & Fire place
A free car place in a private parking (Resort centre)
TV satellite/HIFI/DVD
Free WIFI

#### Equipped open kitchen:

Dishwasher & induction hob
Traditional oven & microwave

- 2 Bedrooms with two single beds (90x200) Possibility double bed (180x200)
- 1 Bedroom « Family » with a double bed (180x200) and an alcove with 2 bunk beds only for children
- 3 Bathrooms (One by bedroom): Shower, toilet, and heated towel rail