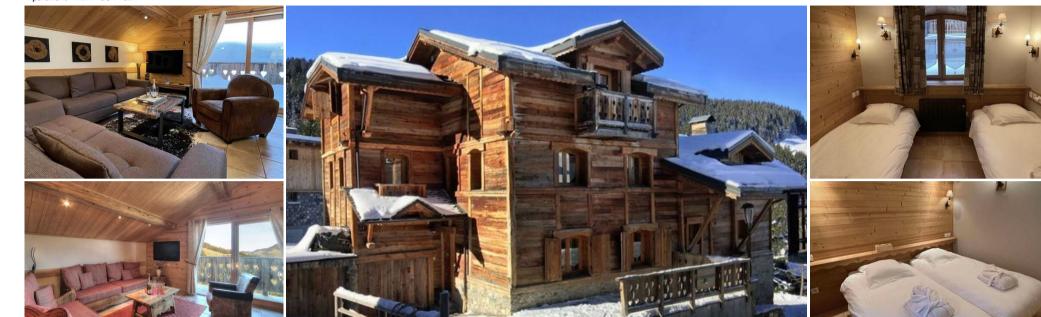

#### COURCHEVEL 1650 MARIOND RENTAL APARTMENT

Apartment in Chalet is ideally located in the heart of the Petit Moriond district steps away from the center and the ski lift. (150/200 meters)

Courchevel The chalet has three charming apartments

It has a lovely sitting room with fireplace and balcony with spectacular views accross the Courchevel valey and a free access to the relaxing rooms with Sauna and Spa.

Apartment (3 Bedrooms, 6/8 people)

Surface area of 95m2/3 levels
Balcony & Fire place
A free car place in a private parking (Resort centre)
TV satellite/HIFI/DVD
Free WIFI

#### Equipped open kitchen:

Dishwasher & induction hob
Traditional oven & microwave

- 2 Bedrooms with two single beds (90x200) Possibility double bed (180x200)
- 1 Bedroom « Family » with a double bed (180x200) and an alcove with 2 bunk beds only for children
- 3 Bathrooms (One by bedroom): Shower, toilet, and heated towel rail