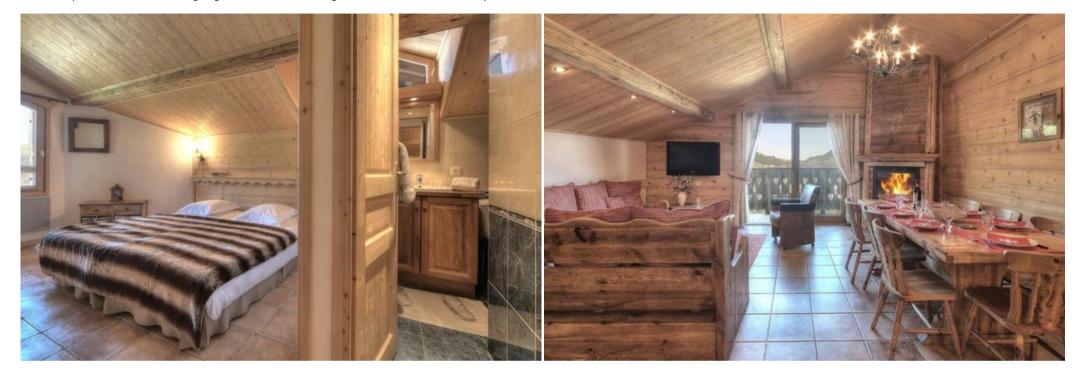

The apartment \*\*\*\* has an area of 95m<sup>2</sup>, on 3 levels has 2 bedrooms equipped with 2 single beds and a third room "family" with a double bed (180x200) and an alcove with 2 bunk beds only for children.

This is a charming and family apartment located to the center of Courchevel Moriond 1650. 3 levels with a surface area of 95m<sup>2</sup>, for up to 6/8 people and has, for its part, 2 bedrooms with 2 single beds and a third « family » bedroom with 2 single beds plus an alcove with 2 bunk beds for children.

#### Equipped open kitchen:

Dishwasher & induction hob
Traditional oven & microwave

- 2 Bedrooms with two single beds (90x200) Possibility double bed (180x200)
- 1 Bedroom « Family » with a double bed (180x200) and an alcove with 2 bunk beds only for children
- 3 Bathrooms (One by bedroom): Shower, toilet, and heated towel rail