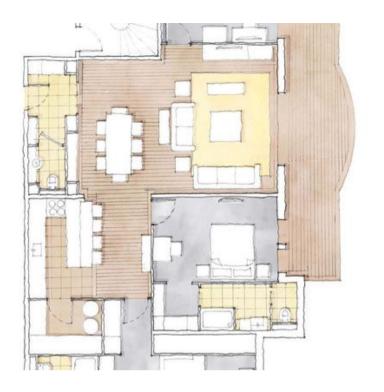

## This Three Bedroom apartment is located on the 3rd floor

France, Courchevel, Courchevel 1850

Apartment - REF: TGS-A1823

№ Bedrooms: 3 Sauna Nº Bathrooms: 3 Private SPA Nº People: 6 Ski Room M² built: 150 m²

## Information Apartment in La Porte de Courchevel, Courchevel 1850

- Nº of people: 6
- M² built: 150 m²
- Terrace
- 3 Bedrooms
- 3 Bathrooms
- Private spa
- Jacuzzi
- Hammam / Sauna
- Private pool
- Parking
- Floor 3
- Wifi
- Ski-room

Three Bedroom Residence Maximum occupancy: 6 guests (including children)

Luxurious alpine residences commanding glorious views to the valley and Courchevel 1850.

This Three-Bedroom Residence is located on the 3rd floor, offering a total space of 151 square meters (1,625 square feet).