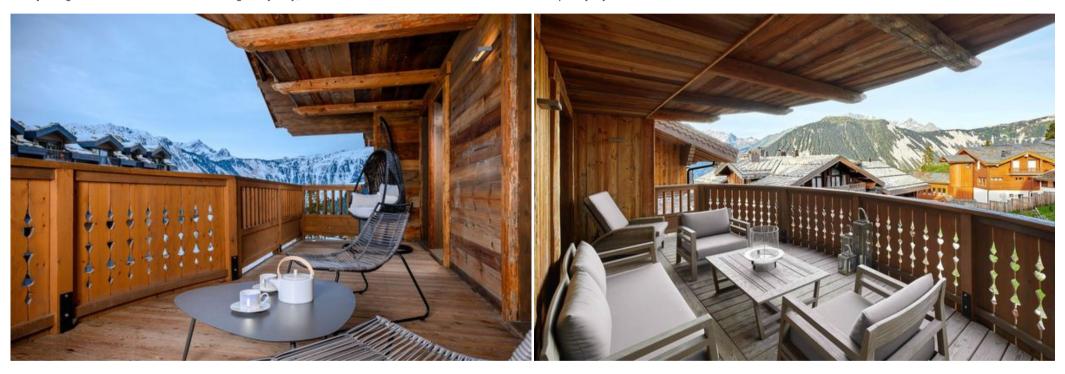

Three Bedroom Residence Maximum occupancy: 6 guests (including children)

Luxurious alpine residences commanding glorious views to the valley and Courchevel 1850.

This Three-Bedroom Residence is located on the 3rd floor, offering a total space of 151 square meters (1,625 square feet).

Blending spaciousness of the rooms and distinguished furniture with an elegant layout and decoration.

Offering unrivalled views to the valley and street, sharing Courchevel 1850s vibrant atmosphere.

A significant aspect is its luxurious interiors and spacious sitting area opening to a terrace.