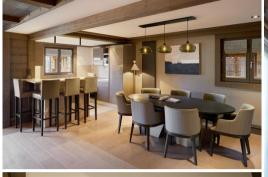

Three Bedroom Residence Maximum occupancy: 6 guests (including children)

Luxurious alpine residences commanding glorious views to the valley and Courchevel 1850.

This Three-Bedroom Residence is located on the 3rd floor, offering a total space of 151 square meters (1,625 square feet).

Blending spaciousness of the rooms and distinguished furniture with an elegant layout and decoration.

Offering unrivalled views to the valley and street, sharing Courchevel 1850s vibrant atmosphere.

A significant aspect is its luxurious interiors and spacious sitting area opening to a terrace.

Renown designer Alain Foeillet has created a magical atmosphere using natural materials for this cozy Residences.

Wisely designed to enhance the comfort during every stay, it stands out for the subtle fusion between a contemporary style with traditional mountain influences.