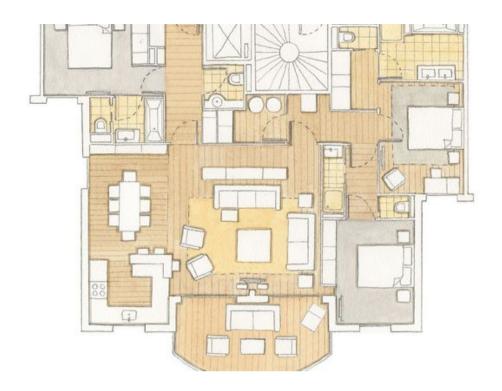

## This Three Bedroom apartment is located on the 3rd floor

France, Courchevel, Courchevel 1850

Apartment - REF: TGS-A1823

№ Bedrooms: 3 Sauna Nº Bathrooms: 3 Private SPA Nº People: 6 Ski Room M² built: 150 m²

## Information Apartment in La Porte de Courchevel, Courchevel 1850

- Nº of people: 6
- M² built: 150 m²
- Terrace
- 3 Bedrooms
- 3 Bathrooms
- Private spa
- Jacuzzi
- Hammam / Sauna
- Private pool
- Parking
- Floor 3
- Wifi
- Ski-room

Three Bedroom Residence Maximum occupancy: 6 guests (including children)

Luxurious alpine residences commanding glorious views to the valley and Courchevel 1850.

This Three-Bedroom Residence is located on the 3rd floor, offering a total space of 151 square meters (1,625 square feet).