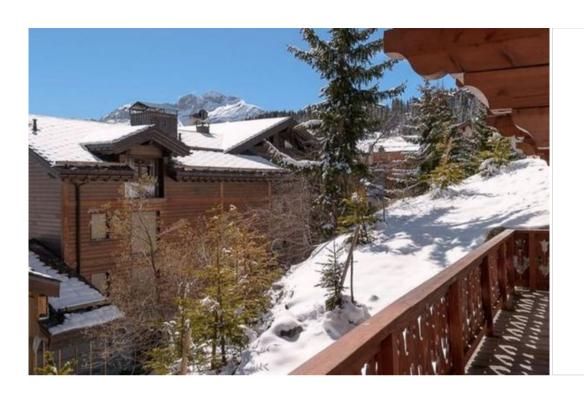

Spacious living room with fireplace, television satelit, DVD player, internet Large east facing balcony overlooking the mountains Dining room ready for 10 guests

Fully equipped kitchen with hobs, oven, microwave, American fridge