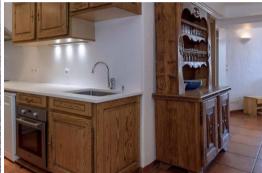

Spacious living room with fireplace, television satelit, DVD player, internet Large east facing balcony overlooking the mountains Dining room ready for 10 guests

Fully equipped kitchen with hobs, oven, microwave, American fridge