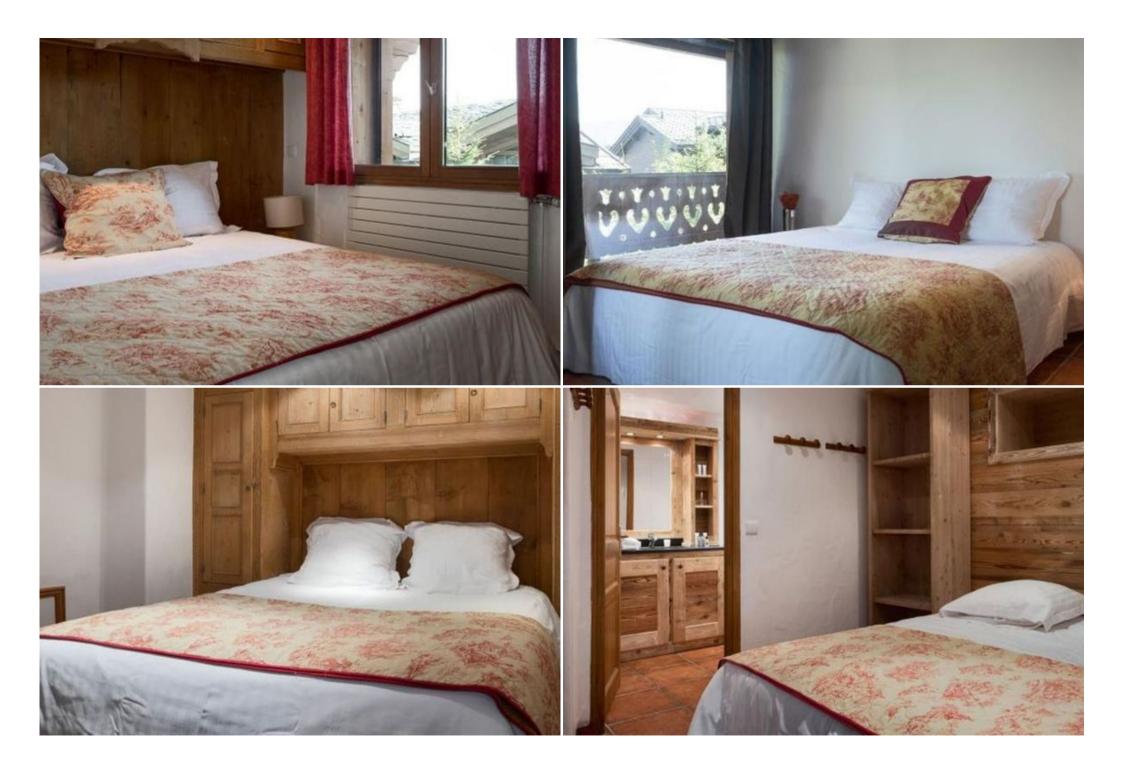

This apartment is composed of five bedrooms with four ensuite bathroom (double wash basin, bath, toilet) and one ensuite shower room (wash basin, shower and independant toilet)

Bedroom 1 and 2, with one double bed and closet, with access to the balcony Warning, other bedrooms do not have windows
Bedroom 3,4 with two single beds (possibility of one double bed) and closets
Independant toilet
Boots dryer and ski locker