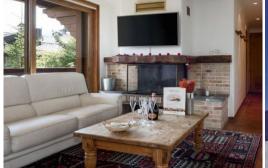

Spacious living room with fireplace, television satelit, DVD player, internet Large east facing balcony overlooking the mountains Dining room ready for 10 guests

Fully equipped kitchen with hobs, oven, microwave, American fridge