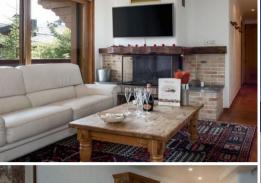

Spacious living room with fireplace, television satelit, DVD player, internet Large east facing balcony overlooking the mountains Dining room ready for 10 guests

Fully equipped kitchen with hobs, oven, microwave, American fridge