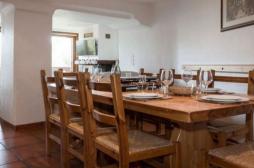

Spacious living room with fireplace, television satelit, DVD player, internet Large east facing balcony overlooking the mountains Dining room ready for 10 guests

Fully equipped kitchen with hobs, oven, microwave, American fridge