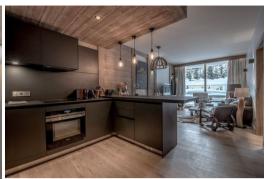

Main living area with open fully equipped kitchen, dining room and living room One bedroom with one double bed Mountain space with two bunk beds Bathroom

Independent toilet

Washing machine
1 large balcony facing south
A ski locker