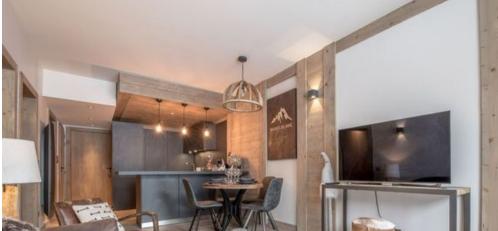

Main living area with open fully equipped kitchen, dining room and living room One bedroom with one double bed Mountain space with two bunk beds Bathroom

Independent toilet

Washing machine
1 large balcony facing south
A ski locker