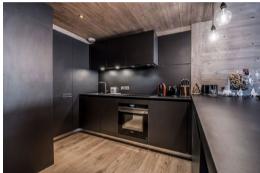

Main living area with open fully equipped kitchen, dining room and living room One bedroom with one double bed Mountain space with two bunk beds Bathroom

Independent toilet

Washing machine
1 large balcony facing south
A ski locker