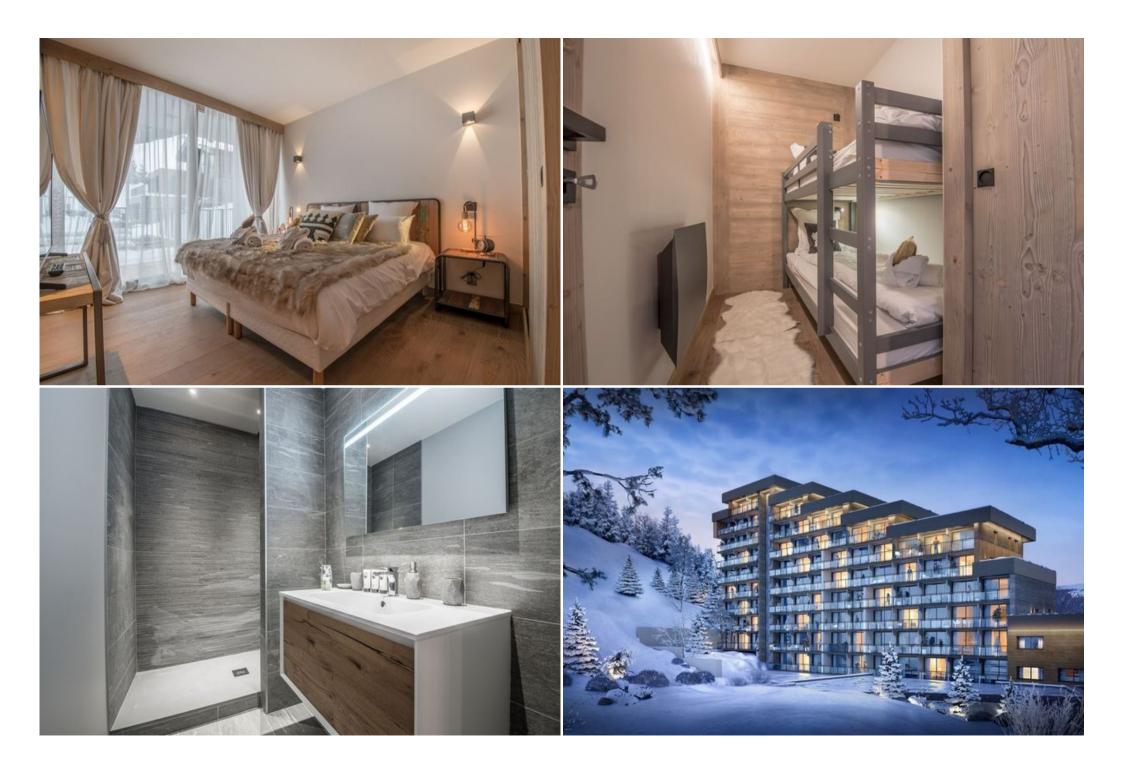

Main living area with open fully equipped kitchen, dining room and living room One bedroom with one double bed Mountain space with two bunk beds Bathroom

Independent toilet

Washing machine
1 large balcony facing south
A ski locker