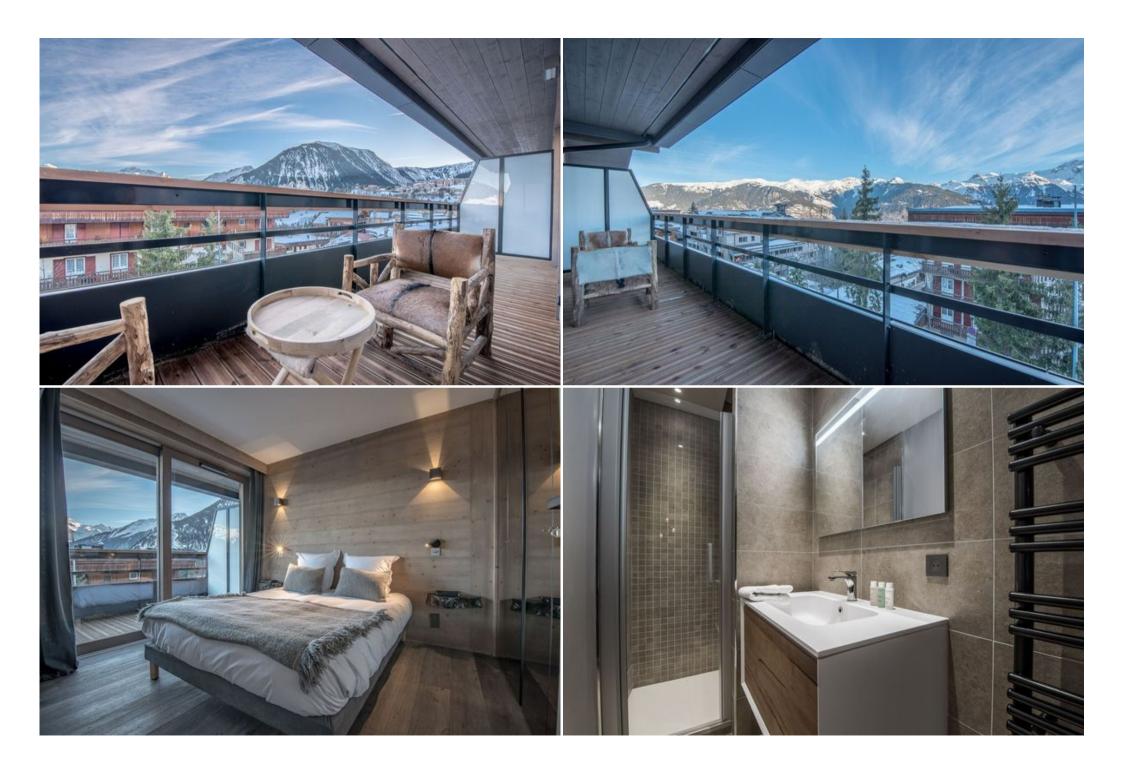

## Enjoy this beautiful apartment in our new residence

France, Courchevel, Courchevel 1550

Apartment - REF: TGS-A1836

| Nº Bedrooms: 2<br>TV | Nº Bathrooms: 1<br>Washing machine | Nº People: 4<br>Massage room | M² built: 51 m²<br>Ski Room | Wifi   | Sauna           | Private SPA | Dishwasher |
|----------------------|------------------------------------|------------------------------|-----------------------------|--------|-----------------|-------------|------------|
| Activities in resort |                                    |                              |                             |        |                 |             |            |
| Skiing/Snowboarding  | Cycling                            | Cross country skiing         | Golf                        | Hiking | Mountain-Biking | Riding      |            |

## Information Apartment in Center, Courchevel 1550 Village

- Nº of people: 4
- M² built: 51 m²
- Terrace
- 2 Bedrooms
- 1 Bathrooms
- Hammam / Sauna
- Parking
- Wifi
- Ski In, Ski Out

2 rooms (1 bedroom) 4 people Courchevel 1550 / Center 1550

## Lovely apartment in heart of 1550

Enjoy this beautiful apartment in our new residence. Relax in a warm atmosphere around the fireplace, live magic moments in family or between friends. Appreciate the design makes to give you a comfort and simplicity during all trip. Get a direct access to the slopes and commodities, in the heart of Courchevel Village.