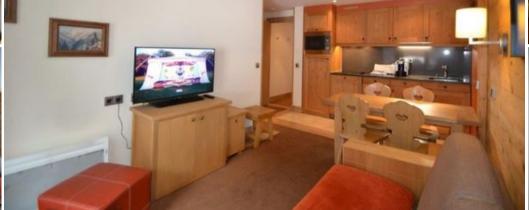

Distance from the center: 50 m

Closest ski slope : Front de neige / Snow front

Distance from the slopes : 50 m Distance to ski school : 100 m Distance from ski lift : 50 m

Living room with 1 convertible sofa (double bed), dinner table, tv, internet, balcony 1 all equipped open kitchen on the living room