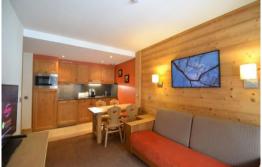

Terrace

Wifi

ski-in/ski-out

Apartment for rent in Courchevel 1850

1 bedroom – 40 sqm

For 4-5 guests

Centre, Near ski school, Ski departure Ski return

Apartment located in the heart of Courchevel 1850, in the residence "Chalet du Forum", at 100 meters far from the front snow.

Distance from the center: 50 m

Closest ski slope : Front de neige / Snow front

Distance from the slopes : 50 m Distance to ski school : 100 m Distance from ski lift : 50 m

Living room with 1 convertible sofa (double bed), dinner table, tv, internet, balcony 1 all equipped open kitchen on the living room