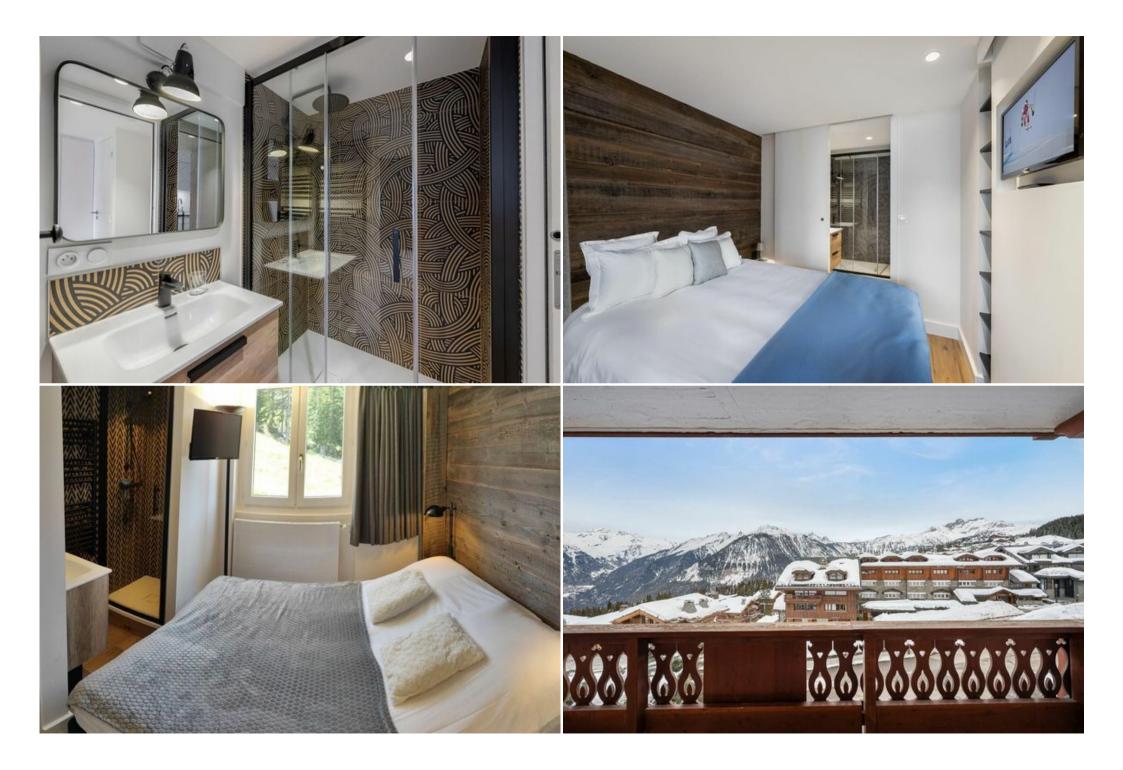

With a surface area of 42 sq. m with his independent bedroom (accessible by crossing the corridor), it can accommodate up to 4 people in his double bedroom and his cabine. There are also 2 very nice shower rooms at your disposal. The independent bedroom access is in front of the apartment.

- Cabin :
  - Wardrobe
  - 1 Double bed (160 x 190)
  - Ensuite bathroom : Shower, Single sink, Toilet
- Double bedroom :
  - TV
  - 1 Truckle bed (two singles) (160 x 190)
  - Ensuite bathroom : Shower, Single sink, Toilet
- Independent toilets : 2