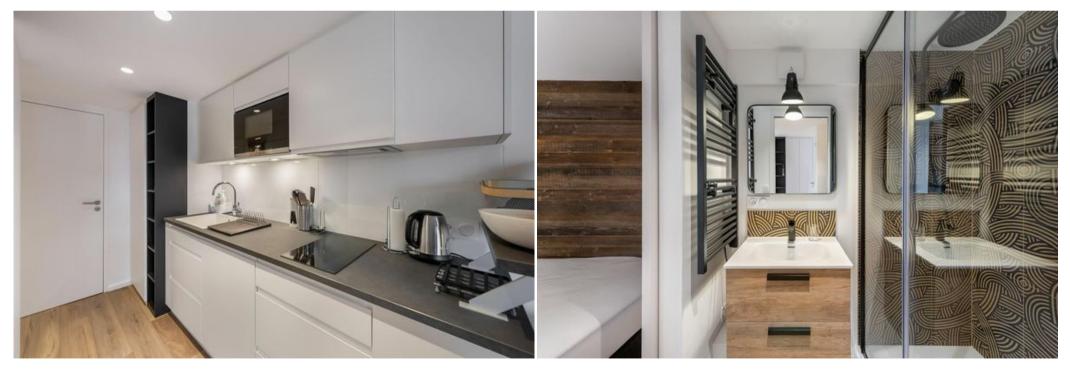

The spacious living area consists of a comfortable lounge, a dining area and a fully equipped open plan kitchen.

There is private parking behind the residence and ski lockers on the ground floor.

All the comfort in one place for a real dream stay in the mountains.

- Cabin :
  - Wardrobe
  - 1 Double bed (160 x 190)
  - Ensuite bathroom : Shower, Single sink, Toilet
- Double bedroom :
  - TV
  - 1 Truckle bed (two singles) (160 x 190)
  - Ensuite bathroom : Shower, Single sink, Toilet
- Independent toilets : 2