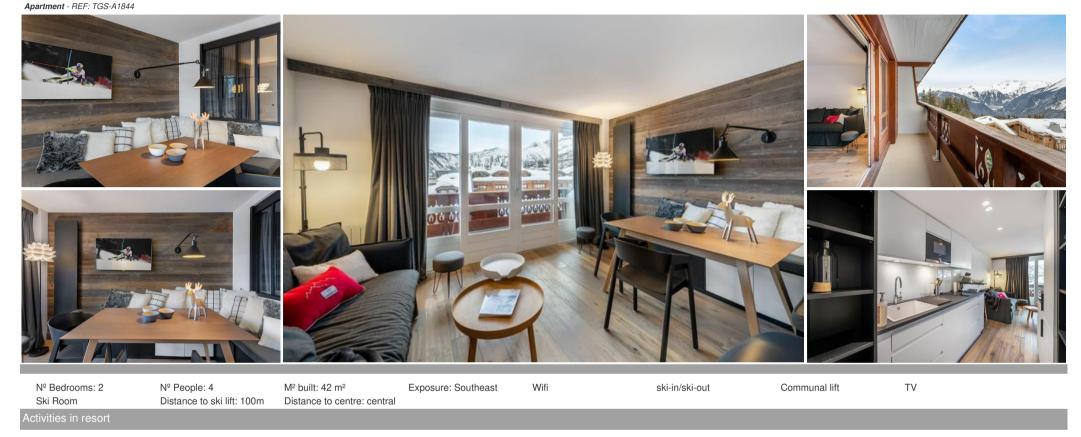

## With a surface area of 42 sq. m with 2 bedrooms for 4 people

France, Courchevel, Courchevel 1850, Plantret

Skiing/Snowboarding

## Apartment for rental in Plantret Courchevel 1850,

The flat is part of the residence. Located in the Plantret area of Courchevel 1850, it offers direct access from the back of the residence to the Plantret slope and is close to all the shops offered by the resort.

With a surface area of 42 sq. m with his independent bedroom (accessible by crossing the corridor), it can accommodate up to 4 people in his double bedroom and his cabine. There are also 2 very nice shower rooms at your disposal. The independent bedroom access is in front of the apartment.

The spacious living area consists of a comfortable lounge, a dining area and a fully equipped open plan kitchen.

There is private parking behind the residence and ski lockers on the ground floor.

All the comfort in one place for a real dream stay in the mountains.

## LOCATION

- Distance from the center : 0 m
- Closest ski slope : Plantret
- Distance from the slopes : 0 m
- Distance to ski school : 100 m
- Closest ski lift : Front de neige / Snow Front
- Distance from ski lift : 100 m