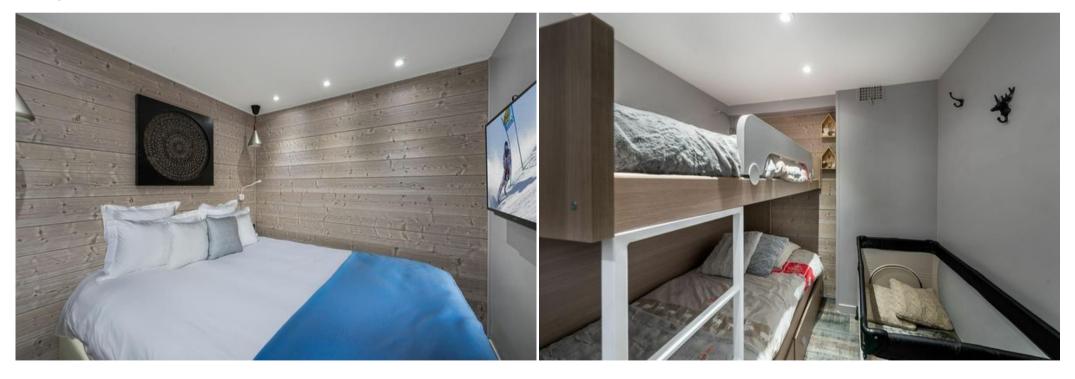

- TV
- 1 Double bed (160 x 190)

#### Cabin (windowless):

• 1 Bunk bed (two sleeps) (90 x 190)

Bathroom 1:

Independent toilet: 1

Elevator

Ski locker