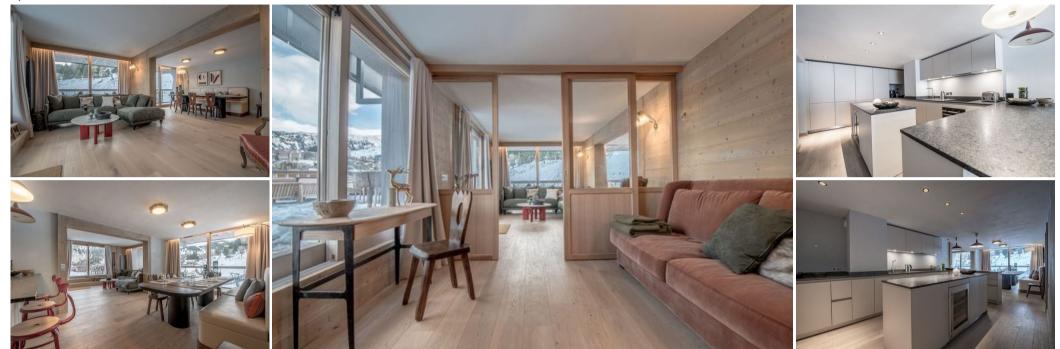

The apartment has been meticulously designed and has a surface area of 184 sqm with 4 luxurious bedrooms en-suite and 1 family bedroom to accommodate 10 people.

You will enjoy a very beautiful living space bright and tastefully decorated. For the après-ski, a 100 sqm roof-top terrace awaits you with a jacuzzi. It is a unique property on Courchevel.