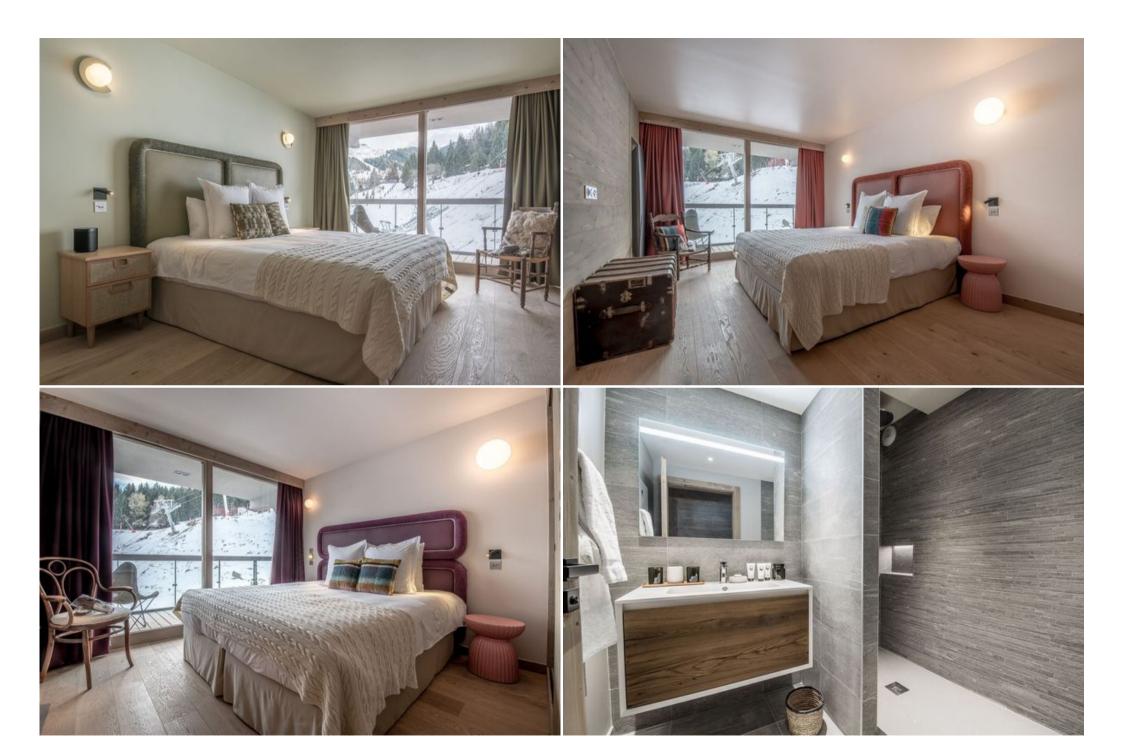

## Information Apartment in Courchevel 1550 Village

Nº of people: 10

• M² built: 184 m²

Terrace

• 5 Bedrooms

• 4 Bathrooms

Jacuzzi

• Hammam / Sauna

The apartment has been meticulously designed and has a surface area of 184 sqm with 4 luxurious bedrooms en-suite and 1 family bedroom to accommodate 10 people.

You will enjoy a very beautiful living space bright and tastefully decorated. For the après-ski, a 100 sqm roof-top terrace awaits you with a jacuzzi. It is a unique property on Courchevel.