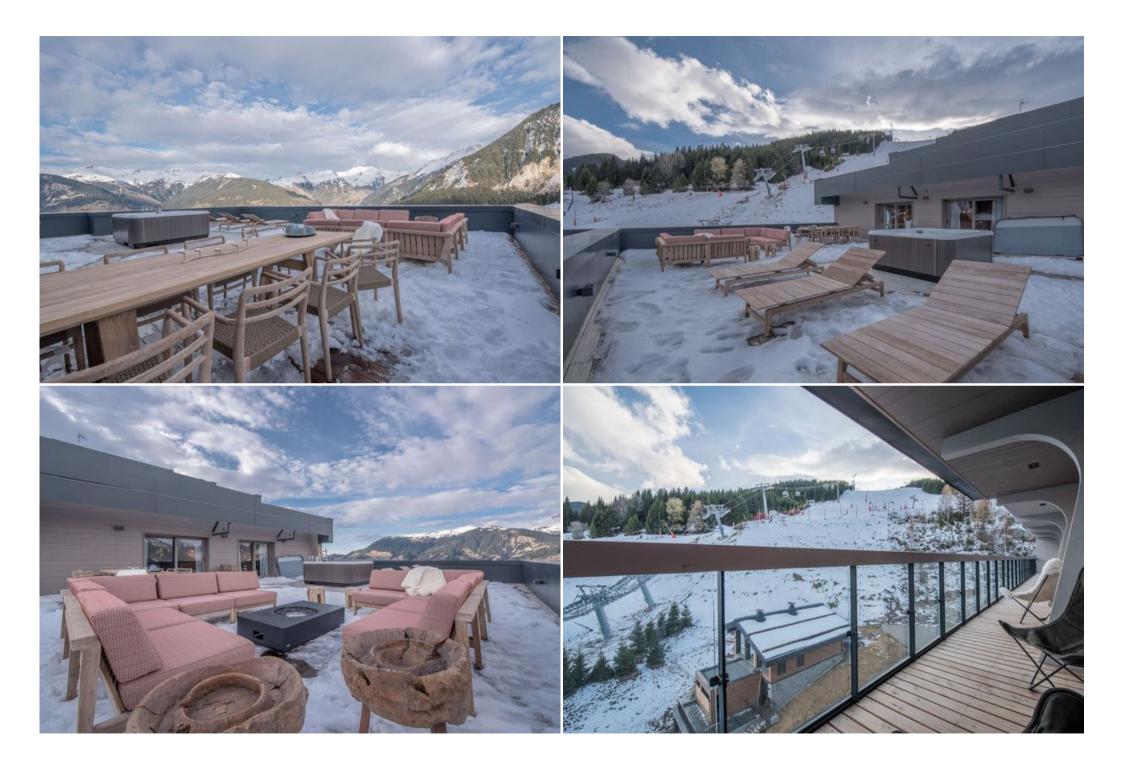

The apartment has been meticulously designed and has a surface area of 184 sqm with 4 luxurious bedrooms en-suite and 1 family bedroom to accommodate 10 people.

You will enjoy a very beautiful living space bright and tastefully decorated. For the après-ski, a 100 sqm roof-top terrace awaits you with a jacuzzi. It is a unique property on Courchevel.