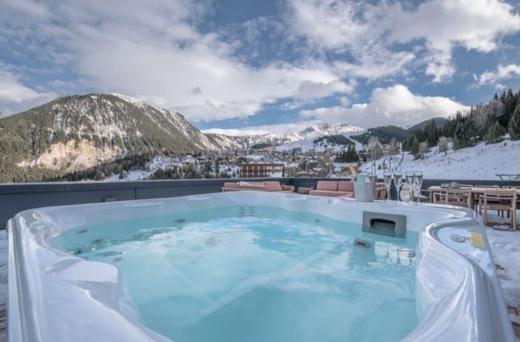

The apartment has been meticulously designed and has a surface area of 184 sqm with 4 luxurious bedrooms en-suite and 1 family bedroom to accommodate 10 people.

You will enjoy a very beautiful living space bright and tastefully decorated. For the après-ski, a 100 sqm roof-top terrace awaits you with a jacuzzi. It is a unique property on Courchevel.