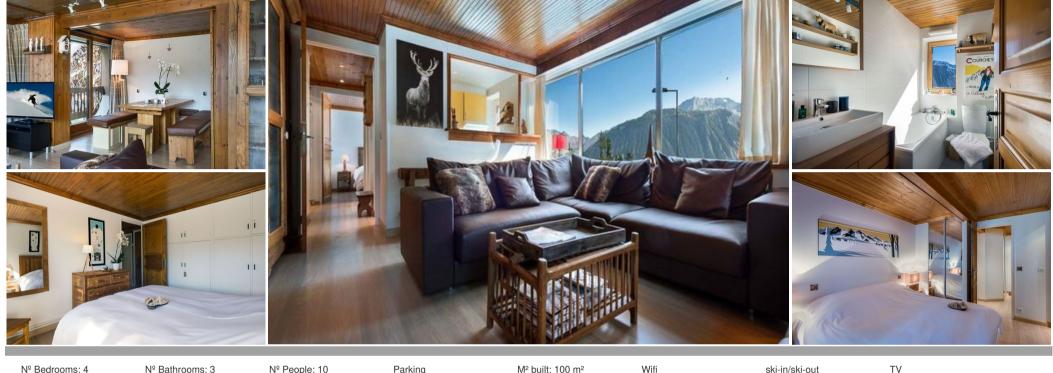

## Charming apartment located in the heart of Courchevel 1850

France, Courchevel, Courchevel 1850, Bellecôte

Apartment - REF: TGS-A1848

Nº Bedrooms: 4 Ski Room

Nº Bathrooms: 3

Nº People: 10

Parking

M<sup>2</sup> built: 100 m<sup>2</sup>

## Information Apartment in Bellecôte, Courchevel 1850

- Nº of people: 10
- M² built: 100 m²
- Terrace
- 4 Bedrooms
- 3 Bathrooms
- Parking
- Wifi
- Ski In, Ski Out

5 rooms (4 bedrooms) 10 people Courchevel 1850 / Bellecôte A family ski-in ski-out apartement in Courchevel Charming apartment located in the heart of Courchevel 1850.

This 100 sqm apartment is ski in ski out on Bellecote slope.

The apartment has been awarded the label "MONTAGNE".

- Ideal for 10 people
- Ski-in / Ski-out
- 3 bedrooms (2 with double beds and 1 master with double bed)
- 1 kids bedroom with 4 bunk beds
- WIFI
- Garage