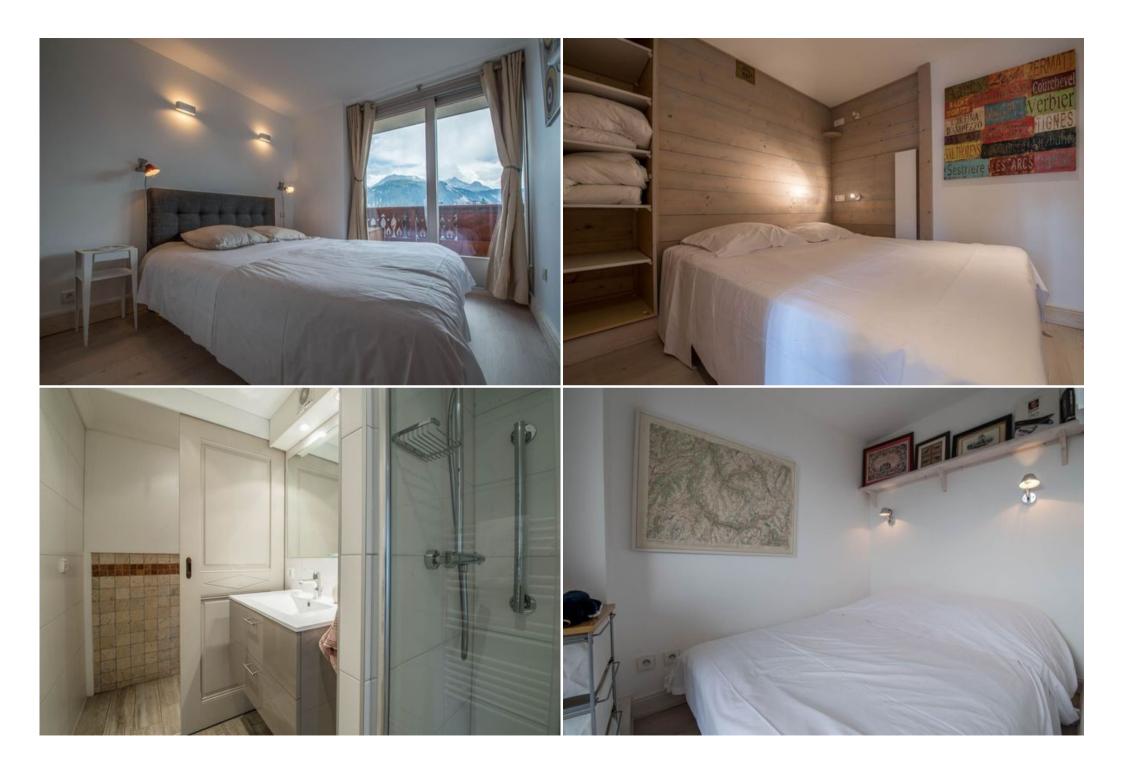

## Renovated apartment offering 4 rooms (3 bedrooms) 8 people

France, Courchevel, Courchevel 1850, Plantret

Apartment - REF: TGS-A1849

Nº People: 8 Ski Room

Parking

M<sup>2</sup> built: 70 m<sup>2</sup>

Wifi

## Information Apartment in Center, Courchevel 1850

Nº Bathrooms: 2

Washing machine

• Nº of people: 8

• M² built: 70 m²

Terrace

Nº Bedrooms: 3

• 3 Bedrooms

• 2 Bathrooms

Parking

• Ski In, Ski Out

4 rooms (3 bedrooms) 8 people Courchevel 1850 / Plantret Comfortable apartment, ski in/ski out

Renovated apartment offering direct access to the slopes and a perfect location in the center of the resort of Courchevel 1850, modern and cozy style, 70sqm, (sleeps 8), nice residence, ski-in ski-out, parking