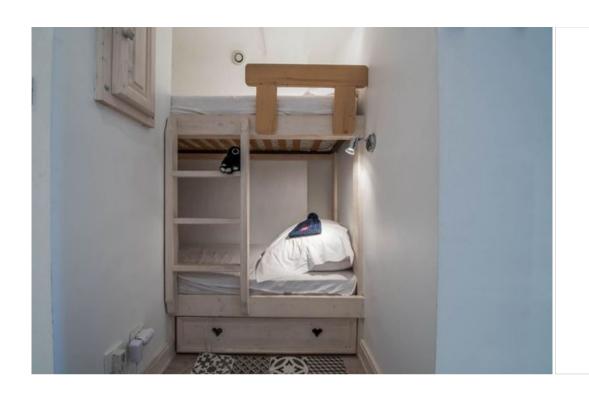

## Renovated apartment offering 4 rooms (3 bedrooms) 8 people

France, Courchevel, Courchevel 1850, Plantret

Apartment - REF: TGS-A1849

Nº People: 8 Ski Room

Parking

M<sup>2</sup> built: 70 m<sup>2</sup>

Wifi

## Information Apartment in Center, Courchevel 1850

Nº Bathrooms: 2

Washing machine

• Nº of people: 8

• M² built: 70 m²

Terrace

Nº Bedrooms: 3

• 3 Bedrooms

• 2 Bathrooms

Parking

• Ski In, Ski Out

4 rooms (3 bedrooms) 8 people Courchevel 1850 / Plantret Comfortable apartment, ski in/ski out

Renovated apartment offering direct access to the slopes and a perfect location in the center of the resort of Courchevel 1850, modern and cozy style, 70sqm, (sleeps 8), nice residence, ski-in ski-out, parking