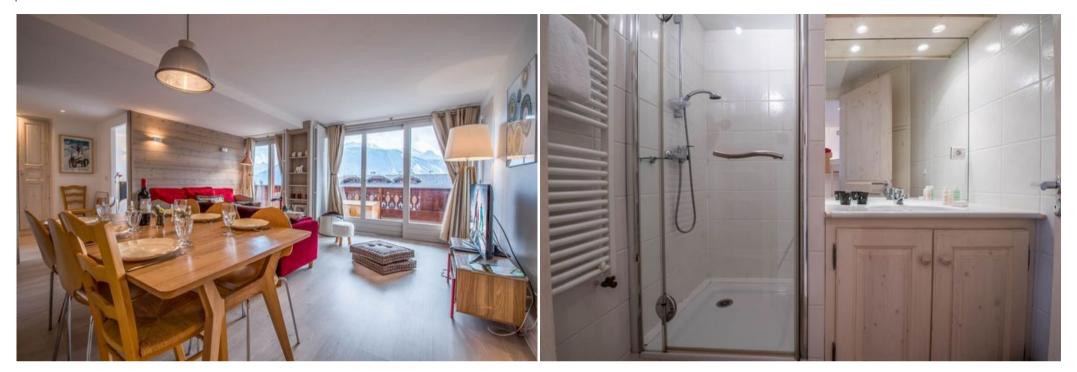

## Information Apartment in Center, Courchevel 1850

Nº Bathrooms: 2

Washing machine

• Nº of people: 8

• M² built: 70 m²

Terrace

Nº Bedrooms: 3

• 3 Bedrooms

• 2 Bathrooms

Parking

• Ski In, Ski Out

4 rooms (3 bedrooms) 8 people Courchevel 1850 / Plantret Comfortable apartment, ski in/ski out

Renovated apartment offering direct access to the slopes and a perfect location in the center of the resort of Courchevel 1850, modern and cozy style, 70sqm, (sleeps 8), nice residence, ski-in ski-out, parking