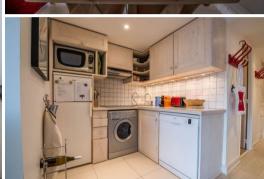

## Information Apartment in Center, Courchevel 1850

Nº Bathrooms: 2

Washing machine

• Nº of people: 8

• M² built: 70 m²

Terrace

Nº Bedrooms: 3

• 3 Bedrooms