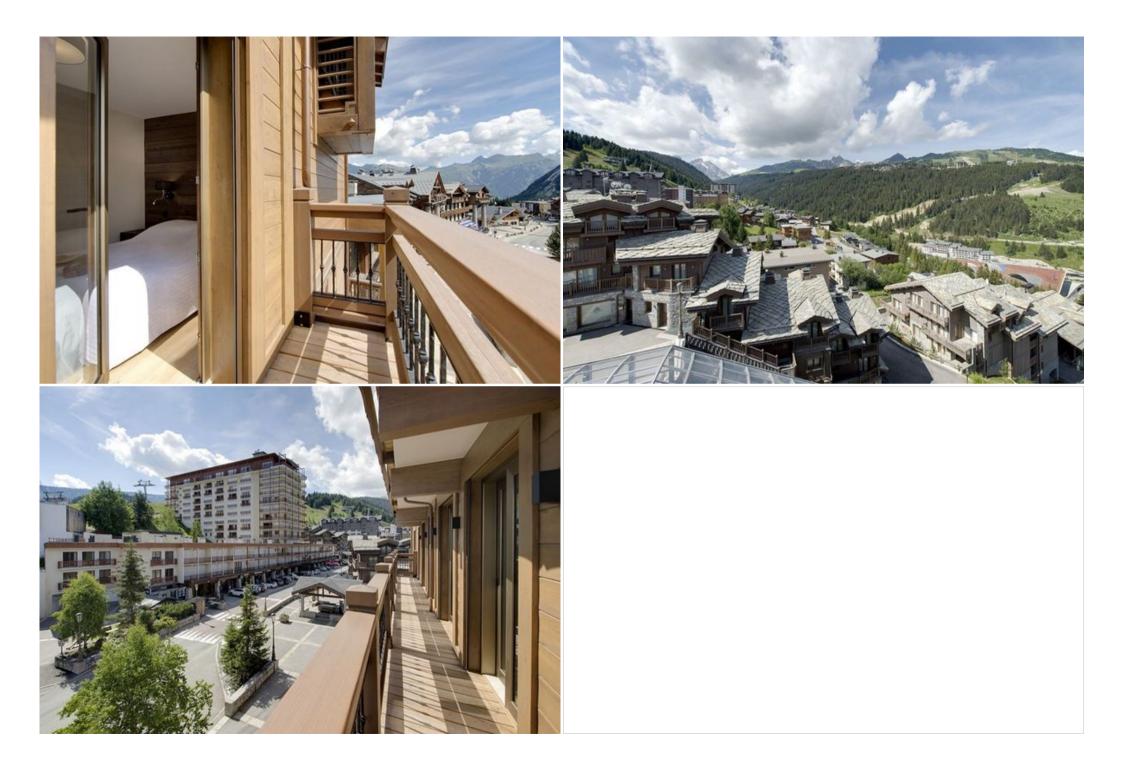

## Your Ideal Mountain Getaway

Experience an unforgettable holiday in this beautiful apartment, perfectly situated in the heart of the resort. Enjoy stunning views of the snow-capped peaks from your sunny balcony, with easy access to the slopes. This is the perfect place to make the most of your vacation.

toaster, raclette grill, etc.). East and South-facing corner balcony with panoramic views of the Courchevel peaks.

- Bedroom 1: Double bed (160x200 cm) with an en-suite shower room and single sink, television, wardrobe, French window leading to the East-facing balcony.
- Bedroom 2: Double bed (140x200 cm) with television and wardrobe, French window leading to the East-facing balcony.
- Bedroom 3: Double bed (140x200 cm) and a bunk bed (90x200 cm), wardrobe, French window leading to the East-facing balcony.
- Independent bathroom with a walk-in shower and single sink.
- Separate toilet.
- Entrance hall with ski locker and a small laundry area with a washing machine, tumble dryer, and boot dryer.
- WiFi access.

# **Practical Information:**

- Direct access to the slopes via the Maison de Moriond is just opposite the residence.
- Bus stop at the foot of the residence, providing easy access to the Aquamotion center (less than 5 minutes by bus or on foot via an escalator).
- Key collection directly at the agency.
- A security deposit and mandatory guarantee will be required before your arrival.