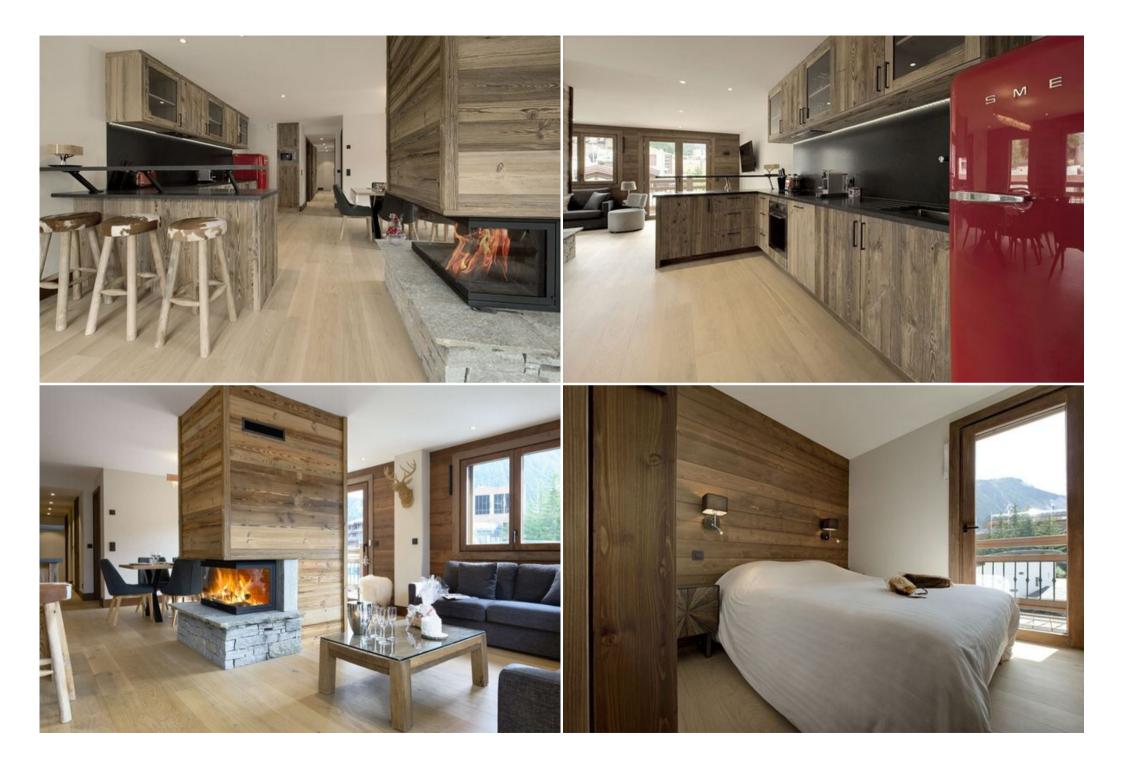

#### Accommodation Features:

• Living Area: Large living room with a central fireplace, television, dining area with a table for 8 guests, and a fully equipped kitchen (dishwasher, oven, induction hob, Nespresso machine, microwave,

toaster, raclette grill, etc.). East and South-facing corner balcony with panoramic views of the Courchevel peaks.

- Bedroom 1: Double bed (160x200 cm) with an en-suite shower room and single sink, television, wardrobe, French window leading to the East-facing balcony.
- Bedroom 2: Double bed (140x200 cm) with television and wardrobe, French window leading to the East-facing balcony.
- Bedroom 3: Double bed (140x200 cm) and a bunk bed (90x200 cm), wardrobe, French window leading to the East-facing balcony.
- Independent bathroom with a walk-in shower and single sink.
- Separate toilet.
- Entrance hall with ski locker and a small laundry area with a washing machine, tumble dryer, and boot dryer.
- WiFi access.