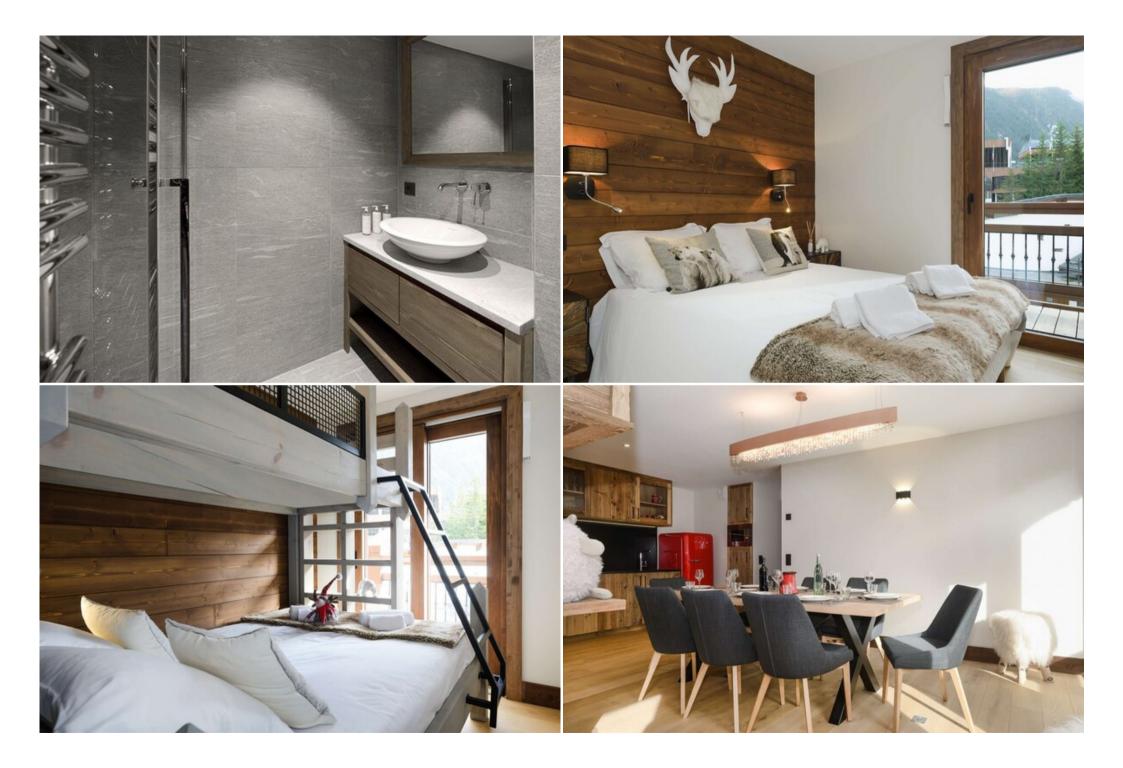

toaster, raclette grill, etc.). East and South-facing corner balcony with panoramic views of the Courchevel peaks.

- Bedroom 1: Double bed (160x200 cm) with an en-suite shower room and single sink, television, wardrobe, French window leading to the East-facing balcony.
- Bedroom 2: Double bed (140x200 cm) with television and wardrobe, French window leading to the East-facing balcony.
- Bedroom 3: Double bed (140x200 cm) and a bunk bed (90x200 cm), wardrobe, French window leading to the East-facing balcony.
- Independent bathroom with a walk-in shower and single sink.
- Separate toilet.
- Entrance hall with ski locker and a small laundry area with a washing machine, tumble dryer, and boot dryer.
- WiFi access.