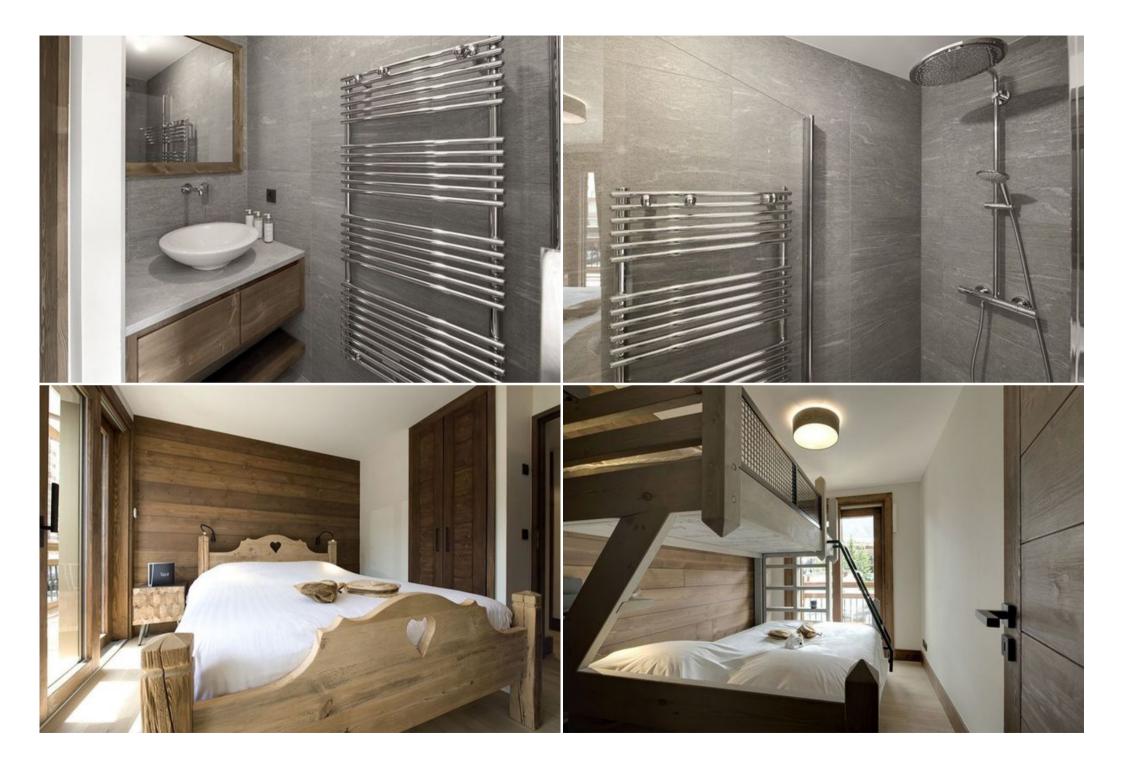

toaster, raclette grill, etc.). East and South-facing corner balcony with panoramic views of the Courchevel peaks.

- Bedroom 1: Double bed (160x200 cm) with an en-suite shower room and single sink, television, wardrobe, French window leading to the East-facing balcony.
- Bedroom 2: Double bed (140x200 cm) with television and wardrobe, French window leading to the East-facing balcony.
- Bedroom 3: Double bed (140x200 cm) and a bunk bed (90x200 cm), wardrobe, French window leading to the East-facing balcony.
- Independent bathroom with a walk-in shower and single sink.
- Separate toilet.
- Entrance hall with ski locker and a small laundry area with a washing machine, tumble dryer, and boot dryer.
- WiFi access.