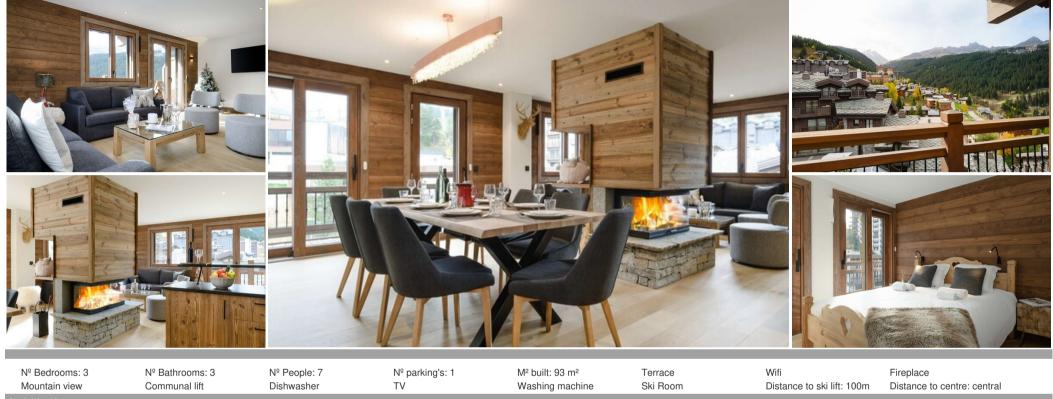

# A brand new luxury 7 persons apartment for rental

France, Courchevel, Courchevel 1650

Apartment - REF: TGS-A1850

| Mountain view        | Communal lift | Dishwasher           | TV   | Washing machine | Ski Room        | Distance to ski lift: 100m | Distance to centre: central |
|----------------------|---------------|----------------------|------|-----------------|-----------------|----------------------------|-----------------------------|
| Activities in resort |               |                      |      |                 |                 |                            |                             |
| Skiing/Snowboarding  | Cycling       | Cross country skiing | Golf | Hiking          | Mountain-Biking | Riding                     |                             |
|                      |               |                      |      |                 |                 |                            |                             |

## **Property Highlights:**

- Spacious 93 m<sup>2</sup> apartment
- · Located in the heart of the resort
- Sleeps up to 7 guests
- Close proximity to ski slopes

#### Accommodation Features:

• Living Area: Large living room with a central fireplace, television, dining area with a table for 8 guests, and a fully equipped kitchen (dishwasher, oven, induction hob, Nespresso machine, microwave,

toaster, raclette grill, etc.). East and South-facing corner balcony with panoramic views of the Courchevel peaks.

- Bedroom 1: Double bed (160x200 cm) with an en-suite shower room and single sink, television, wardrobe, French window leading to the East-facing balcony.
- Bedroom 2: Double bed (140x200 cm) with television and wardrobe, French window leading to the East-facing balcony.
- Bedroom 3: Double bed (140x200 cm) and a bunk bed (90x200 cm), wardrobe, French window leading to the East-facing balcony.
- Independent bathroom with a walk-in shower and single sink.
- Separate toilet.
- Entrance hall with ski locker and a small laundry area with a washing machine, tumble dryer, and boot dryer.
- WiFi access.