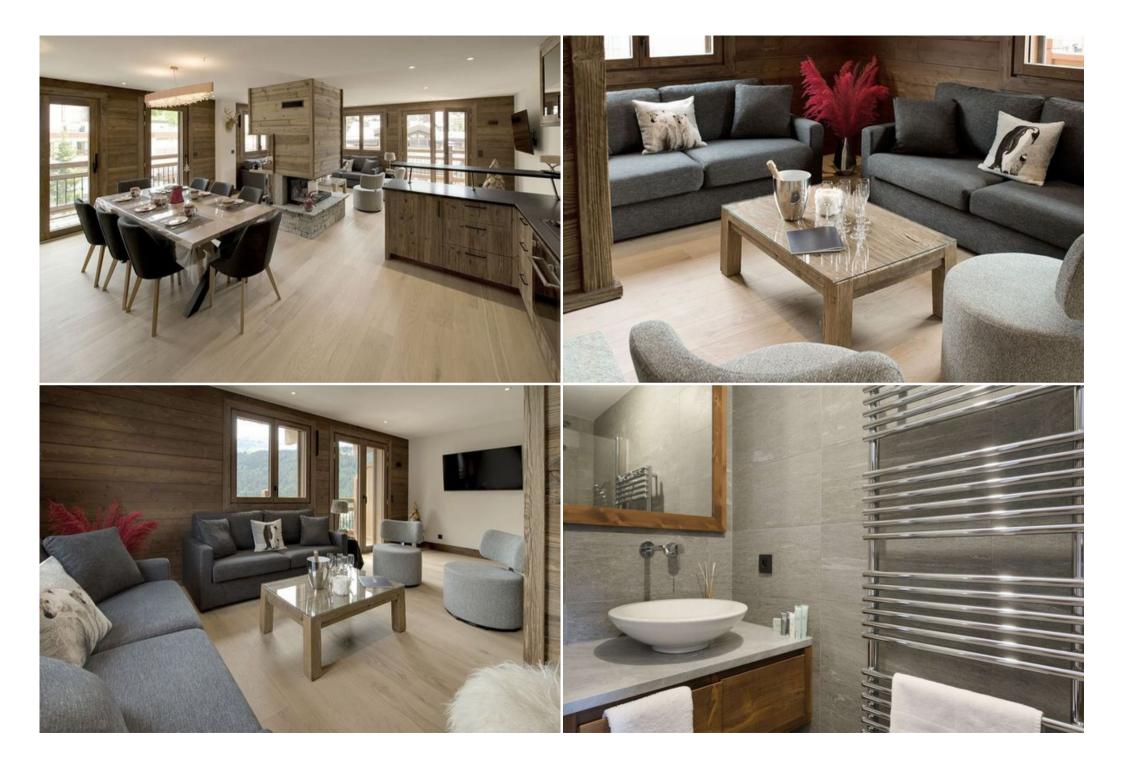

#### Accommodation Features:

• Living Area: Large living room with a central fireplace, television, dining area with a table for 8 guests, and a fully equipped kitchen (dishwasher, oven, induction hob, Nespresso machine, microwave,

toaster, raclette grill, etc.). East and South-facing corner balcony with panoramic views of the Courchevel peaks.

- Bedroom 1: Double bed (160x200 cm) with an en-suite shower room and single sink, television, wardrobe, French window leading to the East-facing balcony.
- Bedroom 2: Double bed (140x200 cm) with television and wardrobe, French window leading to the East-facing balcony.
- Bedroom 3: Double bed (140x200 cm) and a bunk bed (90x200 cm), wardrobe, French window leading to the East-facing balcony.
- Independent bathroom with a walk-in shower and single sink.
- Separate toilet.
- Entrance hall with ski locker and a small laundry area with a washing machine, tumble dryer, and boot dryer.
- WiFi access.