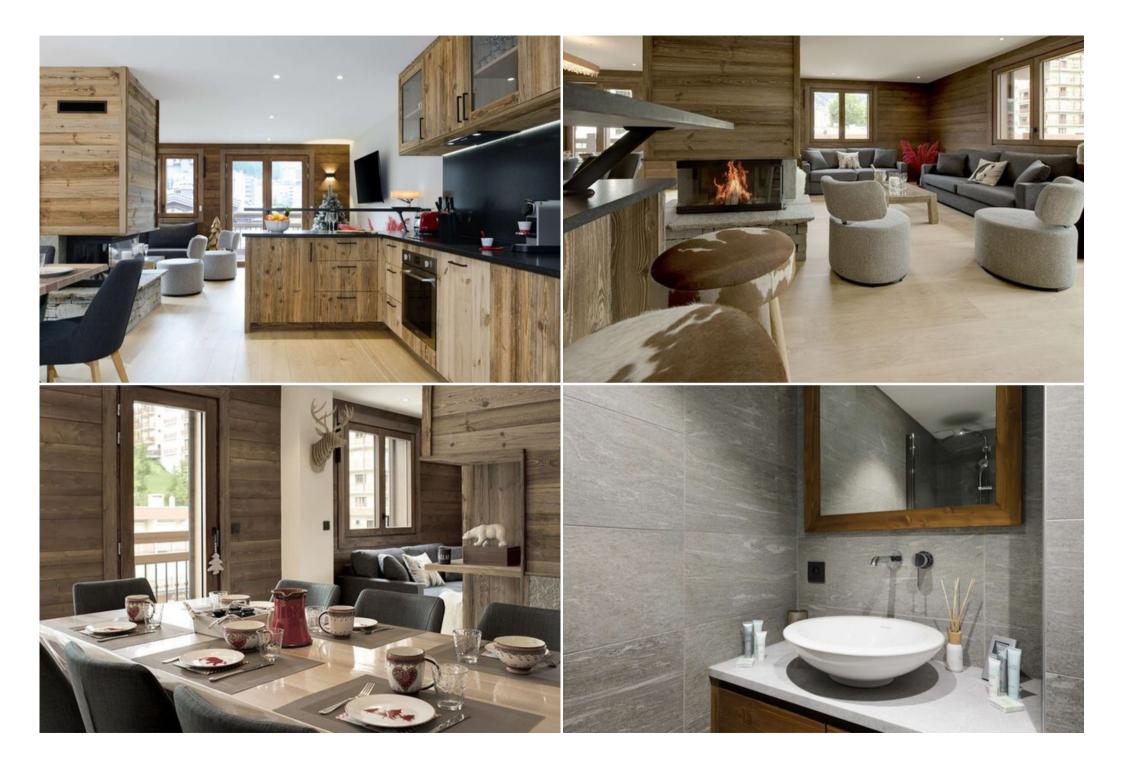

#### Accommodation Features:

• Living Area: Large living room with a central fireplace, television, dining area with a table for 8 guests, and a fully equipped kitchen (dishwasher, oven, induction hob, Nespresso machine, microwave,

toaster, raclette grill, etc.). East and South-facing corner balcony with panoramic views of the Courchevel peaks.

- Bedroom 1: Double bed (160x200 cm) with an en-suite shower room and single sink, television, wardrobe, French window leading to the East-facing balcony.
- Bedroom 2: Double bed (140x200 cm) with television and wardrobe, French window leading to the East-facing balcony.
- Bedroom 3: Double bed (140x200 cm) and a bunk bed (90x200 cm), wardrobe, French window leading to the East-facing balcony.
- Independent bathroom with a walk-in shower and single sink.
- Separate toilet.
- Entrance hall with ski locker and a small laundry area with a washing machine, tumble dryer, and boot dryer.
- WiFi access.