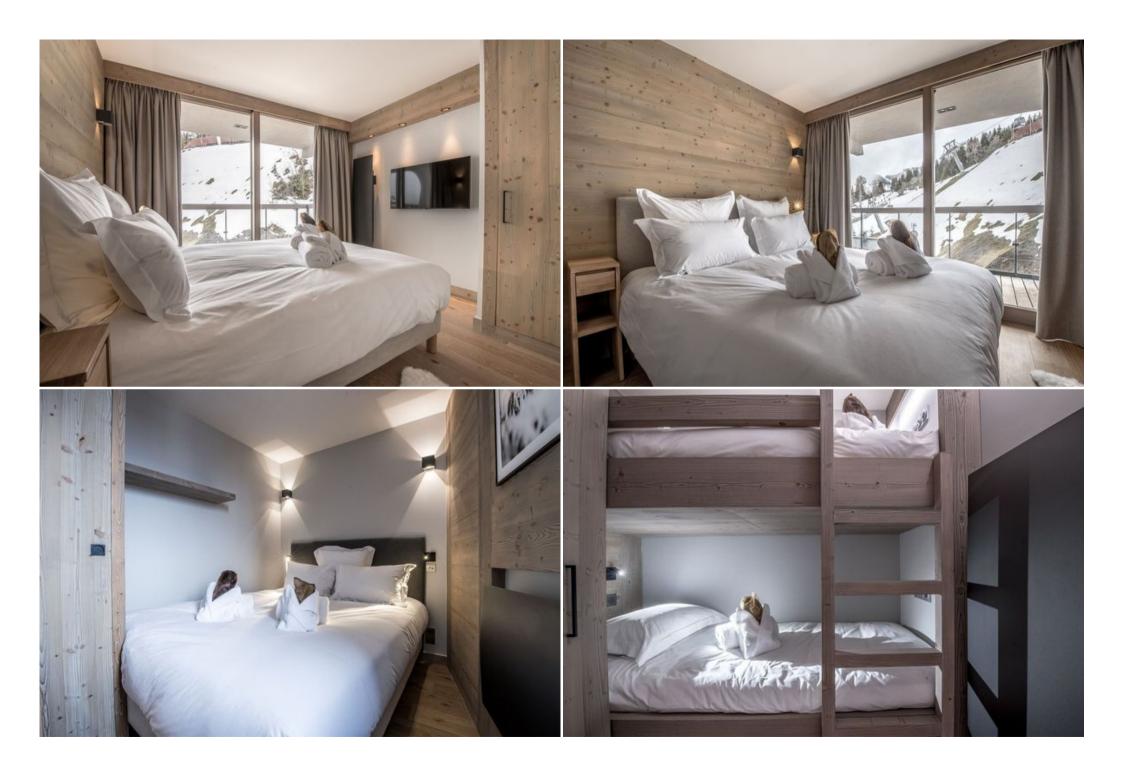

## Apartment for rental in Courchevel Village 1550

A luxury 9 persons ski-in ski-out apartment at the fouth floor of the brand new residence in the heart of Courchevel Village 1550. It offers an exceptional and sunny view on the valley and on the sloapes. With a capacity of 4 bedrooms plus 1 cabin, it is the most perfect apartment for a family stay in the 3 valleys.