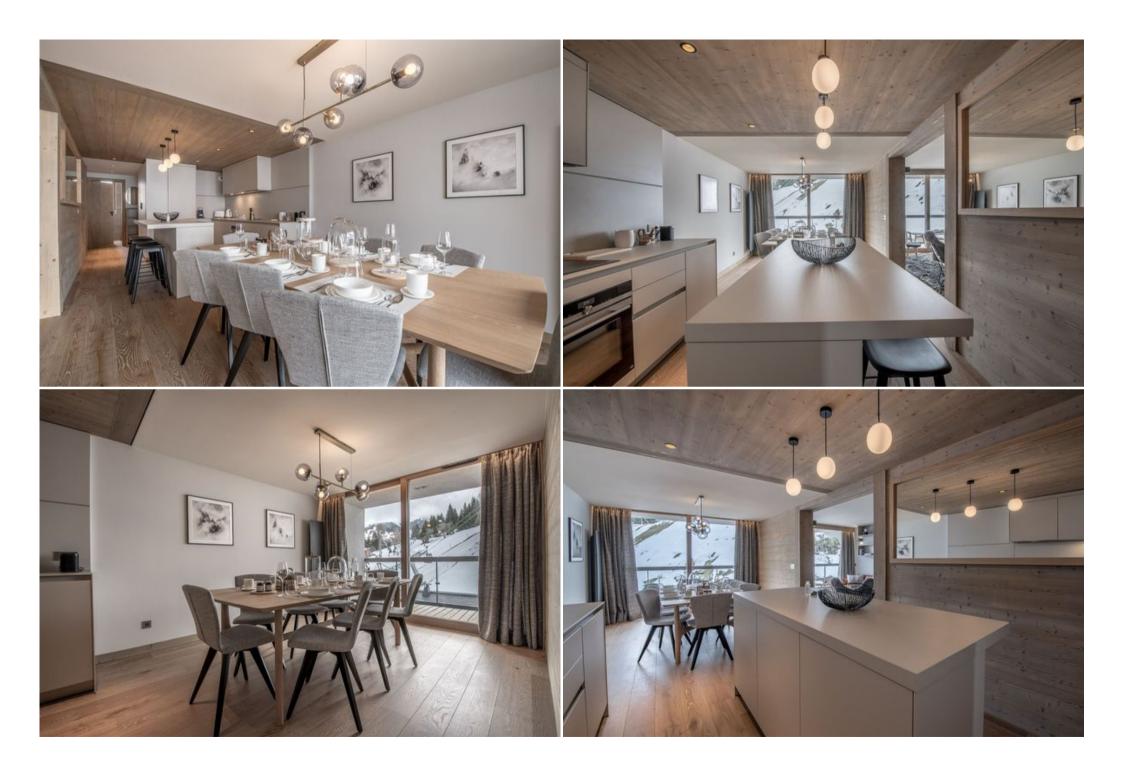

## Apartment for rental in Courchevel Village 1550

A luxury 9 persons ski-in ski-out apartment at the fouth floor of the brand new residence in the heart of Courchevel Village 1550. It offers an exceptional and sunny view on the valley and on the sloapes. With a capacity of 4 bedrooms plus 1 cabin, it is the most perfect apartment for a family stay in the 3 valleys.