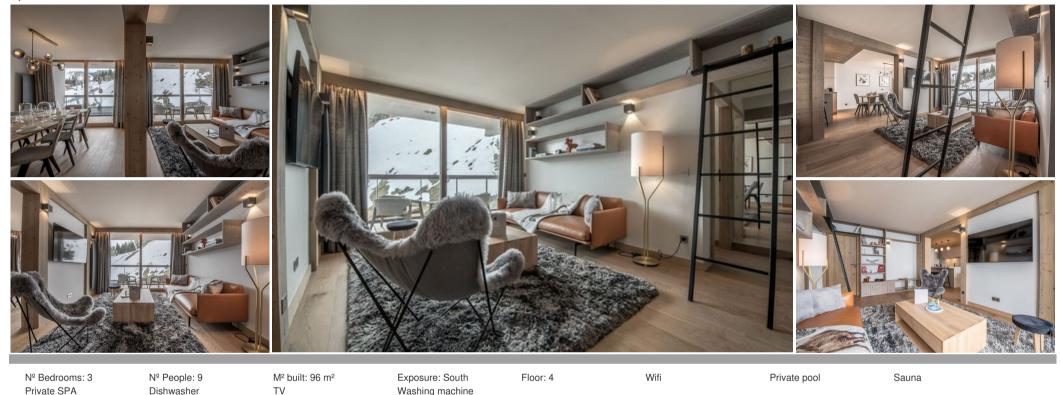

## A luxury 9 persons ski-in ski-out apartment for rental

France, Courchevel, Courchevel 1550

Apartment - REF: TGS-A1851

## Apartment for rental in Courchevel Village 1550

A luxury 9 persons ski-in ski-out apartment at the fouth floor of the brand new residence in the heart of Courchevel Village 1550. It offers an exceptional and sunny view on the valley and on the sloapes. With a capacity of 4 bedrooms plus 1 cabin, it is the most perfect apartment for a family stay in the 3 valleys.

You will enjoy a south facing terrace.

The residence is located in the main street of Courchevel Village 1550 and you will be able to reach all the shops and the restaurants by walking. You want to enjoy Courchevel 1850 Nothing easier with the lifts or the free shuttles (5 -10 minutes).

You will also have a free access to the SPA room consisting of: hamman, sauna, relaxing area and massage room in which you will be able to enjoy a massage on request to our concierge service (in extra).