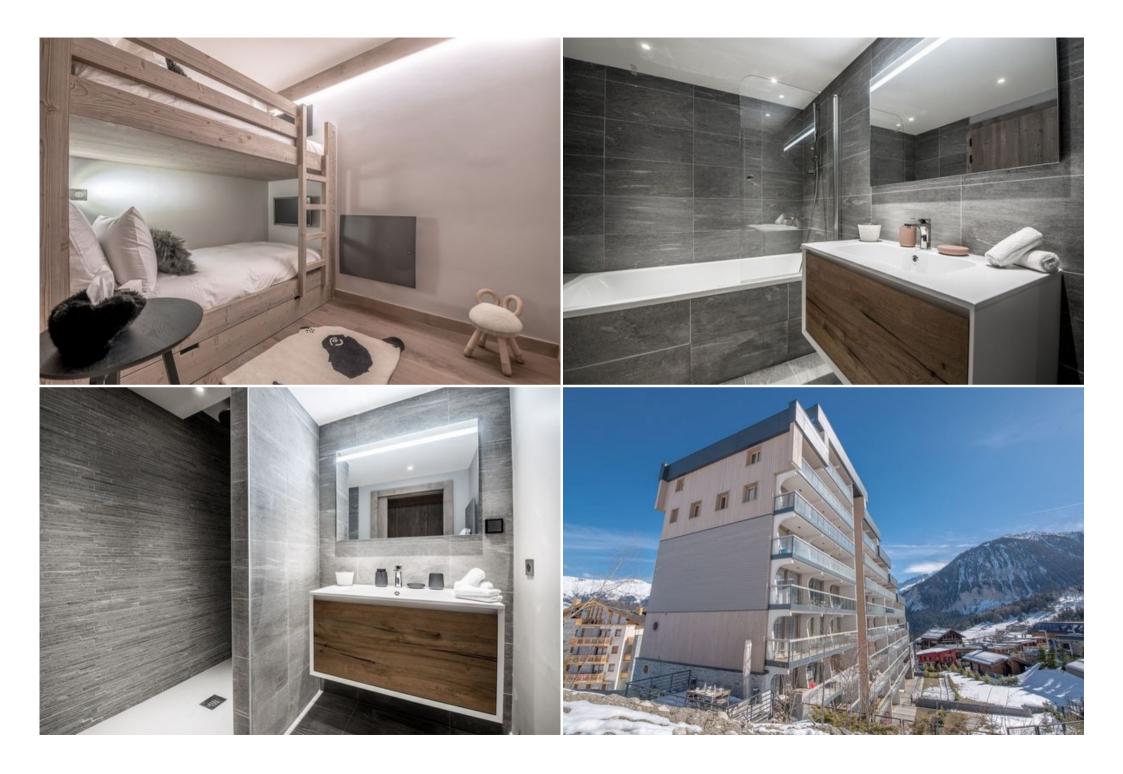

## Apartment in Courchevel Village 1550 for rental

A luxury 8 person ski-in ski-out apartment at the fouth floor of the brand new residence in the heart of Courchevel Village 1550. It offers an exceptional and sunny view on the valley and on the sloapes. With a capacity of 4 bedrooms plus 1 cabin, it is the most perfect apartment for a family stay in the 3 valleys.