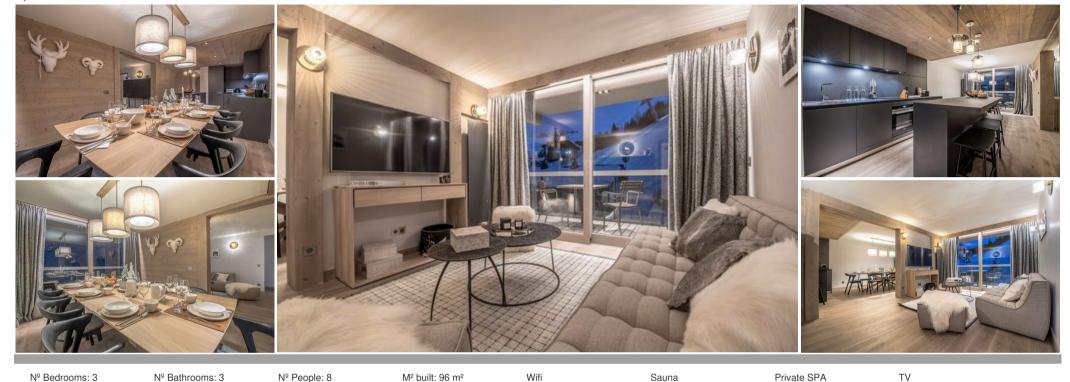

## A luxury 8 people aparmtent in Courchevel Village 1550

France, Courchevel, Courchevel 1550

Apartment - REF: TGS-A1852

## Apartment in Courchevel Village 1550 for rental

A luxury 8 person ski-in ski-out apartment at the fouth floor of the brand new residence in the heart of Courchevel Village 1550. It offers an exceptional and sunny view on the valley and on the sloapes. With a capacity of 4 bedrooms plus 1 cabin, it is the most perfect apartment for a family stay in the 3 valleys.

You will also have a free access to the SPA room consisting of: hamman, sauna, relaxing area and massage room in which you will be able to enjoy a massage on request to our concierge service (in extra).