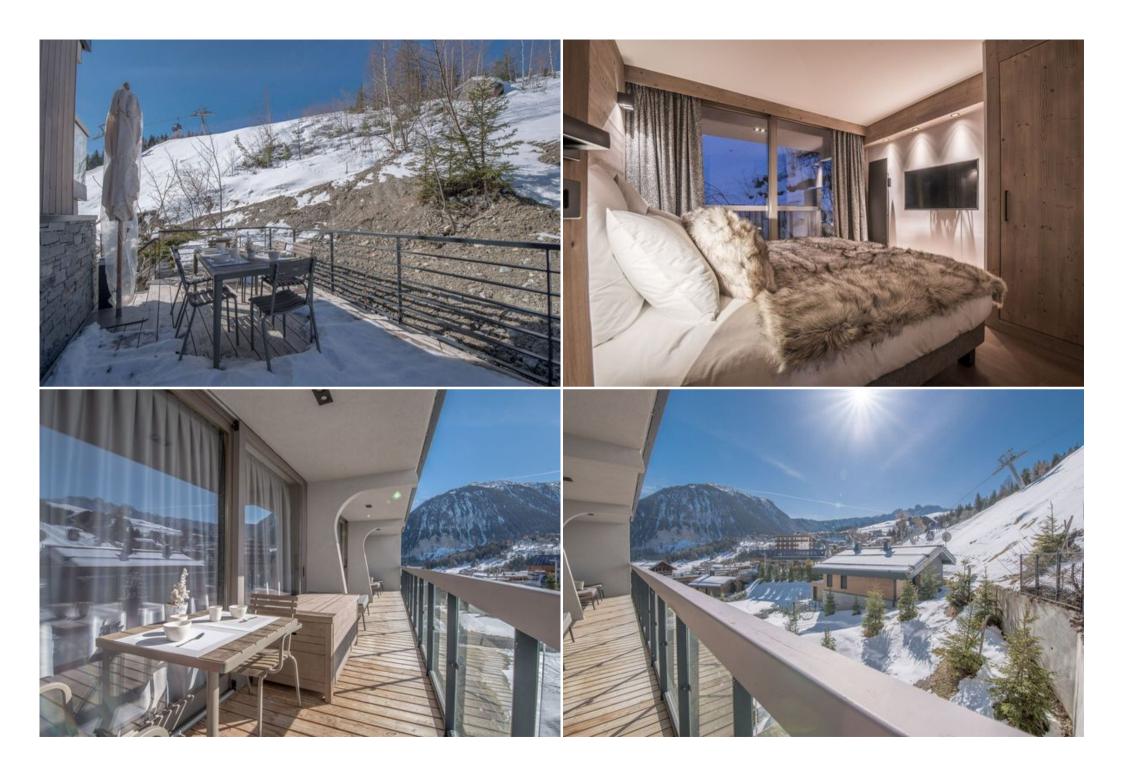

## Apartment in Courchevel Village 1550 for rental

A luxury 8 person ski-in ski-out apartment at the fouth floor of the brand new residence in the heart of Courchevel Village 1550. It offers an exceptional and sunny view on the valley and on the sloapes. With a capacity of 4 bedrooms plus 1 cabin, it is the most perfect apartment for a family stay in the 3 valleys.

You will enjoy a south facing terrace and a west facing one, very intimate because it is the only appartment of the residence that have one on that side of the building!

The residence is located in the main street of Courchevel Village 1550 and you will be able to reach all the shops and the restaurants by walking. You want to enjoy Courchevel 1850 Nothing easier with the lifts or the free shuttles (5 -10 minutes).