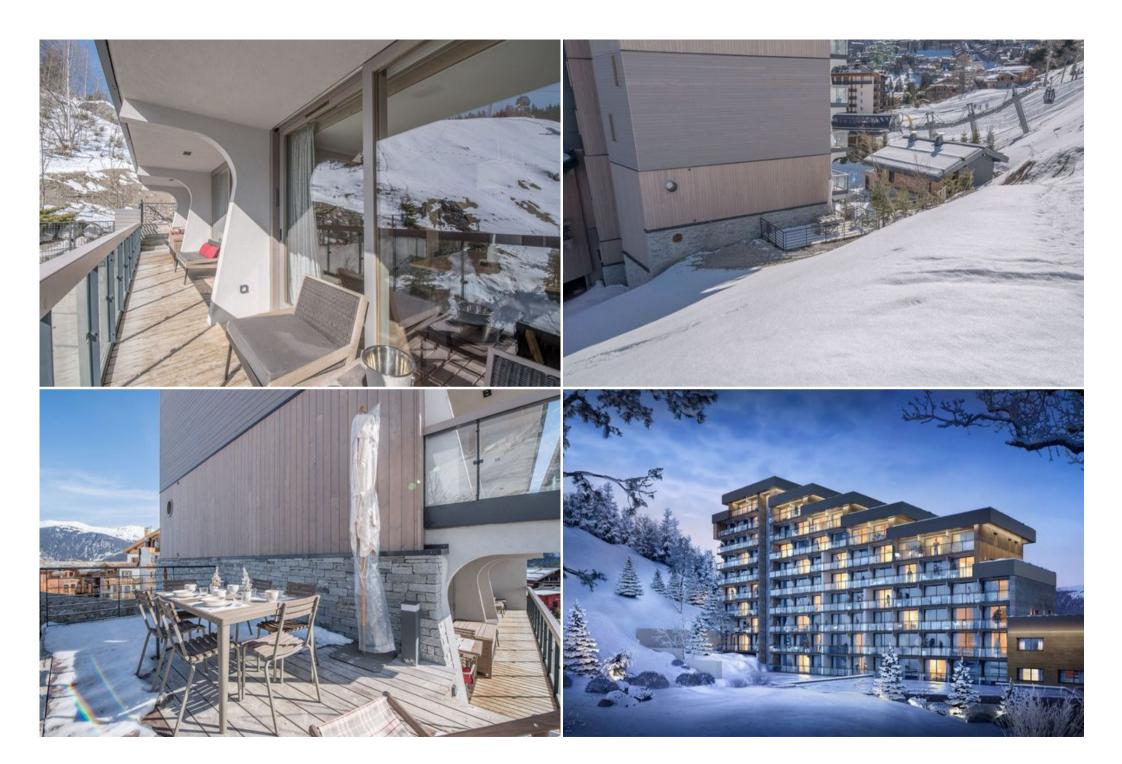

You will enjoy a south facing terrace and a west facing one, very intimate because it is the only appartment of the residence that have one on that side of the building!

The residence is located in the main street of Courchevel Village 1550 and you will be able to reach all the shops and the restaurants by walking. You want to enjoy Courchevel 1850 Nothing easier with the lifts or the free shuttles (5 -10 minutes).