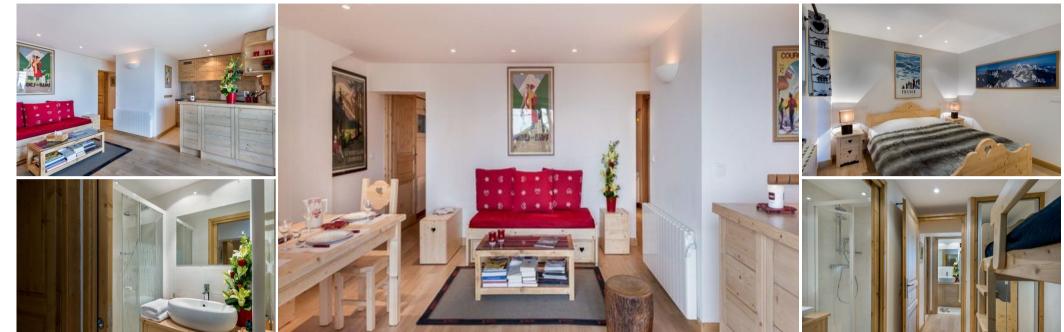

## Family apartment located in the heart of Courchevel 1850

France, Courchevel, Courchevel 1850

Apartment - REF: TGS-A1855

Nº Bedrooms: 2 Ski Room Nº Bathrooms: 2

Nº People: 4

M<sup>2</sup> built: 50 m<sup>2</sup>

## **Information Apartment in Center, Courchevel 1850**

- Nº of people: 4
- M² built: 50 m²
- 2 Bedrooms
- 2 Bathrooms
- Wifi
- Ski In, Ski Out

3 rooms (2 bedrooms) 4 people Courchevel 1850 / Resort center 1850 Charming little Alpin style apartment Family apartment located in the heart of Courchevel 1850, for 4 guests, snow front at less than 20 meters.

The apartment has been awarded the label "MONTAGNE DE CHARME".

## **INCLUDES**

- 2 bedrooms (1 with bunk beds and 1 simple)
- Ski room with shoes dryer
- Wifi