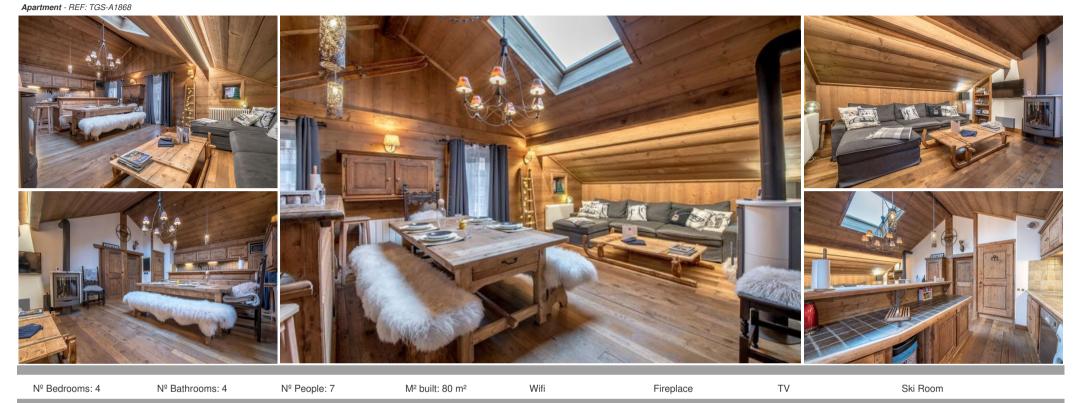

## Apartment with an area of 80m2 located on the second floor

France, Courchevel, Courchevel 1650

## Information Apartment in Bellecôte, Courchevel 1650 Moriond

- Nº of people: 7
- M<sup>2</sup> built: 80 m<sup>2</sup>
- 4 Bedrooms
- 4 Bathrooms
- Chimney
- Ski-room

Apartment with an area of 80m2 located on the second floor of the residence in Courchevel 1650 Moriond composed as follows

5 rooms (4 bedrooms) 7 people Courchevel 1650 / Bellecôte #1

INCLUDES

- Living room, dining area
- Kitchen open to the living room
- 1 bedroom with double bed en suite with bathroom, bathroom and wc

- 1 double bedroom
- 1 bedroom with two single beds
- 1 bedroom with a single bed
- 2 shower room
- 1 wc
- 1 ski locker
- Sleeping arrangements for a maximum of 7 person