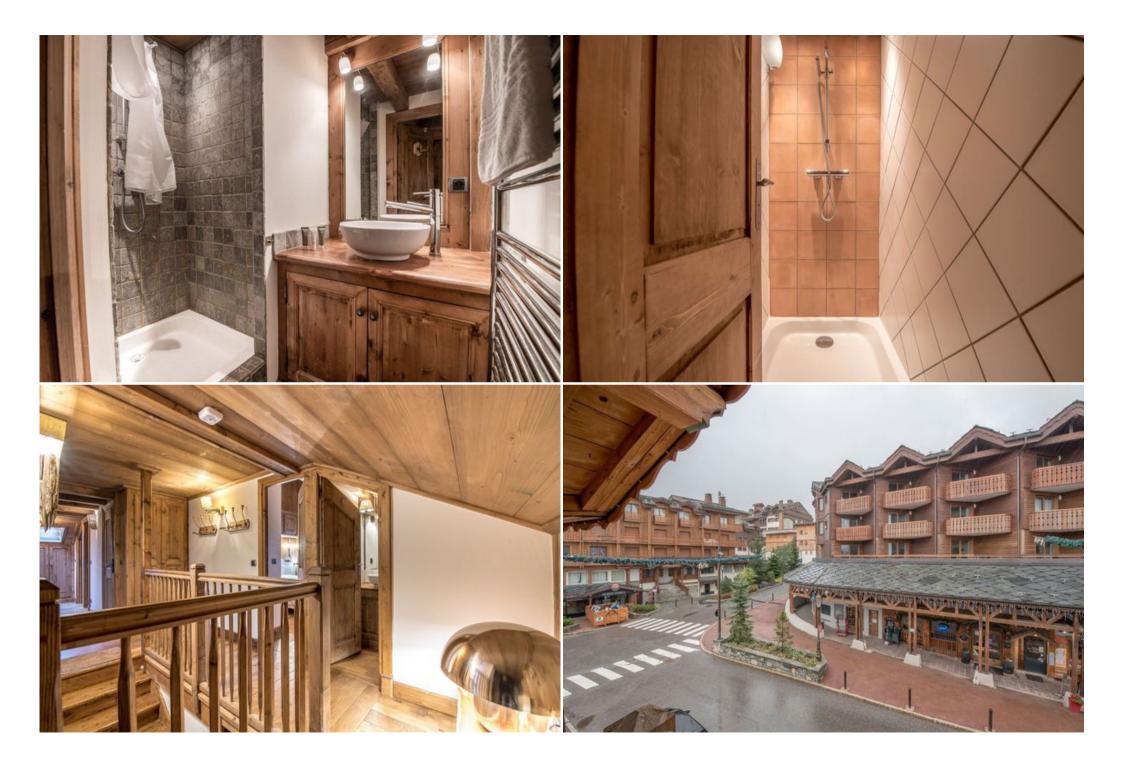

5 rooms (4 bedrooms) 7 people Courchevel 1650 / Bellecôte #1

INCLUDES

- Living room, dining area
- Kitchen open to the living room
- 1 bedroom with double bed en suite with bathroom, bathroom and wc

- 1 double bedroom
- 1 bedroom with two single beds
- 1 bedroom with a single bed
- 2 shower room
- 1 wc
- 1 ski locker
- Sleeping arrangements for a maximum of 7 person