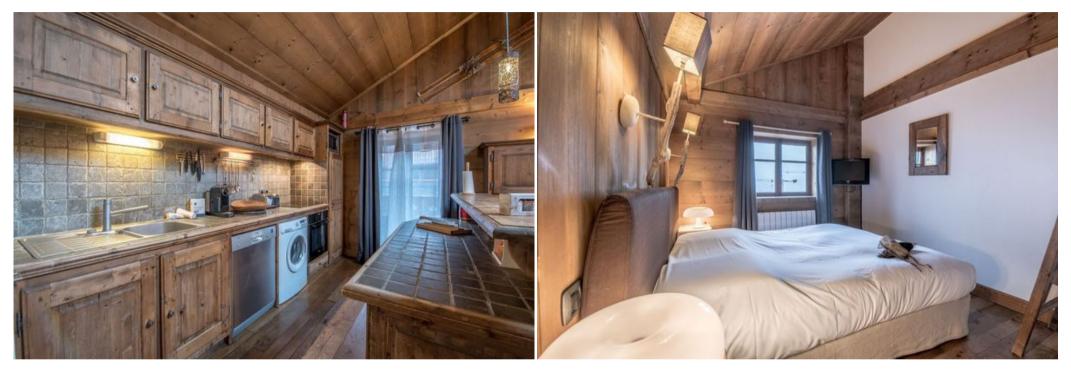

5 rooms (4 bedrooms) 7 people Courchevel 1650 / Bellecôte #1

INCLUDES

- Living room, dining area
- Kitchen open to the living room
- 1 bedroom with double bed en suite with bathroom, bathroom and wc

- 1 double bedroom
- 1 bedroom with two single beds
- 1 bedroom with a single bed
- 2 shower room
- 1 wc
- 1 ski locker
- Sleeping arrangements for a maximum of 7 person