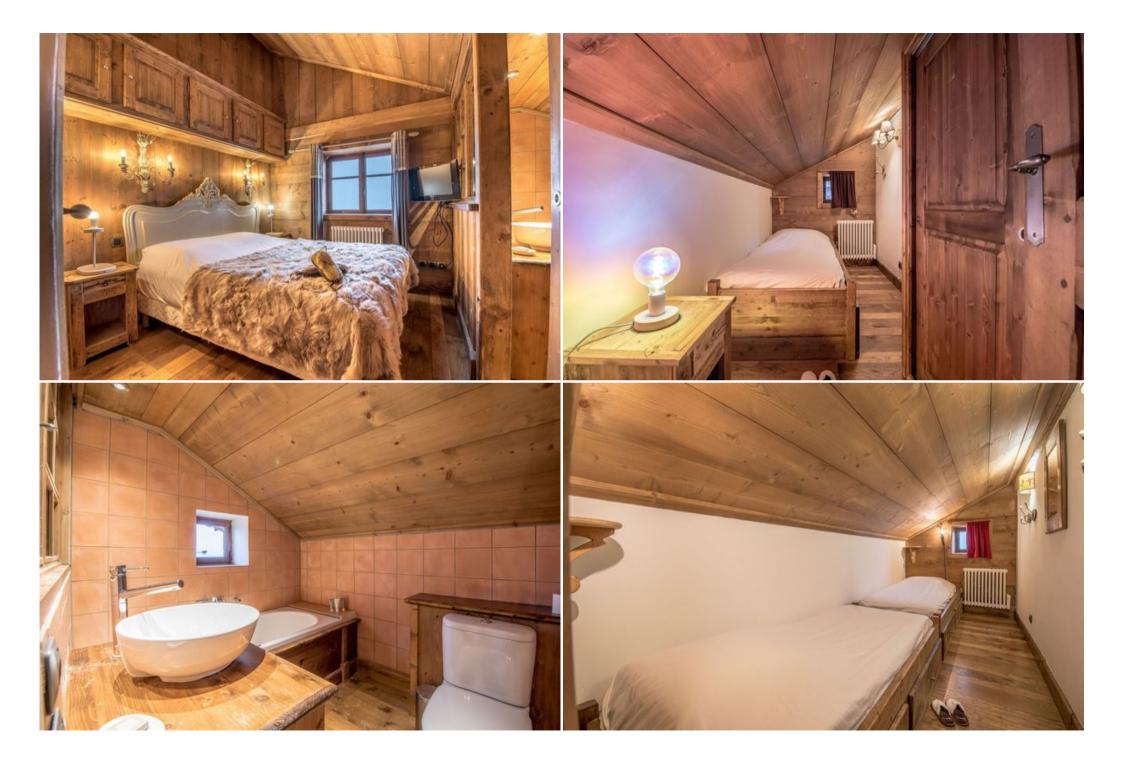

5 rooms (4 bedrooms) 7 people Courchevel 1650 / Bellecôte #1

INCLUDES

- Living room, dining area
- Kitchen open to the living room
- 1 bedroom with double bed en suite with bathroom, bathroom and wc

- 1 double bedroom
- 1 bedroom with two single beds
- 1 bedroom with a single bed
- 2 shower room
- 1 wc
- 1 ski locker
- Sleeping arrangements for a maximum of 7 person