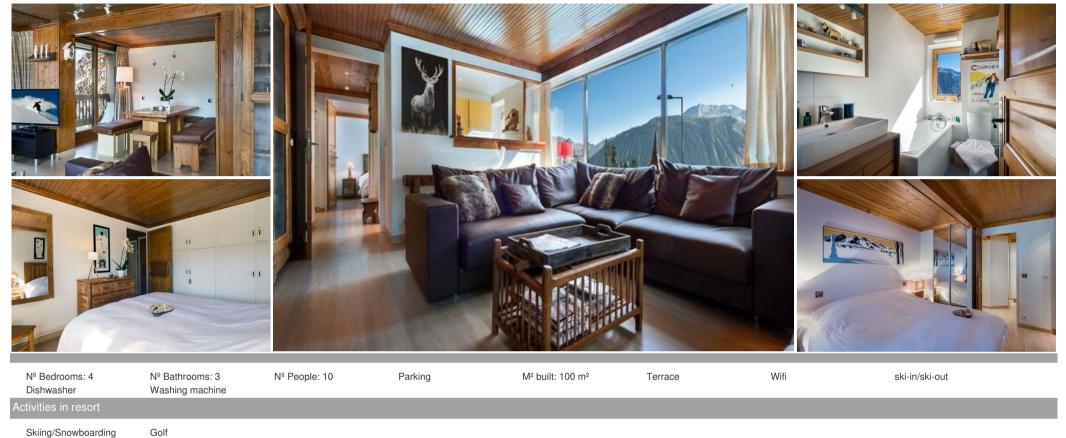

- Ideal for 10 people
- Ski-in / Ski-out
- 3 bedrooms (2 with double beds and 1 master with double bed)
- 1 kids bedroom with 4 bunk beds
- WIFI
- Garage

Including linen (beds made upon arrival), towels, welcome amenities and end of stay cleaning.