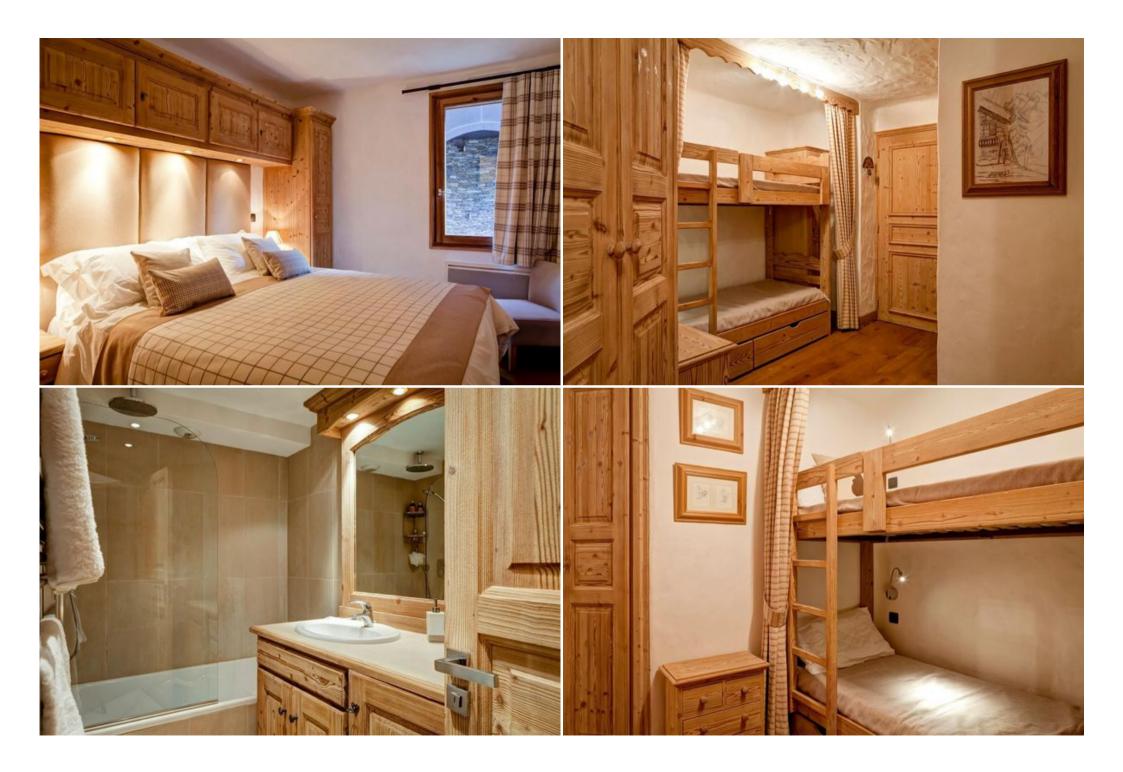

Small terrace facing south and west.

- Sleeping area in the entrance with 2 bunk beds.
- 1 bedroom with a double bed.

- A sofa bed 2 people in the living room.

A bathroom with bath, separate WC.

KITCHEN with ceramic hobs, combined microwave oven, hood, refrigerator and dishwasher.