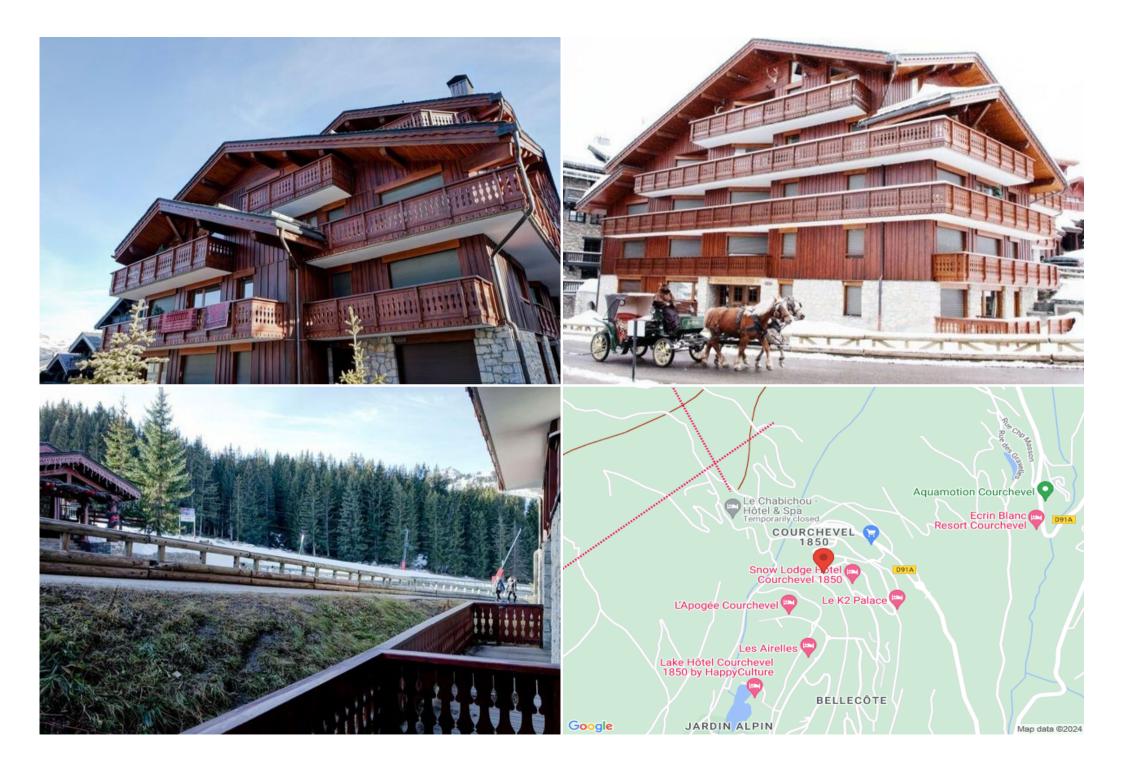

## COURCHEVEL 1850 RENTAL APARTMENT "Charming Mountain".

**COURCHEVEL 1850 CENTER** 

- 1 Bedrooms apartment of 42m <sup>2</sup> for 4/5 people.
- 1st floor with lift corresponds to a Ground floor outside.