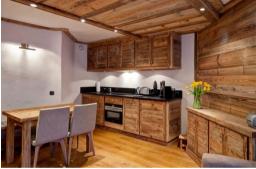

Small terrace facing south and west.

- Sleeping area in the entrance with 2 bunk beds.
- 1 bedroom with a double bed.

- A sofa bed 2 people in the living room.

A bathroom with bath, separate WC.

KITCHEN with ceramic hobs, combined microwave oven, hood, refrigerator and dishwasher.