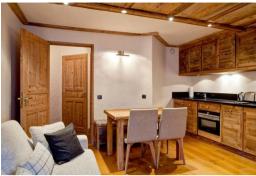

Small terrace facing south and west.

- Sleeping area in the entrance with 2 bunk beds.
- 1 bedroom with a double bed.

- A sofa bed 2 people in the living room.

A bathroom with bath, separate WC.

KITCHEN with ceramic hobs, combined microwave oven, hood, refrigerator and dishwasher.

Television with DVD player, HIFI, wifi internet access, ski locker.

Covered parking.

Bed linen included in the winter.