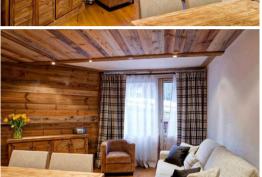

## COURCHEVEL 1850 RENTAL APARTMENT "Charming Mountain".

**COURCHEVEL 1850 CENTER** 

- 1 Bedrooms apartment of 42m <sup>2</sup> for 4/5 people.
- 1st floor with lift corresponds to a Ground floor outside.

Small terrace facing south and west.

- Sleeping area in the entrance with 2 bunk beds.
- 1 bedroom with a double bed.

- A sofa bed 2 people in the living room.

A bathroom with bath, separate WC.

KITCHEN with ceramic hobs, combined microwave oven, hood, refrigerator and dishwasher.

Television with DVD player, HIFI, wifi internet access, ski locker.

Covered parking.

Bed linen included in the winter.