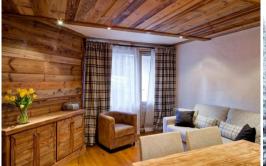

## COURCHEVEL 1850 RENTAL APARTMENT "Charming Mountain".

**COURCHEVEL 1850 CENTER** 

- 1 Bedrooms apartment of 42m <sup>2</sup> for 4/5 people.
- 1st floor with lift corresponds to a Ground floor outside.

Small terrace facing south and west.

- Sleeping area in the entrance with 2 bunk beds.
- 1 bedroom with a double bed.

- A sofa bed 2 people in the living room.

A bathroom with bath, separate WC.

KITCHEN with ceramic hobs, combined microwave oven, hood, refrigerator and dishwasher.

Television with DVD player, HIFI, wifi internet access, ski locker.

Covered parking.

Bed linen included in the winter.