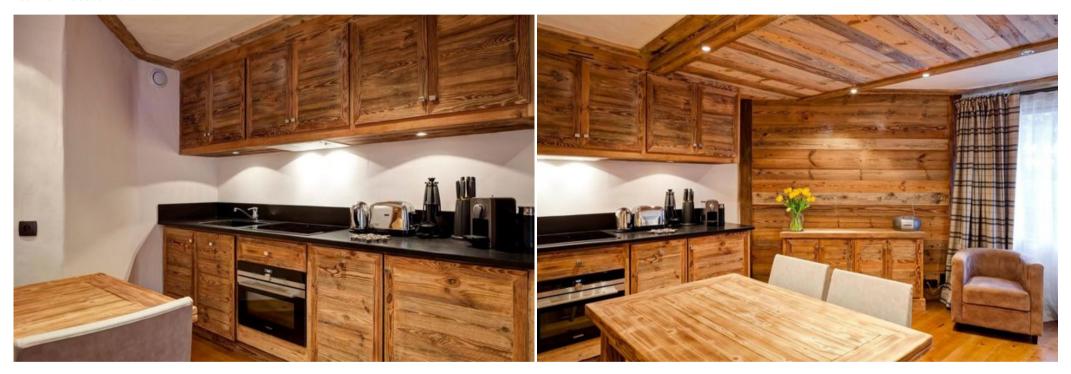

Small terrace facing south and west.

- Sleeping area in the entrance with 2 bunk beds.
- 1 bedroom with a double bed.

- A sofa bed 2 people in the living room.

A bathroom with bath, separate WC.

KITCHEN with ceramic hobs, combined microwave oven, hood, refrigerator and dishwasher.