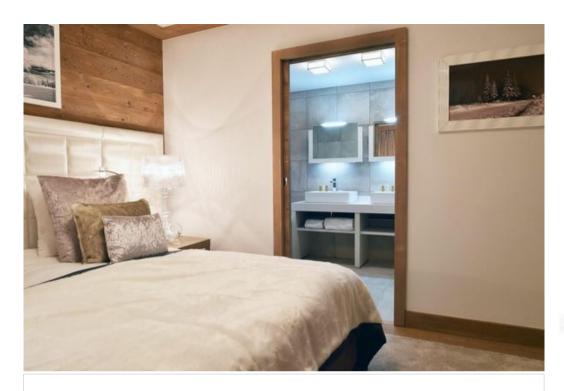

The warm colors, wood, stone and the refined lines give it a warm atmosphere halfway between the contemporary spirit and the traditional style very sought after in Courchevel.

Comprising a beautiful en suite bedroom and cosy living areas, the apartment of the residence is the promise of warm holidays in the largest ski domain in the world.

#### LAYOUT

- Living area :
  - Open kitchen
  - Dining area
  - Living room

- Terrace
- Master bedroom :
  - 。 TV
  - 1 Double bed (180 x 200)
  - Ensuite bathroom : Bathtub, Double sink , Hairdryer, Towel dryer
- Independent toilet: 1
- Leisure areas: You have access to the fitness area located on the first floor of the Carré Blanc residence. The space is accessible from the reception hall and rue des Grangettes. Area only opened during Winter season
- Fitness room