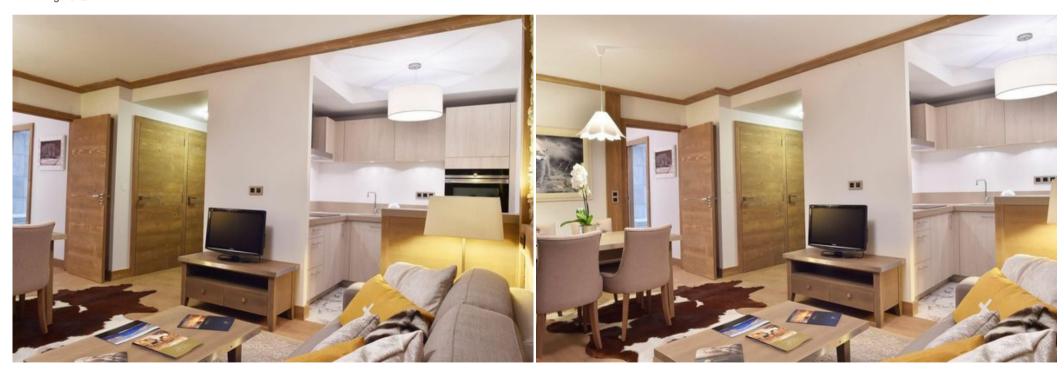

The warm colors, wood, stone and the refined lines give it a warm atmosphere halfway between the contemporary spirit and the traditional style very sought after in Courchevel.

Comprising a beautiful en suite bedroom and cosy living areas, the apartment of the residence is the promise of warm holidays in the largest ski domain in the world.

#### LAYOUT

- Living area :
  - Open kitchen
  - Dining area
  - Living room

- Terrace
- Master bedroom :
  - 。 TV
  - 1 Double bed (180 x 200)
  - Ensuite bathroom : Bathtub, Double sink , Hairdryer, Towel dryer
- Independent toilet: 1
- Leisure areas: You have access to the fitness area located on the first floor of the Carré Blanc residence. The space is accessible from the reception hall and rue des Grangettes. Area only opened during Winter season
- Fitness room