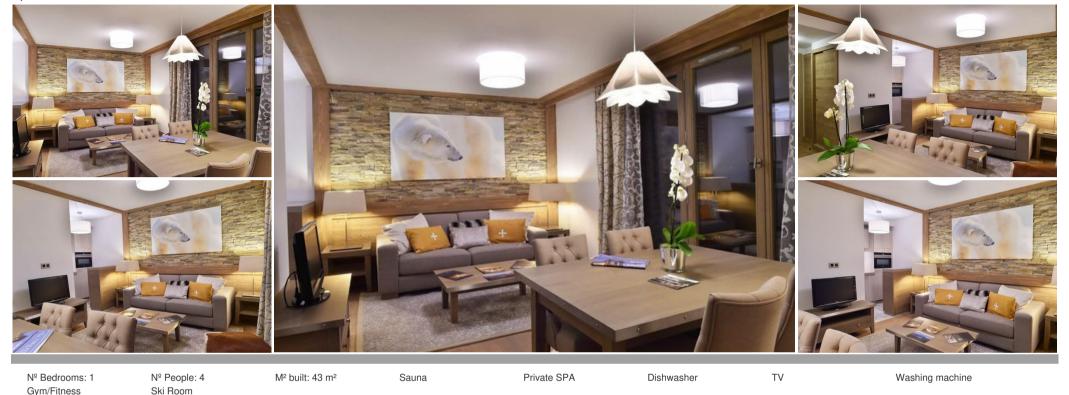

#### Apartment for rental in Courchevel 1550 Village

The apartment of the new high-end residence is a prestigious apartment in Courchevel Village.

It enjoys an ideal location in the heart of the resort but also has the advantage of being located 20 meters from the ski slopes and the ski lifts and 5 minutes by cable car from Courchevel 1850.

The warm colors, wood, stone and the refined lines give it a warm atmosphere halfway between the contemporary spirit and the traditional style very sought after in Courchevel.

Comprising a beautiful en suite bedroom and cosy living areas, the apartment of the residence is the promise of warm holidays in the largest ski domain in the world.

#### LAYOUT

- Living area :
  - Open kitchen
  - Dining area
  - Living room

- Terrace
- Master bedroom :
  - 。 TV
  - 1 Double bed (180 x 200)
  - Ensuite bathroom : Bathtub, Double sink , Hairdryer, Towel dryer
- Independent toilet: 1
- Leisure areas: You have access to the fitness area located on the first floor of the Carré Blanc residence. The space is accessible from the reception hall and rue des Grangettes. Area only opened during Winter season
- Fitness room