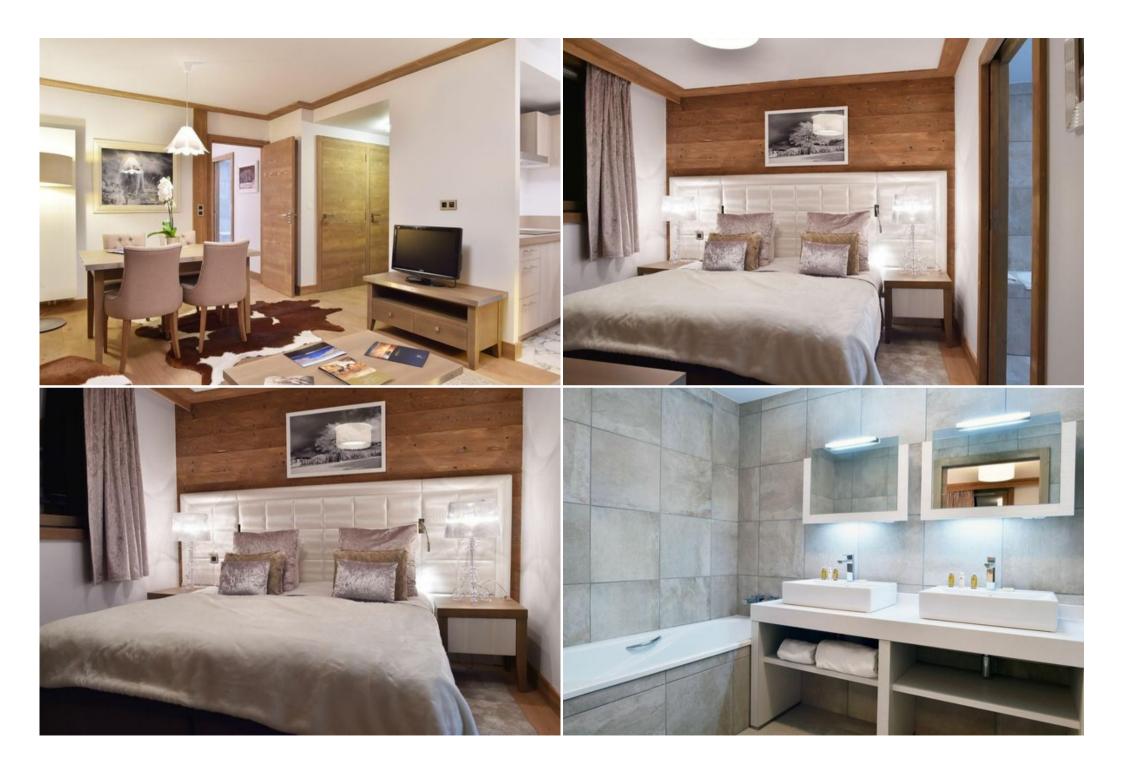

The warm colors, wood, stone and the refined lines give it a warm atmosphere halfway between the contemporary spirit and the traditional style very sought after in Courchevel.

Comprising a beautiful en suite bedroom and cosy living areas, the apartment of the residence is the promise of warm holidays in the largest ski domain in the world.

#### LAYOUT

- Living area :
  - Open kitchen
  - Dining area
  - Living room

- Terrace
- Master bedroom :
  - 。 TV
  - 1 Double bed (180 x 200)
  - Ensuite bathroom : Bathtub, Double sink , Hairdryer, Towel dryer
- Independent toilet: 1
- Leisure areas: You have access to the fitness area located on the first floor of the Carré Blanc residence. The space is accessible from the reception hall and rue des Grangettes. Area only opened during Winter season
- Fitness room