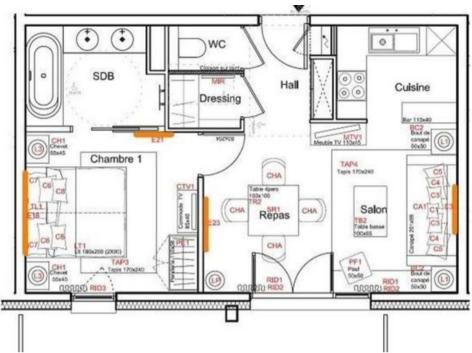

#### LAYOUT

- Living area :
  - Open kitchen
  - Dining area
  - Living room

- Terrace
- Master bedroom :
  - 。 TV
  - 1 Double bed (180 x 200)
  - Ensuite bathroom : Bathtub, Double sink , Hairdryer, Towel dryer
- Independent toilet: 1
- Leisure areas: You have access to the fitness area located on the first floor of the Carré Blanc residence. The space is accessible from the reception hall and rue des Grangettes. Area only opened during Winter season
- Fitness room