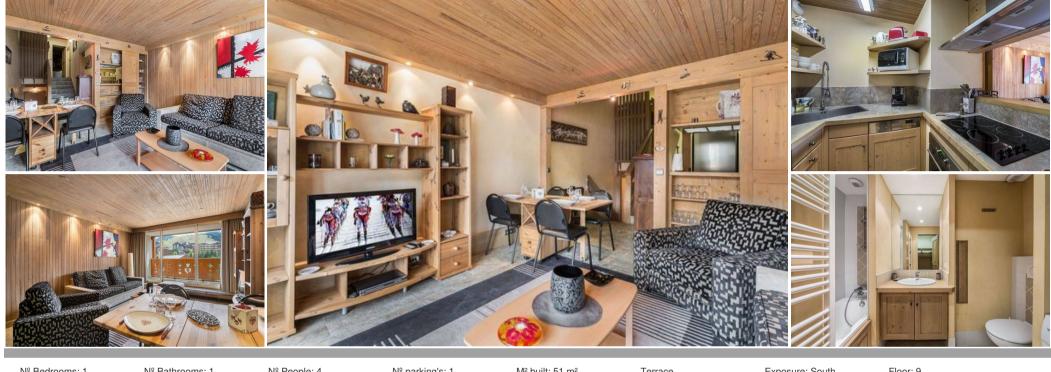

# Two bedroom apartment in Courchevel 1650 Moriond for rental

France, Courchevel, Courchevel 1650

Apartment - REF: TGS-A1889

| Nº Bedrooms: 1<br>Wifi | Nº Bathrooms: 1<br>Dishwasher | Nº People: 4<br>TV | Nº parking's: 1<br>Washing machine | M² built: 51 m²<br>Ski Room | Terrace<br>Distance to ski lift: 500m | Exposure: South<br>Distance to centre: central | Floor: 9 |
|------------------------|-------------------------------|--------------------|------------------------------------|-----------------------------|---------------------------------------|------------------------------------------------|----------|
| Activities in resort   |                               |                    |                                    |                             |                                       |                                                |          |
| Skiing/Snowboarding    | Golf                          |                    |                                    |                             |                                       |                                                |          |

Closest ski lift : Ariondaz

The Apartment offers 2 bedrooms and large south facing windows. Are decorated mixing traditional style with modern elements. These apartments for rent are ideal for snowboarding enthusiasts.

They are located on the 9th floor of the chalet, so they offer a nice view of the mountains. They are located at 5 minutes walk from the shops and ski lifts.

The duplex apartment is offering a total of 51 m<sup>2</sup>.

- Living room with sofa bed, television with 200 channels, DVD player
- 1 bedroom with double bed 180 cm
- 1 bunk with 2 beds
- Kitchen with 4 plate hob, oven, microwave, refrigerator, dishwasher
- 1 bathroom with bath, towel warmer, washing machine.
- South facing Balcony
- Ski storage cabinet
- Garage with remote control
- Blankets of down 200 x 200