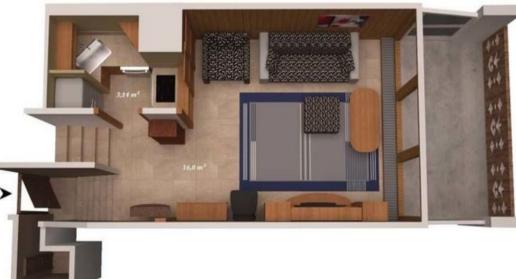

#### FLOOR 0

#### Living area :

- Fully fitted kitchen
- Terrace

## FLOOR 1

- Double bedroom :
  - 1 Double bed (140 x 190)
- Corner area :
  - 1 Bunk bed (two sleeps) (90 x 190)
- Bathroom :
  - Bathroom 1 : Bathtub, Washing machine, Toilet