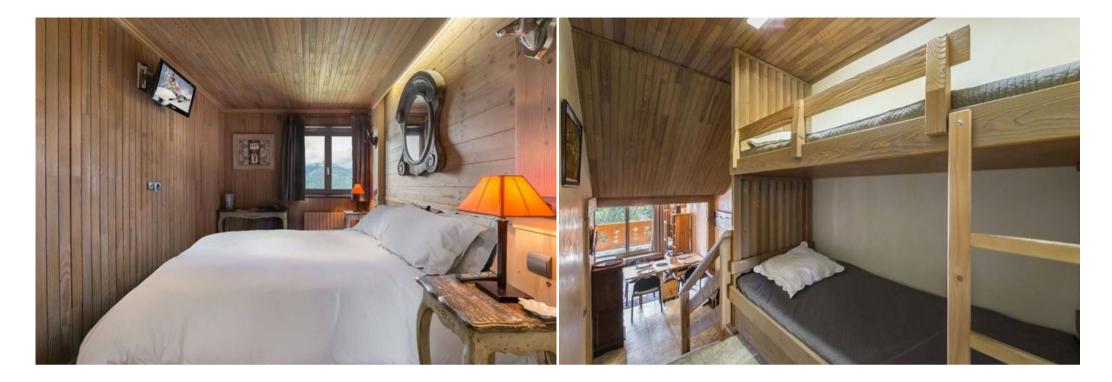

- Living room with sofa bed, television with 200 channels, DVD player
- 1 bedroom with double bed 180 cm
- 1 bunk with 2 beds
- Kitchen with 4 plate hob, oven, microwave, refrigerator, dishwasher
- 1 bathroom with bath, towel warmer, washing machine.
- South facing Balcony
- Ski storage cabinet
- Garage with remote control
- Blankets of down 200 x 200

## FLOOR 1

- Double bedroom :
  - 1 Double bed (140 x 190)
- Corner area :
  - 1 Bunk bed (two sleeps) (90 x 190)
- Bathroom :
  - Bathroom 1 : Bathtub, Washing machine, Toilet