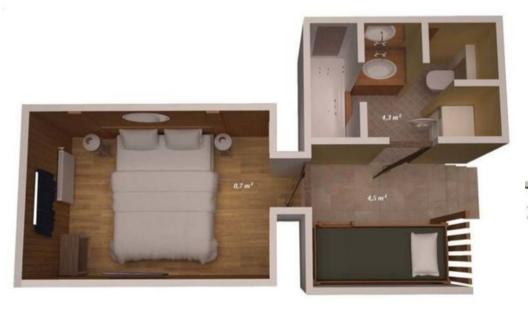

#### FLOOR 0

#### Living area :

- Fully fitted kitchen
- Terrace

## FLOOR 1

- Double bedroom :
  - 1 Double bed (140 x 190)
- Corner area :
  - 1 Bunk bed (two sleeps) (90 x 190)
- Bathroom :
  - Bathroom 1 : Bathtub, Washing machine, Toilet