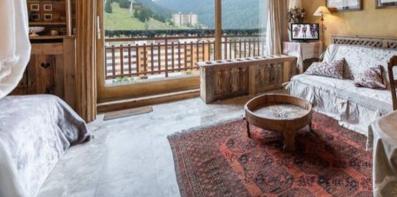

The location is ideal as the ski lifts, shops, bars, restaurants, tourist office and ski school are located at the foot of the residence.

The atmosphere inside is warm and cozy. The wooden decor of typical Savoyard reminds you that you are in the mountain.

The mezzanine gives this apartment a warm and intimate side (size 1sqm34).

The large balcony adjoining the living room offers breathtaking views of the valley and the surrounding mountains.

## Living area:

- Open kitchen
- Dining area