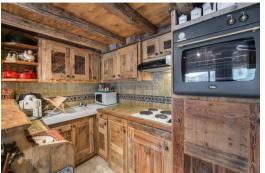

## Living area:

- Open kitchen
- Dining area

# Household appliance

- Coffee machine
- Microwave
- Fridge
- Freezer
- Vaccum
- Electric hobs
- Mixer

- Kitchen exhaust hood
- Kettle
- Toaster
- Dishwasher
- Washing machine
- Oven