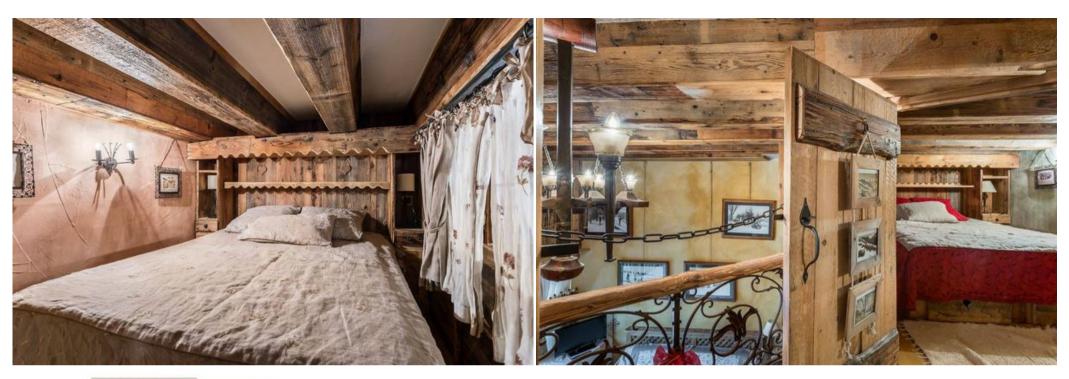

#### Corner area:

1 Double bed (160 x 200)

#### Cabin:

Sink

• 1 Double bed (130 x 190)

## Cabin:

- Sink
- 1 Single bed (140 x 190)