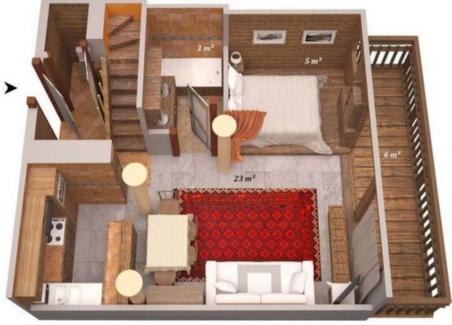

The apartment is a beautiful apartment offering ski in ski out, it is situated on the top floor of the residence 1650 in the heart of Courchevel Moriond.

You can access the slopes directly from the seventh floor of the residence which is built into the slope .

The location is ideal as the ski lifts, shops, bars, restaurants, tourist office and ski school are located at the foot of the residence.

The atmosphere inside is warm and cozy. The wooden decor of typical Savoyard reminds you that you are in the mountain.

The mezzanine gives this apartment a warm and intimate side (size 1sqm34).

The large balcony adjoining the living room offers breathtaking views of the valley and the surrounding mountains.

## Living area:

- Open kitchen
- Dining area

#### Corner area:

1 Double bed (160 x 200)

## Bathroom:

• Bathroom 1 : Bathtub, Double sink , Towel dryer

Independent toilet: 1