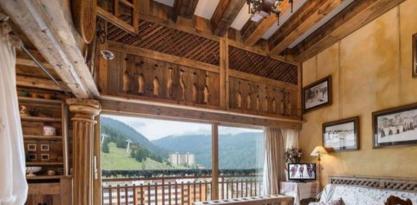

The mezzanine gives this apartment a warm and intimate side (size 1sqm34).

The large balcony adjoining the living room offers breathtaking views of the valley and the surrounding mountains.

#### Mezzanine