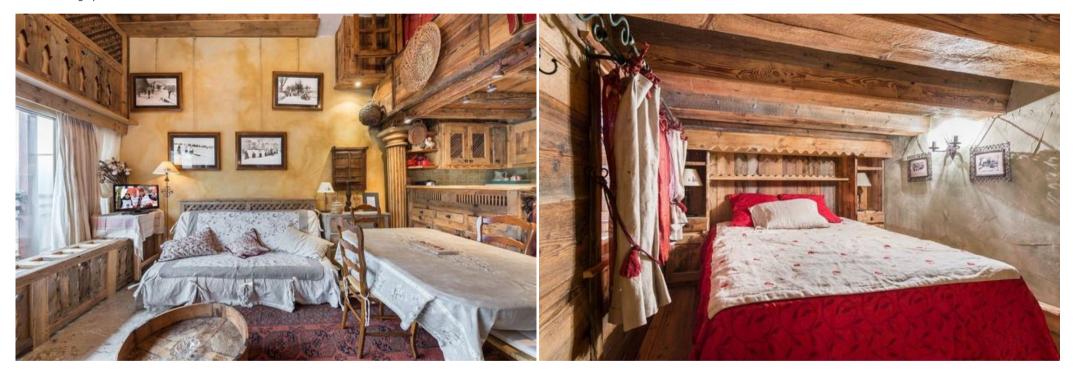

#### Corner area:

1 Double bed (160 x 200)

#### Cabin:

Sink

• 1 Double bed (130 x 190)

## Cabin:

- Sink
- 1 Single bed (140 x 190)