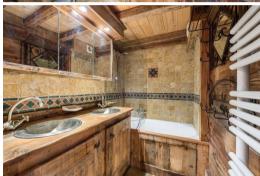

## Bathroom:

• Bathroom 1 : Bathtub, Double sink , Towel dryer

Independent toilet: 1