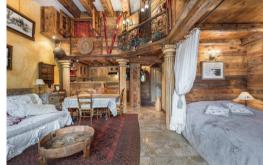

The mezzanine gives this apartment a warm and intimate side (size 1sqm34).

The large balcony adjoining the living room offers breathtaking views of the valley and the surrounding mountains.

# **EQUIPMENTS**

The apartment features 2 sofa beds.