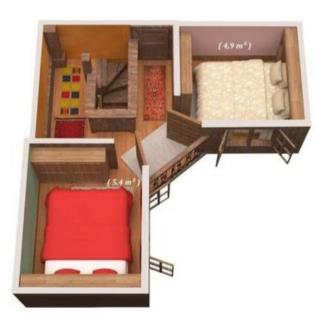

#### Mezzanine

#### Cabin:

Sink

• 1 Double bed (130 x 190)

## Cabin:

- Sink
- 1 Single bed (140 x 190)