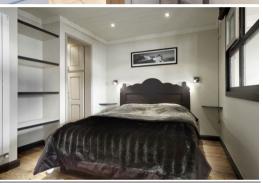

## It is composed of:

- A living/dining room with balcony and television
- A fully equipped kitchen (dishwasher, Nespresso coffee machine and filters, oven, induction hob, fridge and freezer, toaster, kettle, microwave, raclette machine...)
- One room with two twin beds (80x190) or double bed (choice), resort view
- One room with three single beds 80x190 (window on twin room)
- A double room with a bed 160x190, shower room and toilet (window in living room)
- A bathroom
- Separate toilet