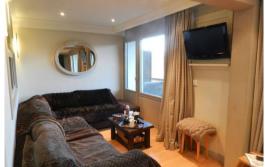

## It is composed of:

- A living/dining room with balcony and television
- A fully equipped kitchen (dishwasher, Nespresso coffee machine and filters, oven, induction hob, fridge and freezer, toaster, kettle, microwave, raclette machine...)
- One room with two twin beds (80x190) or double bed (choice), resort view
- One room with three single beds 80x190 (window on twin room)
- A double room with a bed 160x190, shower room and toilet (window in living room)
- A bathroom
- Separate toilet