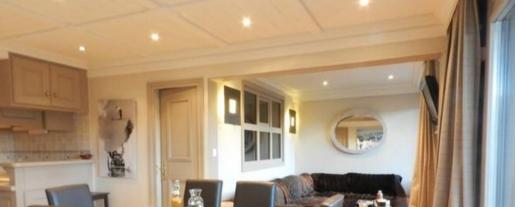

## It is composed of:

- A living/dining room with balcony and television
- A fully equipped kitchen (dishwasher, Nespresso coffee machine and filters, oven, induction hob, fridge and freezer, toaster, kettle, microwave, raclette machine...)
- One room with two twin beds (80x190) or double bed (choice), resort view
- One room with three single beds 80x190 (window on twin room)
- A double room with a bed 160x190, shower room and toilet (window in living room)
- A bathroom
- Separate toilet