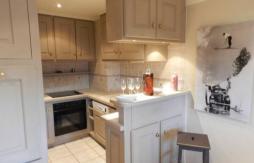

## It is composed of:

- A living/dining room with balcony and television
- A fully equipped kitchen (dishwasher, Nespresso coffee machine and filters, oven, induction hob, fridge and freezer, toaster, kettle, microwave, raclette machine...)
- One room with two twin beds (80x190) or double bed (choice), resort view
- One room with three single beds 80x190 (window on twin room)
- A double room with a bed 160x190, shower room and toilet (window in living room)
- A bathroom
- Separate toilet