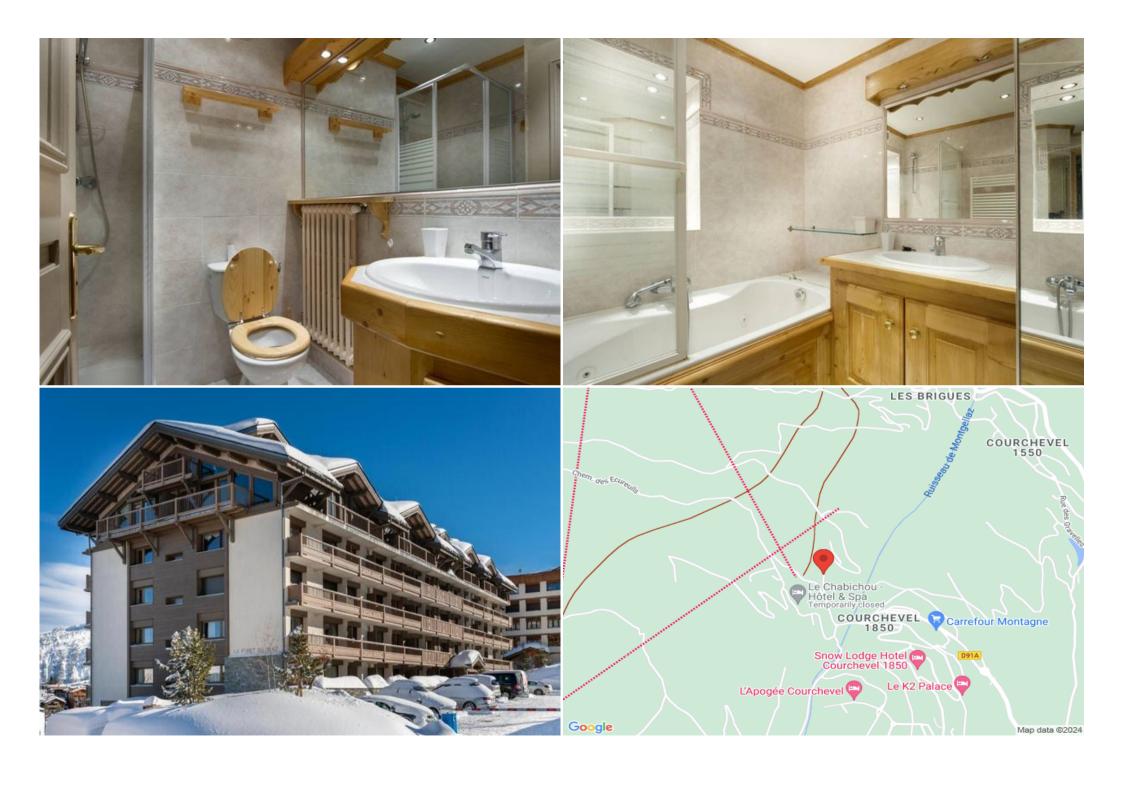

## Flat in Courchevel 1850 for rent A breathtaking view

France, Courchevel, Courchevel 1850

Apartment - REF: TGS-A1892

| Nº Bedrooms: 3<br>Dishwasher | № Bathrooms: 2<br>TV | Nº People: 6<br>Washing machine | Parking<br>Ski Room | M² built: 65 m²<br>Distance to centre: central | Wifi            | ski-in/ski-out | Mountain view |
|------------------------------|----------------------|---------------------------------|---------------------|------------------------------------------------|-----------------|----------------|---------------|
| Activities in resort         |                      |                                 |                     |                                                |                 |                |               |
| Skiing/Snowboarding          | Cycling              | Cross country skiing            | Golf                | Hiking                                         | Mountain-Biking | Riding         |               |

## Flat in Courchevel 1850 for rent

A breathtaking view on the peaks, an ideal setting for families in the centre of 1850.

64m<sup>2</sup> - Courchevel 1850 - 6 people - skis on