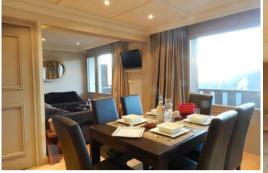

## Flat in Courchevel 1850 for rent

A breathtaking view on the peaks, an ideal setting for families in the centre of 1850.

64m<sup>2</sup> - Courchevel 1850 - 6 people - skis on

## It is composed of:

- A living/dining room with balcony and television
- A fully equipped kitchen (dishwasher, Nespresso coffee machine and filters, oven, induction hob, fridge and freezer, toaster, kettle, microwave, raclette machine...)
- One room with two twin beds (80x190) or double bed (choice), resort view
- One room with three single beds 80x190 (window on twin room)
- A double room with a bed 160x190, shower room and toilet (window in living room)
- A bathroom
- Separate toilet