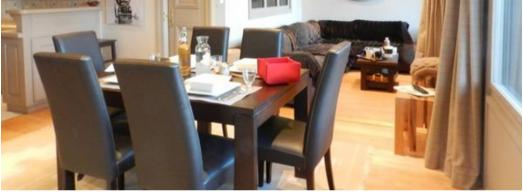

## It is composed of:

- A living/dining room with balcony and television
- A fully equipped kitchen (dishwasher, Nespresso coffee machine and filters, oven, induction hob, fridge and freezer, toaster, kettle, microwave, raclette machine...)
- One room with two twin beds (80x190) or double bed (choice), resort view
- One room with three single beds 80x190 (window on twin room)
- A double room with a bed 160x190, shower room and toilet (window in living room)
- A bathroom
- Separate toilet