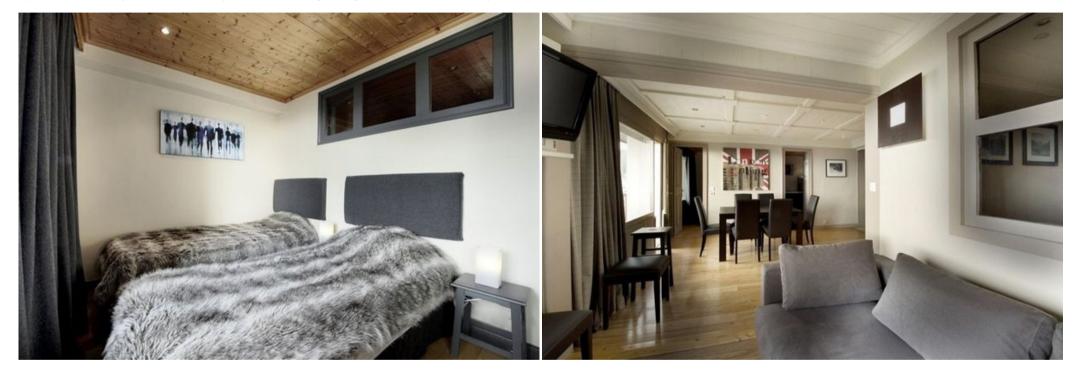

## It is composed of:

- A living/dining room with balcony and television
- A fully equipped kitchen (dishwasher, Nespresso coffee machine and filters, oven, induction hob, fridge and freezer, toaster, kettle, microwave, raclette machine...)
- One room with two twin beds (80x190) or double bed (choice), resort view
- One room with three single beds 80x190 (window on twin room)
- A double room with a bed 160x190, shower room and toilet (window in living room)
- A bathroom
- Separate toilet