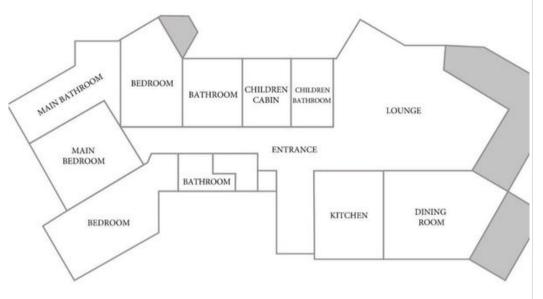

Opening onto lovely balconies, the large living and dining rooms feature excellent exposure. Families and groups of friends come together around the fireplace for some memorable evenings!

The apartment can accommodate up to eight people thanks to its four bedrooms : three large suites, all equipped with dressing areas and baths, and a small bedroom for two children, which also has its own bath.