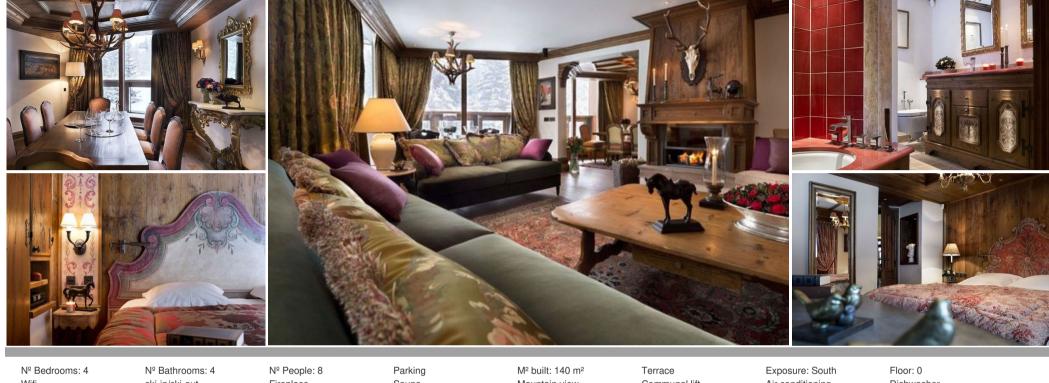

Among the most popular locations at Courchevel 1850. Apartment stands out with its literal direct access to the ski runs. Let yourself glide to the entrance of your residence, a beautiful 140m<sup>2</sup> apartment. Very neat, the décor associates woodwork and elegant fabrics in warm tones.

Opening onto lovely balconies, the large living and dining rooms feature excellent exposure. Families and groups of friends come together around the fireplace for some memorable evenings!

The apartment can accommodate up to eight people thanks to its four bedrooms : three large suites, all equipped with dressing areas and baths, and a small bedroom for two children, which also has its own bath.

Obviously, modern comfort is present with flat screen TVs in every room, free Wi-Fi.

The rental includes covered parking and ski storage.

- 4 bedrooms

- Hammam
- Fireplace
- Flat Screen TV
- Wi-Fi
- Balcony
- Ski room
- Parking