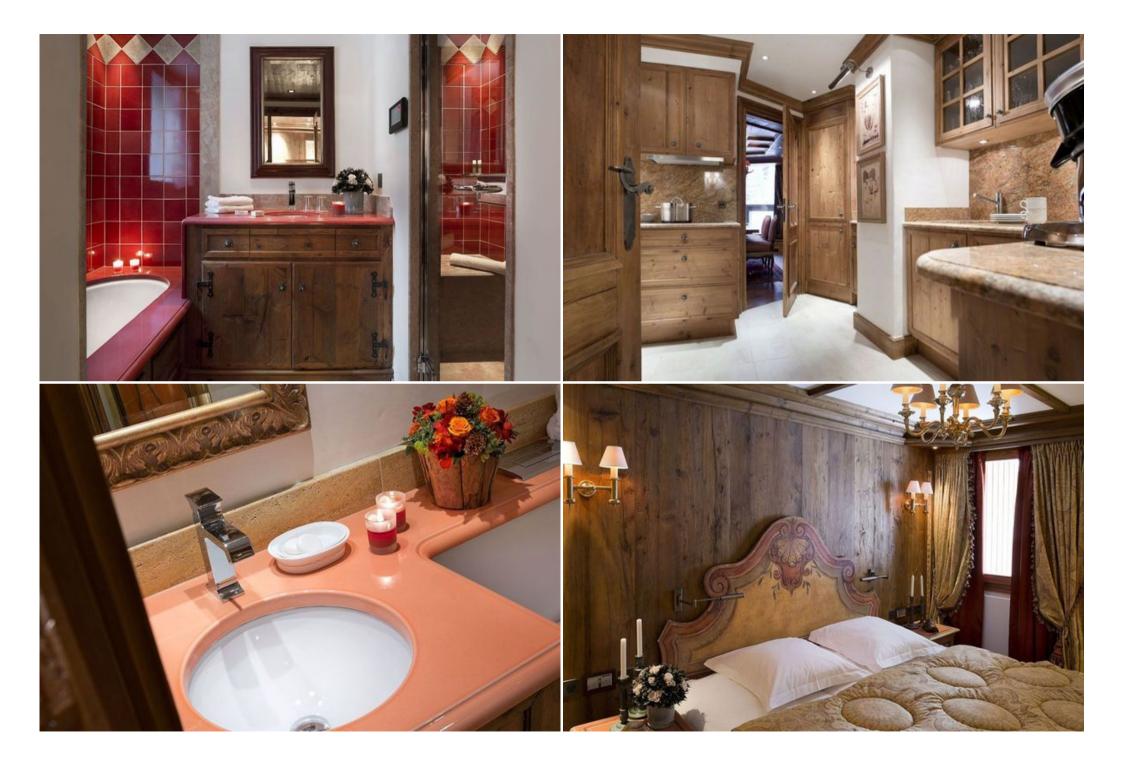

Opening onto lovely balconies, the large living and dining rooms feature excellent exposure. Families and groups of friends come together around the fireplace for some memorable evenings!

The apartment can accommodate up to eight people thanks to its four bedrooms : three large suites, all equipped with dressing areas and baths, and a small bedroom for two children, which also has its own bath.

Obviously, modern comfort is present with flat screen TVs in every room, free Wi-Fi.

The rental includes covered parking and ski storage.

- 4 bedrooms

- Hammam
- Fireplace
- Flat Screen TV
- Wi-Fi
- Balcony
- Ski room
- Parking