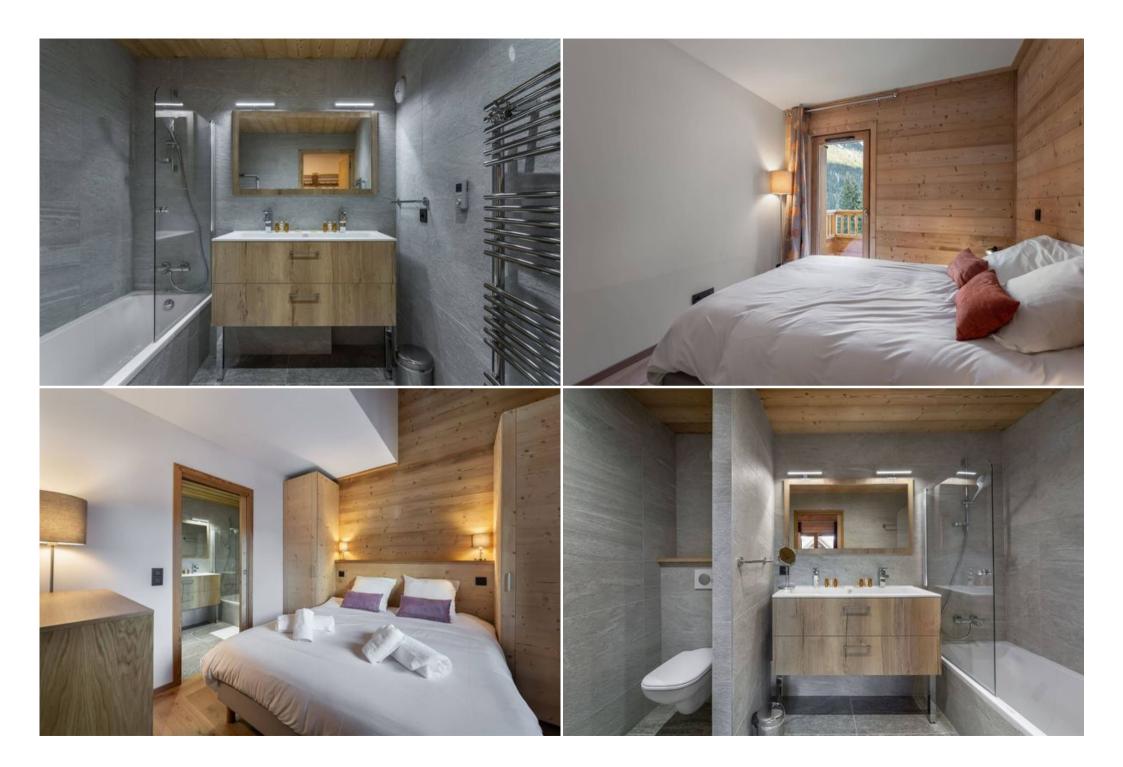

Located on the first floor in a new residence of Courchevel Moriond 1650. This apartment of 84 sqm and 3 bedrooms is for rental

It has a child area and two bedrooms, one with a bathroom privatized.

Its' large balcony will allow you to relax after your day of skiing thanks to its superb view of the mountains

#### **Layout**

- Living area :
  - Balcony
  - Fully fitted kitchen
  - Dining area
  - TV lounge

- Bedroom :
  - 1 Double bed (160 x 200)
  - Ensuite bathroom : Bathtub, Double sink , Toilet
- Bedroom :
  - 1 Double bed (160 x 200)
- Children's bedroom:
  - 2 Bunk beds (two sleeps) (90 x 190)
- Bathroom :
  - o Bathroom 1 : Bathtub, Double sink
- Other areas :
  - Ski room
- Independent toilet: 1