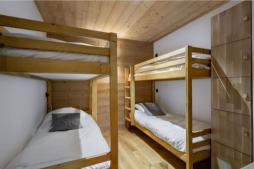

#### **Layout**

- Living area :
  - Balcony
  - Fully fitted kitchen
  - Dining area
  - TV lounge

- Bedroom :
  - 1 Double bed (160 x 200)
  - Ensuite bathroom : Bathtub, Double sink , Toilet
- Bedroom :
  - 1 Double bed (160 x 200)
- Children's bedroom:
  - 2 Bunk beds (two sleeps) (90 x 190)
- Bathroom :
  - o Bathroom 1 : Bathtub, Double sink
- Other areas :
  - Ski room
- Independent toilet: 1