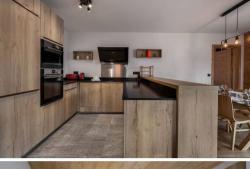

#### **Layout**

- Living area :
  - Balcony
  - Fully fitted kitchen
  - Dining area
  - TV lounge

- Bedroom :
  - 1 Double bed (160 x 200)
  - Ensuite bathroom : Bathtub, Double sink , Toilet
- Bedroom :
  - 1 Double bed (160 x 200)
- Children's bedroom:
  - 2 Bunk beds (two sleeps) (90 x 190)
- Bathroom :
  - o Bathroom 1 : Bathtub, Double sink
- Other areas :
  - Ski room
- Independent toilet: 1

# Household appliance

- Microwave
- Freezer
- Raclette machine
- Fondue appliance
- Nespresso coffee machine
- Kettle
- Toaster
- Induction hobs
- Dishwasher
- Washing machine