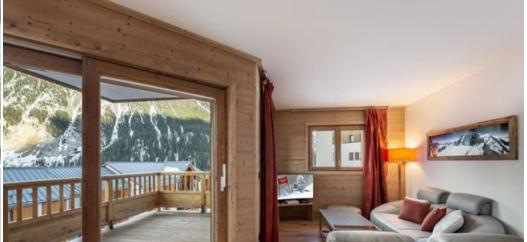

Located on the first floor in a new residence of Courchevel Moriond 1650. This apartment of 84 sqm and 3 bedrooms is for rental

It has a child area and two bedrooms, one with a bathroom privatized.

Its' large balcony will allow you to relax after your day of skiing thanks to its superb view of the mountains

#### **Layout**

- Living area :
  - Balcony
  - Fully fitted kitchen
  - Dining area
  - TV lounge

- Bedroom :
  - 1 Double bed (160 x 200)
  - Ensuite bathroom : Bathtub, Double sink , Toilet
- Bedroom :
  - 1 Double bed (160 x 200)
- Children's bedroom:
  - 2 Bunk beds (two sleeps) (90 x 190)
- Bathroom :
  - o Bathroom 1 : Bathtub, Double sink
- Other areas :
  - Ski room
- Independent toilet: 1