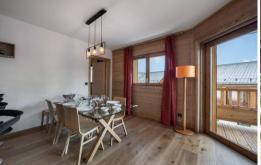

#### **Layout**

- Living area :
  - Balcony
  - Fully fitted kitchen
  - Dining area
  - TV lounge

- Bedroom :
  - 1 Double bed (160 x 200)
  - Ensuite bathroom : Bathtub, Double sink , Toilet
- Bedroom :
  - 1 Double bed (160 x 200)
- Children's bedroom:
  - 2 Bunk beds (two sleeps) (90 x 190)
- Bathroom :
  - o Bathroom 1 : Bathtub, Double sink
- Other areas :
  - Ski room
- Independent toilet: 1