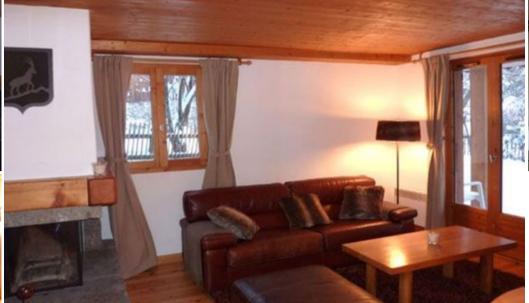

Activities in resort

Skiing/Snowboarding Hiking

Two-room apartment, suitable for 2 to 4 people.

Surface 57 m² living room with fireplace, kitchen, mountain corner with bed 2 bunk beds 90cm, TV, Wifi.

Bedroom with 2 90cm beds arranged in king size or twin.