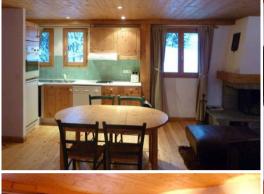

Activities in resort

Skiing/Snowboarding Hiking

Two-room apartment, suitable for 2 to 4 people.

Surface 57 m² living room with fireplace, kitchen, mountain corner with bed 2 bunk beds 90cm, TV, Wifi.

Bedroom with 2 90cm beds arranged in king size or twin.

Bathroom with bath and shower, double sink, separate toilet. Linen provided.

Kitchen equipped with dishwasher, oven, electric hob and fridge.