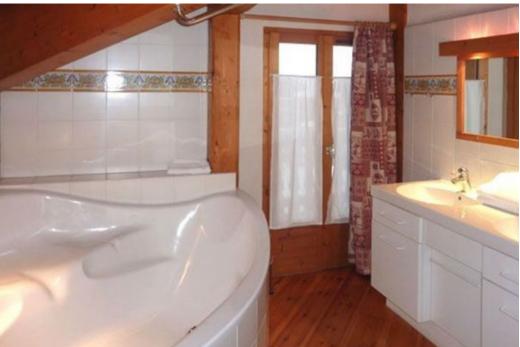

Kitchen-bar equipped with dishwasher, ovens, electric hobs and refrigerator.

Roof: A large bedroom with 160cm bed, incorporated bathroom, two bedrooms with 2 90cm beds, a bathroom.

All bathrooms are equipped with bath and shower, double sinks, separate WC. Linen provided.