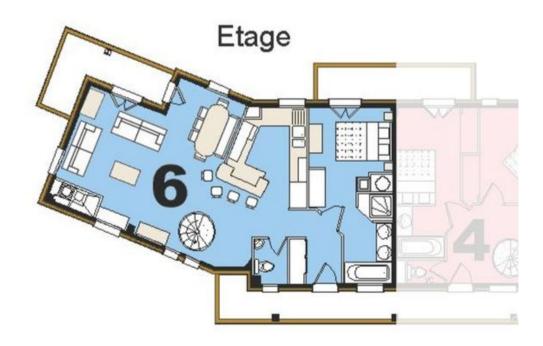

## Duplex in Courchevel 1300

France, Courchevel, Courchevel 1300

Apartment - REF: TGS-A1917

Nº Bedrooms: 4 Washing machine Nº People: 7

M<sup>2</sup> built: 110 m<sup>2</sup>

Nº Floors: 2

Wifi

Fireplace

Dishwasher

TV

Activities in resort

Skiing/Snowboarding

Hiking

Five rooms, for 2 to 8 people. Surface 110 m<sup>2</sup>.

In the lower part: large living room with fireplace, dining area, TV, WiFi, a bedroom with 140cm bed and incorporated bathroom.

Kitchen-bar equipped with dishwasher, ovens, electric hobs and refrigerator.

Roof: A large bedroom with 160cm bed, incorporated bathroom, two bedrooms with 2 90cm beds, a bathroom.

All bathrooms are equipped with bath and shower, double sinks, separate WC. Linen provided.