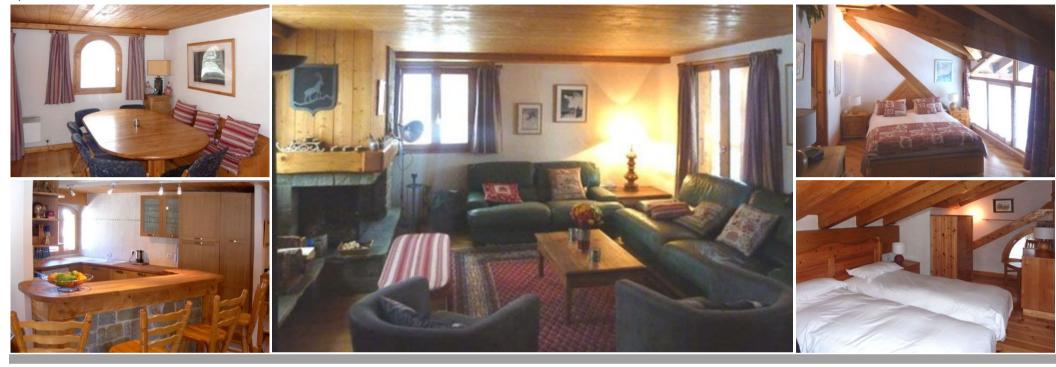

## Duplex in Courchevel 1300

France, Courchevel, Courchevel 1300

Apartment - REF: TGS-A1917

Nº Bedrooms: 4 Washing machine Nº People: 7

M<sup>2</sup> built: 110 m<sup>2</sup>

Nº Floors: 2

Wifi

Fireplace

Dishwasher

TV

Activities in resort

Skiing/Snowboarding

Hiking

Five rooms, for 2 to 8 people. Surface 110 m<sup>2</sup>.

In the lower part: large living room with fireplace, dining area, TV, WiFi, a bedroom with 140cm bed and incorporated bathroom.

Kitchen-bar equipped with dishwasher, ovens, electric hobs and refrigerator.

Roof: A large bedroom with 160cm bed, incorporated bathroom, two bedrooms with 2 90cm beds, a bathroom.

All bathrooms are equipped with bath and shower, double sinks, separate WC. Linen provided.