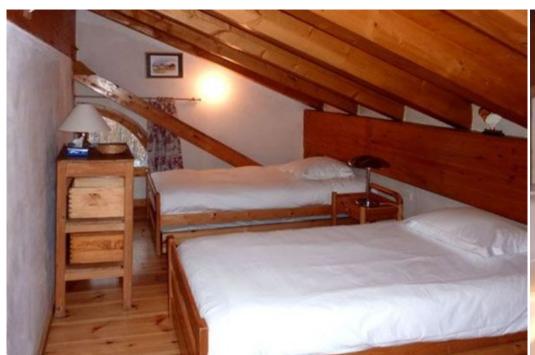

Kitchen-bar equipped with dishwasher, ovens, electric hobs and refrigerator.

Roof: A large bedroom with 160cm bed, incorporated bathroom, two bedrooms with 2 90cm beds, a bathroom.

All bathrooms are equipped with bath and shower, double sinks, separate WC. Linen provided.