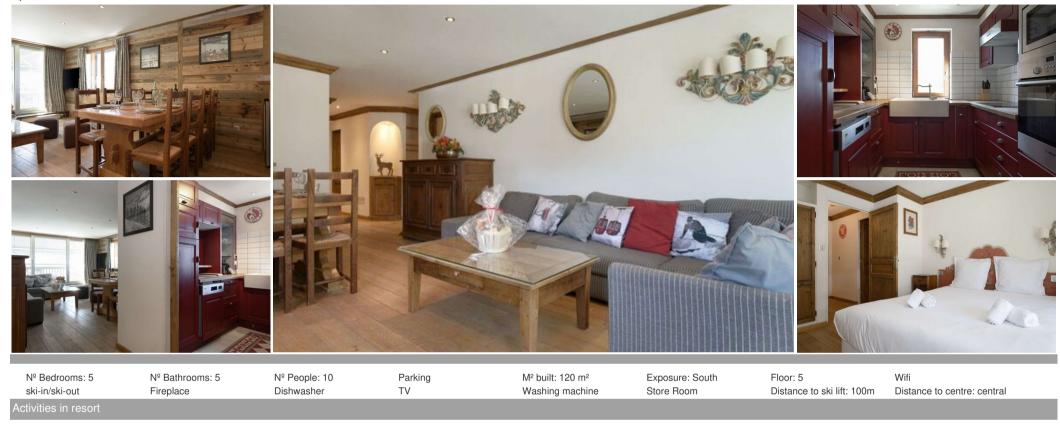

## Private apartment in Courchevel 1650

France, Courchevel, Courchevel 1650

Apartment - REF: TGS-A1918

Hiking

Mountain-Biking

Riding

Sailing

Beautiful apartement located in the center of Courchevel Moriond offering a south and west exposure and an amazing view on the surrounding moutains. 120 sqm - 10 people - Courchevel 1650 - ski-in/ski-out

Golf

Cross country skiing

It is composed as follows:

Skiing/Snowboarding

- An entry,
- Living room and living room with corner balcony
- Fully equipped kitchen
- A double room with access to the balcony, shower and toilet, safe

Cycling

- A room with 2 single beds (possibility of making a double bed), safe, shower room, separate toilet,
- A double room
- One bedroom with bunk beds, shower room
- A double room with twin beds, shower room with hammam, toilet
- Laundry room with dryer, washing machine, sink, fridge with freezer.

- Independent toilet

2 parking spaces in a closed garage 2 ski lockers WIFI