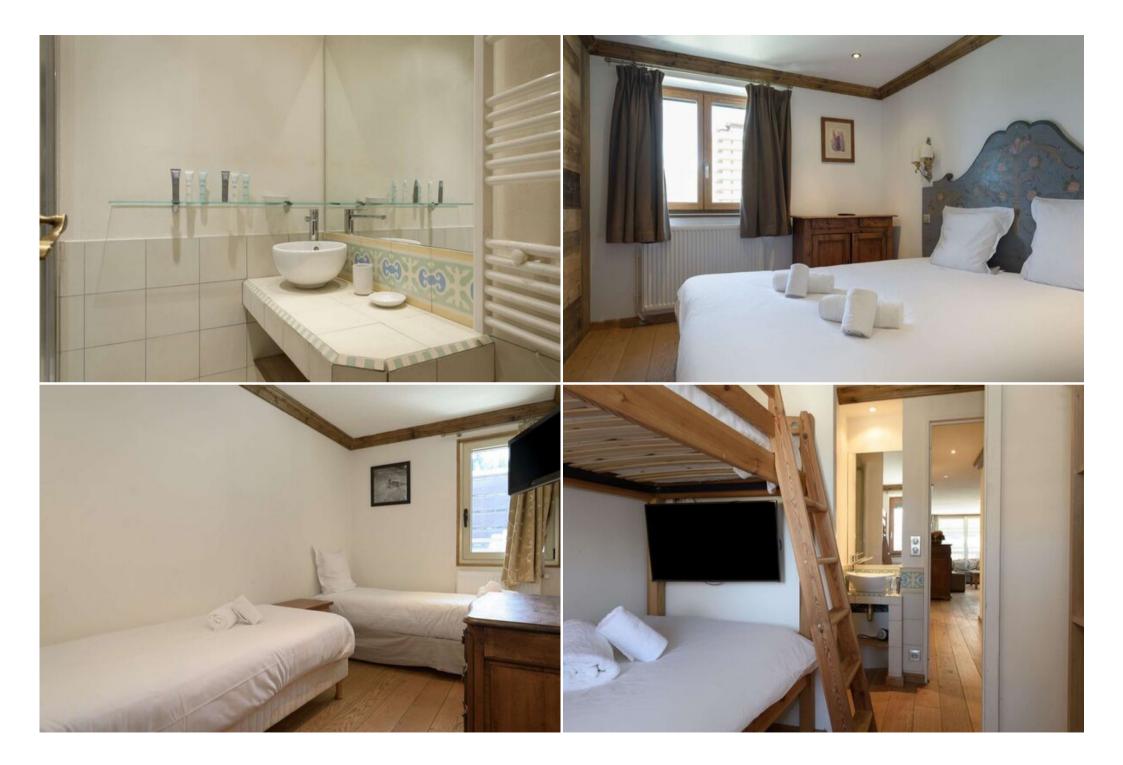

Golf

Cross country skiing

It is composed as follows:

Skiing/Snowboarding

- An entry,
- Living room and living room with corner balcony
- Fully equipped kitchen
- A double room with access to the balcony, shower and toilet, safe

Cycling

- A room with 2 single beds (possibility of making a double bed), safe, shower room, separate toilet,
- A double room
- One bedroom with bunk beds, shower room
- A double room with twin beds, shower room with hammam, toilet
- Laundry room with dryer, washing machine, sink, fridge with freezer.