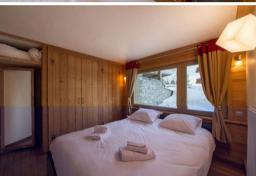

Decorated with light wood, warm colors and typically savoyard decorations, the apartment atmosphere is cosy and genuine.

The living area offers a lounge part and a dining part. A double bedroom and a room with two bunk beds (four sleeps) can accommodate up to six people.