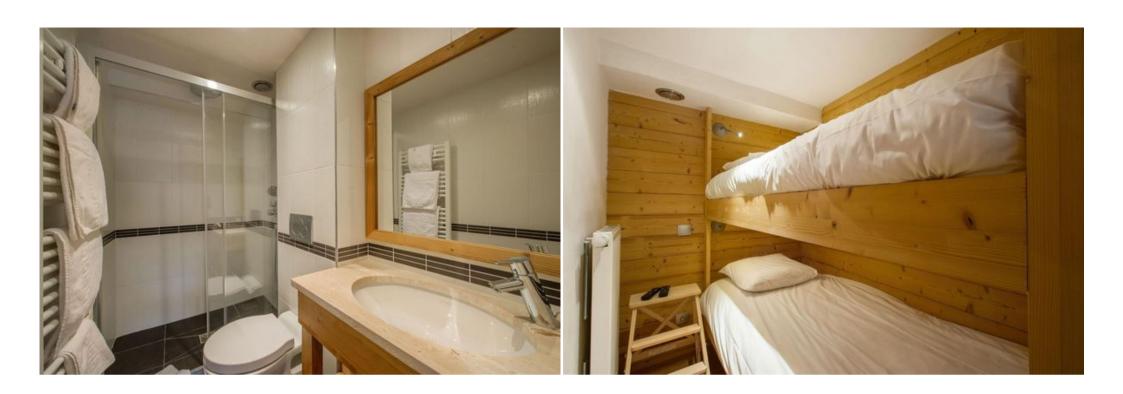

Decorated with light wood, warm colors and typically savoyard decorations, the apartment atmosphere is cosy and genuine.

The living area offers a lounge part and a dining part. A double bedroom and a room with two bunk beds (four sleeps) can accommodate up to six people.