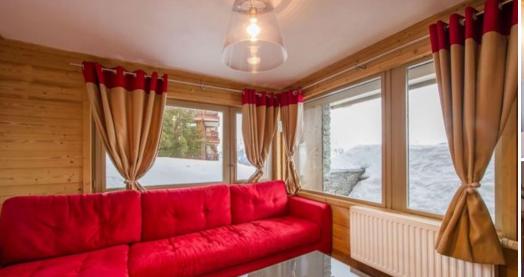

Decorated with light wood, warm colors and typically savoyard decorations, the apartment atmosphere is cosy and genuine.

The living area offers a lounge part and a dining part. A double bedroom and a room with two bunk beds (four sleeps) can accommodate up to six people.