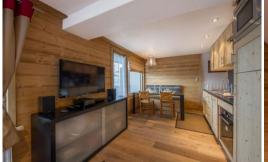

Decorated with light wood, warm colors and typically savoyard decorations, the apartment atmosphere is cosy and genuine.

The living area offers a lounge part and a dining part. A double bedroom and a room with two bunk beds (four sleeps) can accommodate up to six people.

A direct access to the apartment is possible from the lounge.

This apartment is ideal to gather for unforgettable holidays with family or friends.