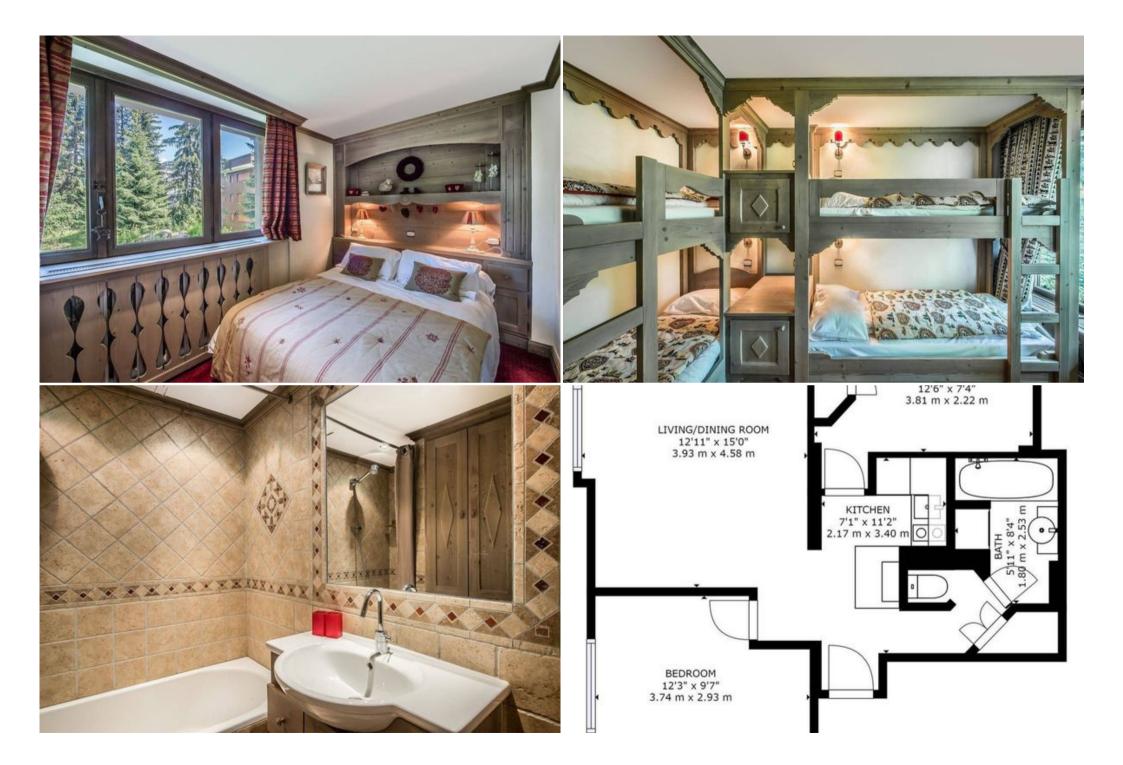

Decorated with light wood, warm colors and typically savoyard decorations, the apartment atmosphere is cosy and genuine.

The living area offers a lounge part and a dining part. A double bedroom and a room with two bunk beds (four sleeps) can accommodate up to six people.