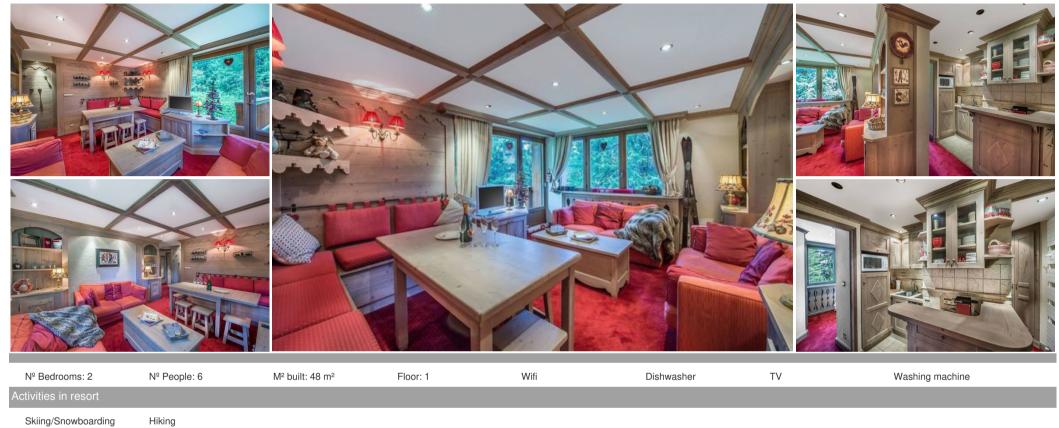

## Apartment in Jardin Alpin, Courchevel 1850

France, Courchevel, Courchevel 1850

Apartment - REF: TGS-A1925

The apartment located in the popular area of Courchevel 1850: Jardin Alpin. It enjoys a beautiful environment, surrounded by fir trees and close to the slopes. Put on your ski on the Jardin Alppin slope or take the ski lifts to go from the top of the Saulire slope and hurtle down the slopes of Courchevel.

Decorated with light wood, warm colors and typically savoyard decorations, the apartment atmosphere is cosy and genuine.

The living area offers a lounge part and a dining part. A double bedroom and a room with two bunk beds (four sleeps) can accommodate up to six people.

A direct access to the apartment is possible from the lounge.

This apartment is ideal to gather for unforgettable holidays with family or friends.