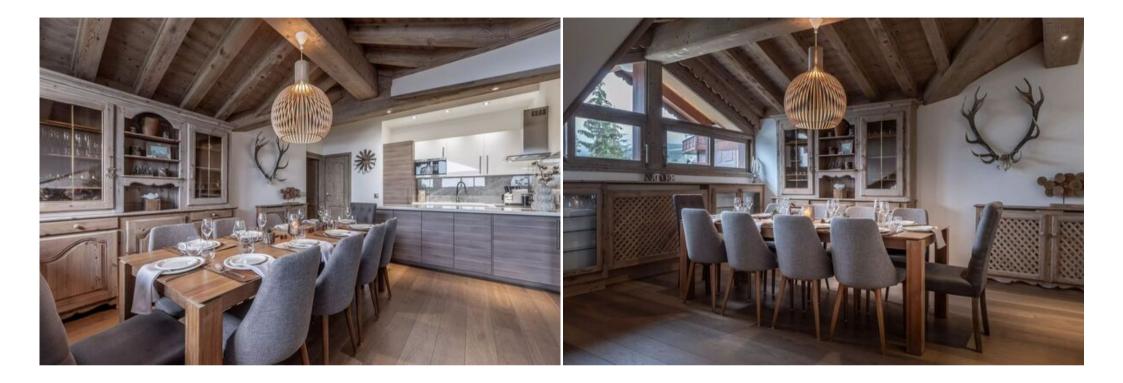

## Features:

- Prime Location: Situated directly on the slopes of Courchevel 1850, offering unparalleled convenience for skiers.
- Spacious and Stylish: 148m² of living space with five bedrooms, four bathrooms, and a large living area featuring a fireplace and balcony with panoramic views.
- Ski-in/Ski-out Access: Step out of the apartment and onto the slopes for effortless skiing.
- Fully Equipped: A modern kitchen with all the necessary appliances, including a raclette/fondue machine, Nespresso coffee machine, and more.
- Comfortable Accommodation: Four double bedrooms with en-suite bathrooms and a fifth bedroom with a private bathroom ensure ample space and privacy for up to ten guests.
- Relaxation and Entertainment: Enjoy cozy evenings by the fireplace, watch movies, or unwind on the balcony with stunning mountain views.
- Convenient Amenities: A laundry room with a washing machine and dryer, a ski room, and a balcony with sunbeds provide added comfort and convenience.