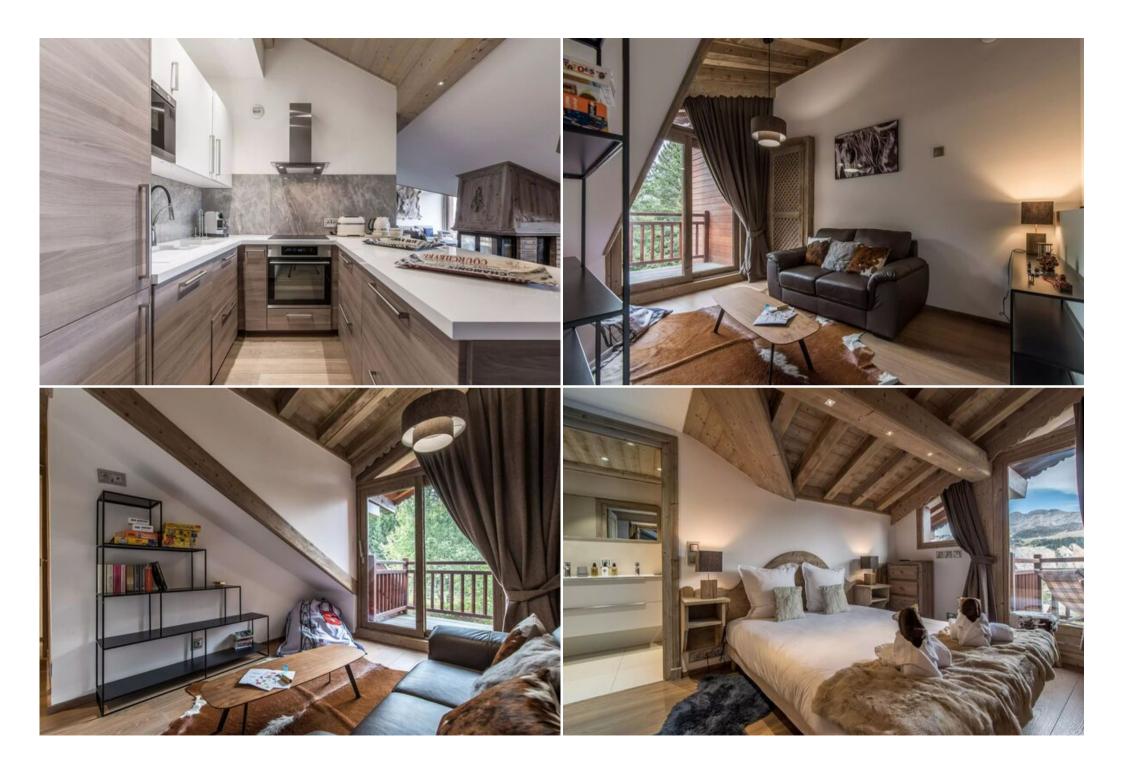

## Features:

- Prime Location: Situated directly on the slopes of Courchevel 1850, offering unparalleled convenience for skiers.
- Spacious and Stylish: 148m² of living space with five bedrooms, four bathrooms, and a large living area featuring a fireplace and balcony with panoramic views.
- Ski-in/Ski-out Access: Step out of the apartment and onto the slopes for effortless skiing.
- Fully Equipped: A modern kitchen with all the necessary appliances, including a raclette/fondue machine, Nespresso coffee machine, and more.
- Comfortable Accommodation: Four double bedrooms with en-suite bathrooms and a fifth bedroom with a private bathroom ensure ample space and privacy for up to ten guests.
- Relaxation and Entertainment: Enjoy cozy evenings by the fireplace, watch movies, or unwind on the balcony with stunning mountain views.
- Convenient Amenities: A laundry room with a washing machine and dryer, a ski room, and a balcony with sunbeds provide added comfort and convenience.