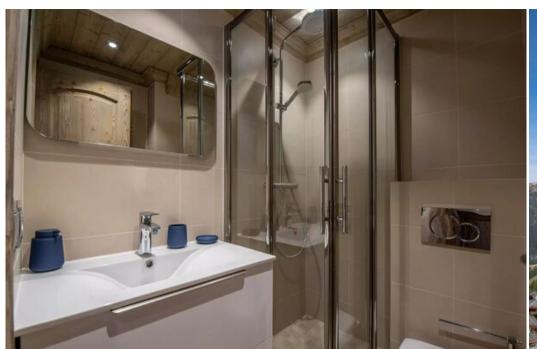

## Features:

- Prime Location: Situated directly on the slopes of Courchevel 1850, offering unparalleled convenience for skiers.
- Spacious and Stylish: 148m² of living space with five bedrooms, four bathrooms, and a large living area featuring a fireplace and balcony with panoramic views.
- Ski-in/Ski-out Access: Step out of the apartment and onto the slopes for effortless skiing.
- Fully Equipped: A modern kitchen with all the necessary appliances, including a raclette/fondue machine, Nespresso coffee machine, and more.
- Comfortable Accommodation: Four double bedrooms with en-suite bathrooms and a fifth bedroom with a private bathroom ensure ample space and privacy for up to ten guests.
- Relaxation and Entertainment: Enjoy cozy evenings by the fireplace, watch movies, or unwind on the balcony with stunning mountain views.
- Convenient Amenities: A laundry room with a washing machine and dryer, a ski room, and a balcony with sunbeds provide added comfort and convenience.