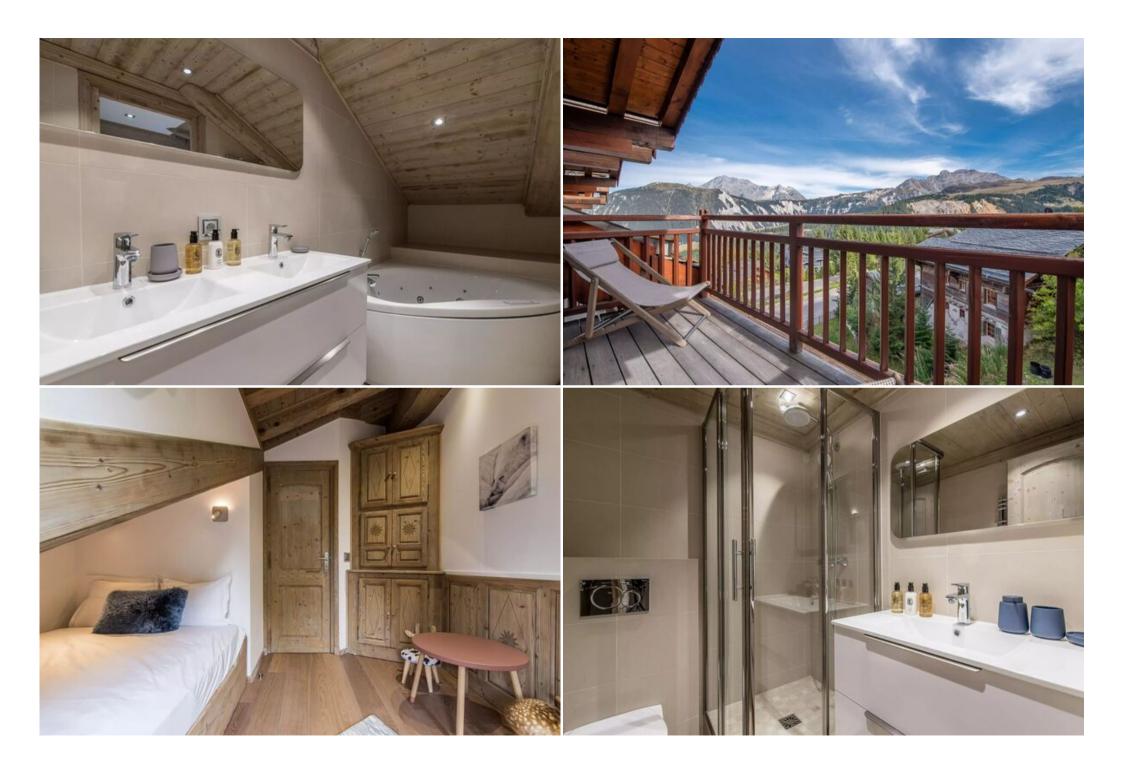

## Features:

- Prime Location: Situated directly on the slopes of Courchevel 1850, offering unparalleled convenience for skiers.
- Spacious and Stylish: 148m² of living space with five bedrooms, four bathrooms, and a large living area featuring a fireplace and balcony with panoramic views.
- Ski-in/Ski-out Access: Step out of the apartment and onto the slopes for effortless skiing.
- Fully Equipped: A modern kitchen with all the necessary appliances, including a raclette/fondue machine, Nespresso coffee machine, and more.
- Comfortable Accommodation: Four double bedrooms with en-suite bathrooms and a fifth bedroom with a private bathroom ensure ample space and privacy for up to ten guests.
- Relaxation and Entertainment: Enjoy cozy evenings by the fireplace, watch movies, or unwind on the balcony with stunning mountain views.
- Convenient Amenities: A laundry room with a washing machine and dryer, a ski room, and a balcony with sunbeds provide added comfort and convenience.