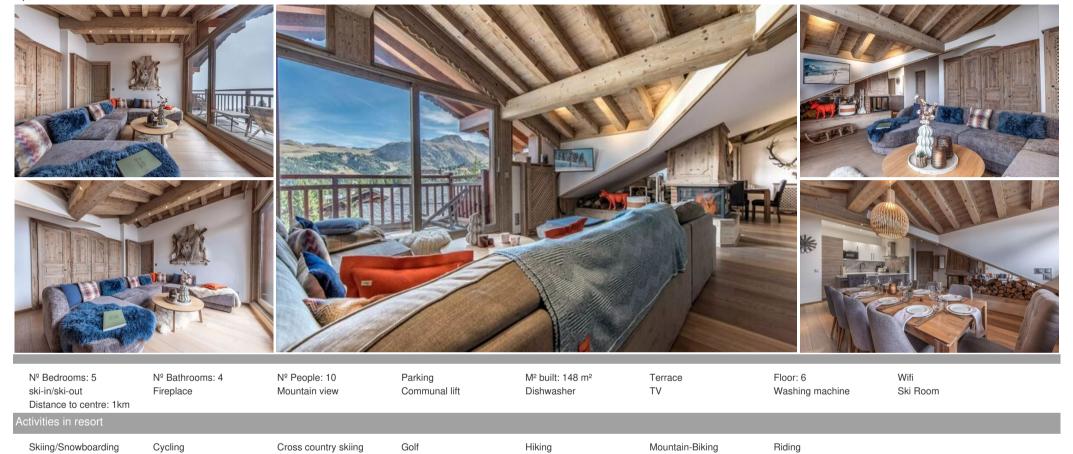

## Ski-in/Ski-out Apartment in Courchevel 1850 with Panoramic Mountain Views

Experience the ultimate ski vacation in this luxurious apartment, perfectly located at the foot of the slopes in Courchevel 1850. With breathtaking mountain views, ski-in/ski-out access, and a blend of alpine charm and modern comfort, this apartment is ideal for families or groups seeking an unforgettable alpine escape.

## Features:

- Prime Location: Situated directly on the slopes of Courchevel 1850, offering unparalleled convenience for skiers.
- Spacious and Stylish: 148m² of living space with five bedrooms, four bathrooms, and a large living area featuring a fireplace and balcony with panoramic views.
- Ski-in/Ski-out Access: Step out of the apartment and onto the slopes for effortless skiing.
- Fully Equipped: A modern kitchen with all the necessary appliances, including a raclette/fondue machine, Nespresso coffee machine, and more.
- Comfortable Accommodation: Four double bedrooms with en-suite bathrooms and a fifth bedroom with a private bathroom ensure ample space and privacy for up to ten guests.
- Relaxation and Entertainment: Enjoy cozy evenings by the fireplace, watch movies, or unwind on the balcony with stunning mountain views.
- Convenient Amenities: A laundry room with a washing machine and dryer, a ski room, and a balcony with sunbeds provide added comfort and convenience.