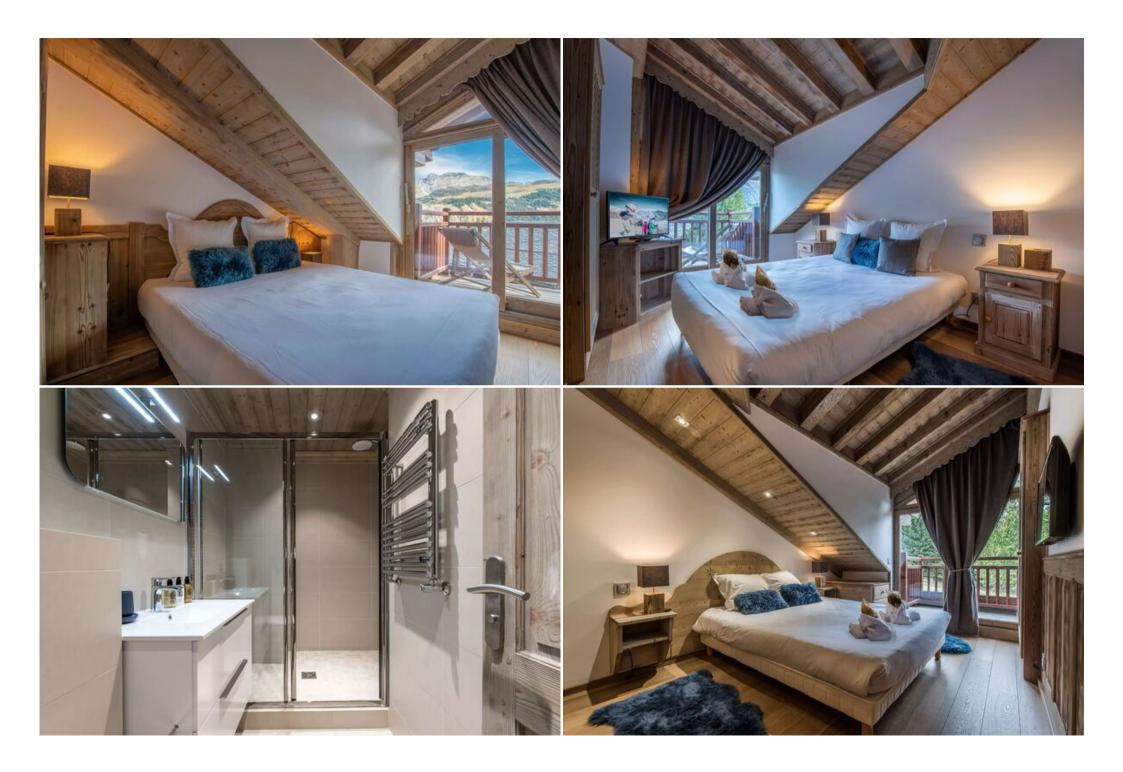

## Features:

- Prime Location: Situated directly on the slopes of Courchevel 1850, offering unparalleled convenience for skiers.
- Spacious and Stylish: 148m² of living space with five bedrooms, four bathrooms, and a large living area featuring a fireplace and balcony with panoramic views.
- Ski-in/Ski-out Access: Step out of the apartment and onto the slopes for effortless skiing.
- Fully Equipped: A modern kitchen with all the necessary appliances, including a raclette/fondue machine, Nespresso coffee machine, and more.
- Comfortable Accommodation: Four double bedrooms with en-suite bathrooms and a fifth bedroom with a private bathroom ensure ample space and privacy for up to ten guests.
- Relaxation and Entertainment: Enjoy cozy evenings by the fireplace, watch movies, or unwind on the balcony with stunning mountain views.
- Convenient Amenities: A laundry room with a washing machine and dryer, a ski room, and a balcony with sunbeds provide added comfort and convenience.