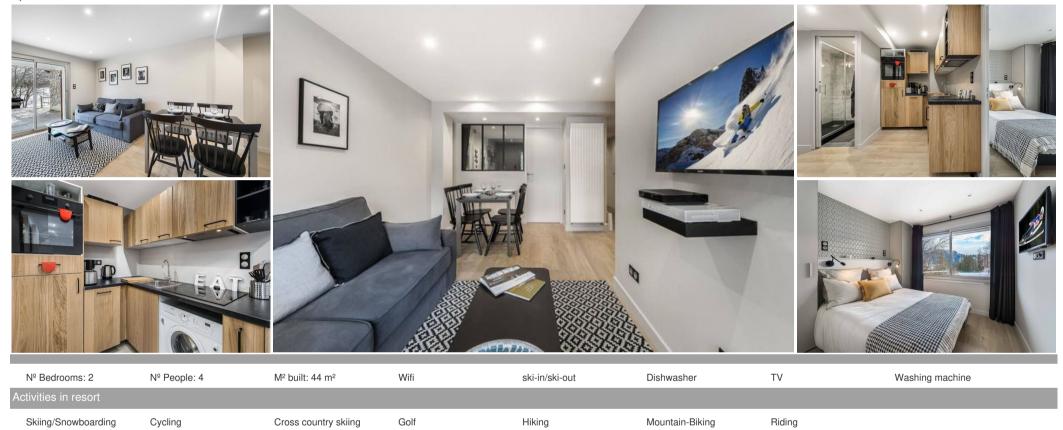

## A superb apartment in the Plantret area, Courchevel 1850

France, Courchevel, Courchevel 1850, Plantret

A superb apartment in the Plantret area, a very sought-after area of the effusive resort. You will enjoy the view on the slopes from the bedroom and living room.

Benefiting from an immediate proximity with the amenities and slopes of the resort, this apartment is ideal for a family or a group of friends seeking for unforgettable memories during their winter holidays.

Including two bedrooms and warming livings spaces, the lovely apartment will delight its five occupants for a successful stay.

The contemporary decoration blends graphics, texture and colours for a modern atmoshpere.