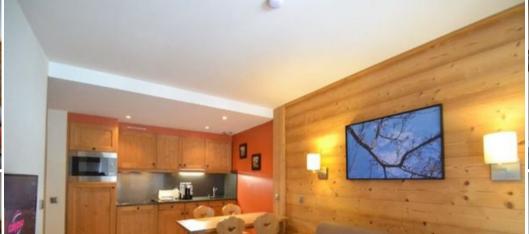

## Spacious flat in Couchevel 1850

France, Courchevel, Courchevel 1850

Apartment - REF: TGS-A1929

| № Bedrooms: 2<br>Dishwasher | № Bathrooms: 1<br>TV | Nº People: 5<br>Washing machine | Parking<br>Ski Room | M² built: 40 m²<br>Distance to centre: centr | Wifi<br>ral     | ski-in/ski-out | Mountain view |
|-----------------------------|----------------------|---------------------------------|---------------------|----------------------------------------------|-----------------|----------------|---------------|
| Activities in resort        |                      |                                 |                     |                                              |                 |                |               |
| Skiing/Snowboarding         | Cycling              | Cross country skiing            | Golf                | Hiking                                       | Mountain-Biking | Riding         |               |

Spacious and comfortable flat located in Couchevel 1850.

Our services include linen (beds made on arrival), towels, welcome products and end of stay cleaning.