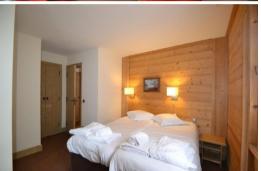

## Spacious flat in Couchevel 1850

France, Courchevel, Courchevel 1850

Apartment - REF: TGS-A1929

| № Bedrooms: 2<br>Dishwasher | № Bathrooms: 1<br>TV | Nº People: 5<br>Washing machine | Parking<br>Ski Room | M² built: 40 m²<br>Distance to centre: centr | Wifi<br>ral     | ski-in/ski-out | Mountain view |
|-----------------------------|----------------------|---------------------------------|---------------------|----------------------------------------------|-----------------|----------------|---------------|
| Activities in resort        |                      |                                 |                     |                                              |                 |                |               |
| Skiing/Snowboarding         | Cycling              | Cross country skiing            | Golf                | Hiking                                       | Mountain-Biking | Riding         |               |

Spacious and comfortable flat located in Couchevel 1850.

Our services include linen (beds made on arrival), towels, welcome products and end of stay cleaning.