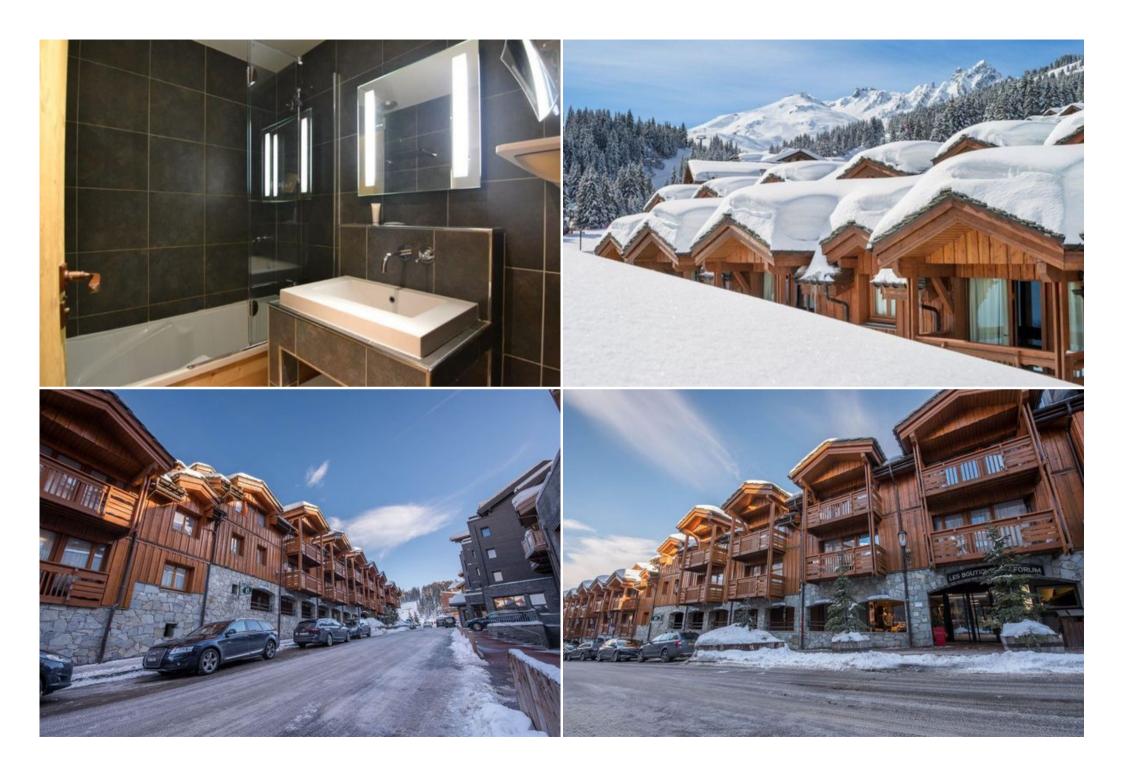

## Spacious flat in Couchevel 1850

France, Courchevel, Courchevel 1850

Apartment - REF: TGS-A1929

| № Bedrooms: 2<br>Dishwasher | № Bathrooms: 1<br>TV | Nº People: 5<br>Washing machine | Parking<br>Ski Room | M² built: 40 m²<br>Distance to centre: centr | Wifi<br>ral     | ski-in/ski-out | Mountain view |
|-----------------------------|----------------------|---------------------------------|---------------------|----------------------------------------------|-----------------|----------------|---------------|
| Activities in resort        |                      |                                 |                     |                                              |                 |                |               |
| Skiing/Snowboarding         | Cycling              | Cross country skiing            | Golf                | Hiking                                       | Mountain-Biking | Riding         |               |

Spacious and comfortable flat located in Couchevel 1850.

Our services include linen (beds made on arrival), towels, welcome products and end of stay cleaning.