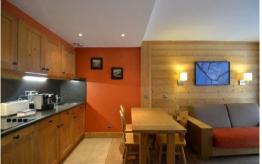

## Spacious flat in Couchevel 1850

France, Courchevel, Courchevel 1850

Apartment - REF: TGS-A1929

| № Bedrooms: 2<br>Dishwasher | № Bathrooms: 1<br>TV | Nº People: 5<br>Washing machine | Parking<br>Ski Room | M² built: 40 m²<br>Distance to centre: centr | Wifi<br>ral     | ski-in/ski-out | Mountain view |
|-----------------------------|----------------------|---------------------------------|---------------------|----------------------------------------------|-----------------|----------------|---------------|
| Activities in resort        |                      |                                 |                     |                                              |                 |                |               |
| Skiing/Snowboarding         | Cycling              | Cross country skiing            | Golf                | Hiking                                       | Mountain-Biking | Riding         |               |

Spacious and comfortable flat located in Couchevel 1850.

Our services include linen (beds made on arrival), towels, welcome products and end of stay cleaning.