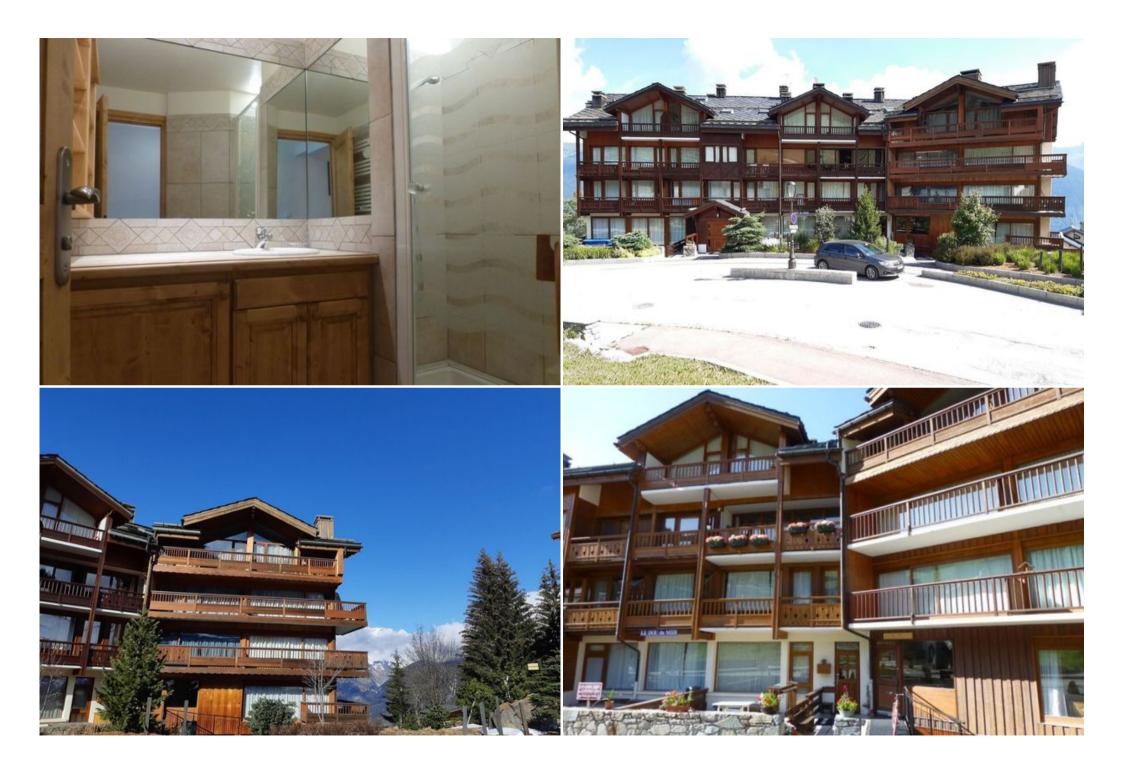

## Description

COURCHEVEL VILLAGE, 2 ROOMS FACING THE SNOW FRONT.

Two bedroom apartment of 38 m<sup>2</sup> which can accommodate up to 4 people.

Located on the 1st floor of a small residence without lift, this flat has a north facing balcony with a magnificent view of the valley and a south facing balcony with a view of the slopes and the snow front.

## BEDROOMS :

- Bedroom: 2 single beds 80 x 190cm

- Living room : 1 sofa bed 160 x 200cm

A shower room with washing machine and separate WC

Ski locker. Covered public car park next door (paying) 4G Wifi connection at extra cost