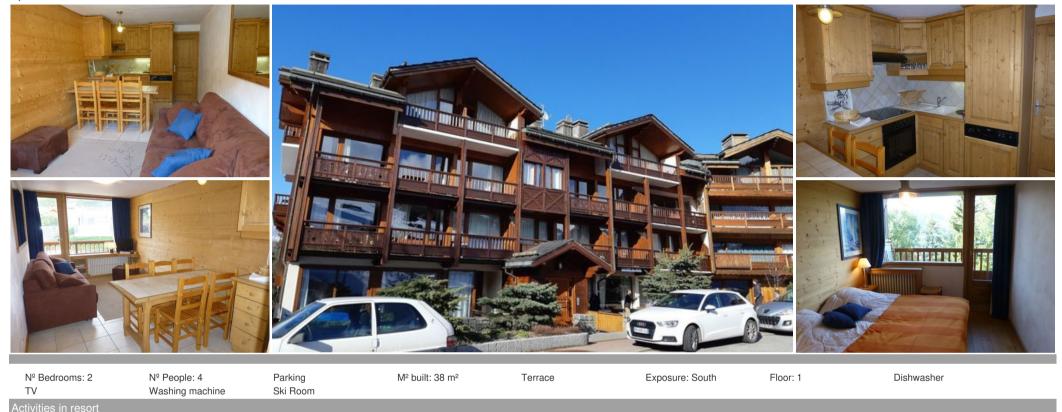

## Two bedroom Apartment in Courchevel 1550

France, Courchevel, Courchevel 1550

Apartment - REF: TGS-A1931

| Skiing/Snowboarding | Cycling | Cross country skiing | Golf | Hiking | Mountain-Biking | Riding |  |
|---------------------|---------|----------------------|------|--------|-----------------|--------|--|
|                     |         |                      |      |        |                 |        |  |

## Description

COURCHEVEL VILLAGE, 2 ROOMS FACING THE SNOW FRONT.

Two bedroom apartment of 38 m<sup>2</sup> which can accommodate up to 4 people.

Located on the 1st floor of a small residence without lift, this flat has a north facing balcony with a magnificent view of the valley and a south facing balcony with a view of the slopes and the snow front.

Bright main room with sitting area, flat screen TV and dining area.

Fully equipped kitchen open to the living area with dishwasher, traditional oven, microwave, ceramic hob, extractor fan and fridge with freezer.

## BEDROOMS :

- Bedroom: 2 single beds 80 x 190cm

- Living room : 1 sofa bed 160 x 200cm

A shower room with washing machine and separate WC

Ski locker. Covered public car park next door (paying) 4G Wifi connection at extra cost