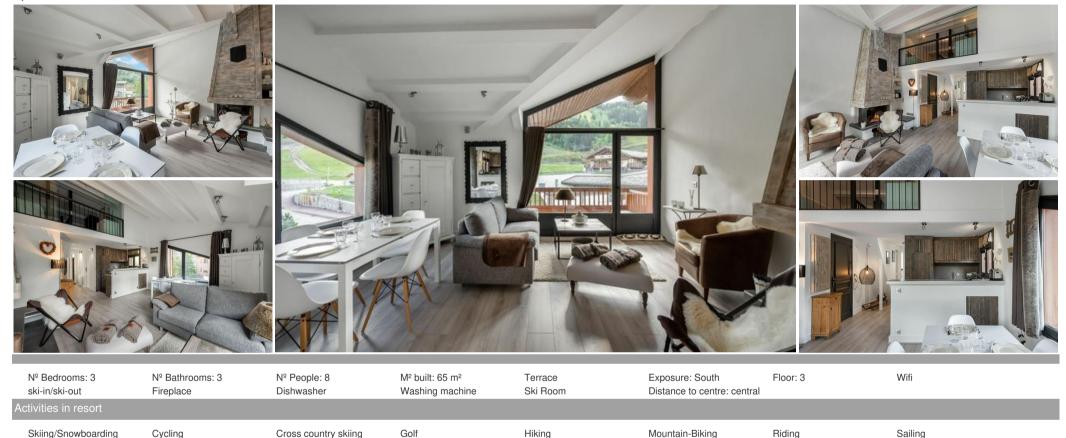

Located in a residence in Courchevel Village, the apartment will make you benefit from a very strategic location. A few meters from the slopes and shops, the balcony offers a beautiful view of the slopes.

Entirely renovated recently, the light tones and warm materials used for the decoration create a warm and welcoming atmosphere with the codes of a mountain chalet. Take the opportunity to get together with family or friends for a friendly moment by the fireplace after a good day's skiing.

## Living area:

- Balcony
- Fireplace
- Open-Fully fitted kitchen
- Dining area