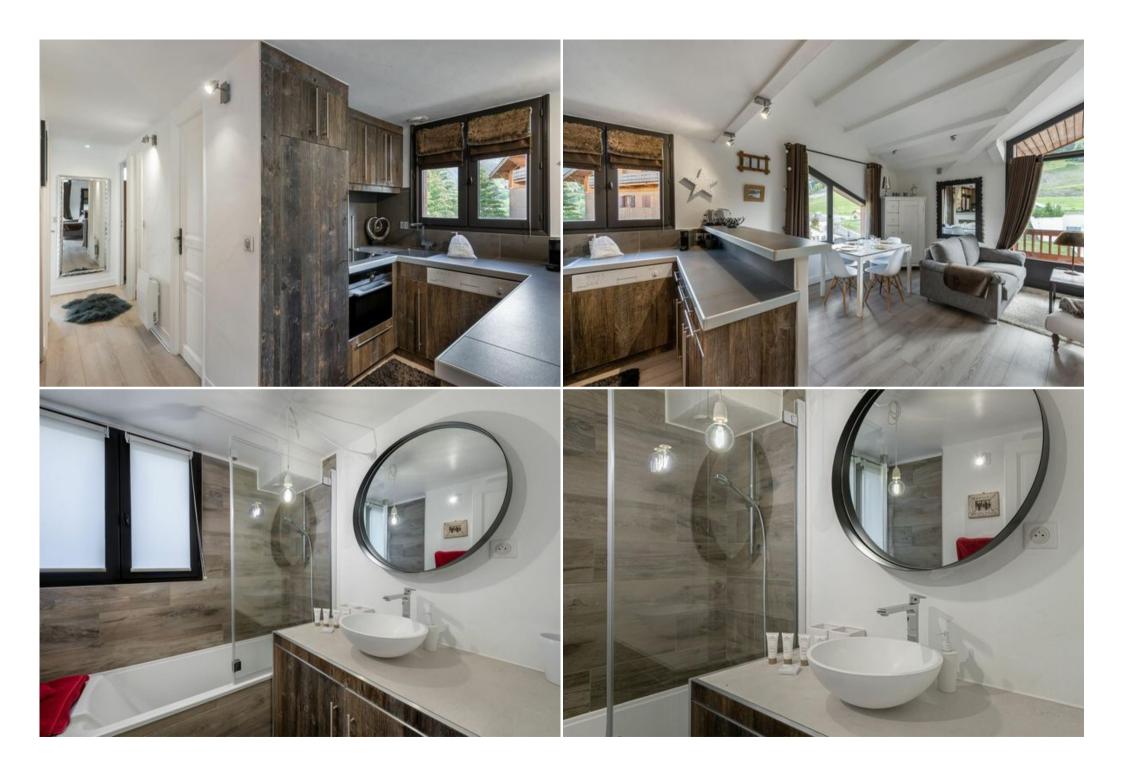

## Living area:

- Balcony
- Fireplace
- Open-Fully fitted kitchen
- Dining area

#### Bathroom 1: Bathtub