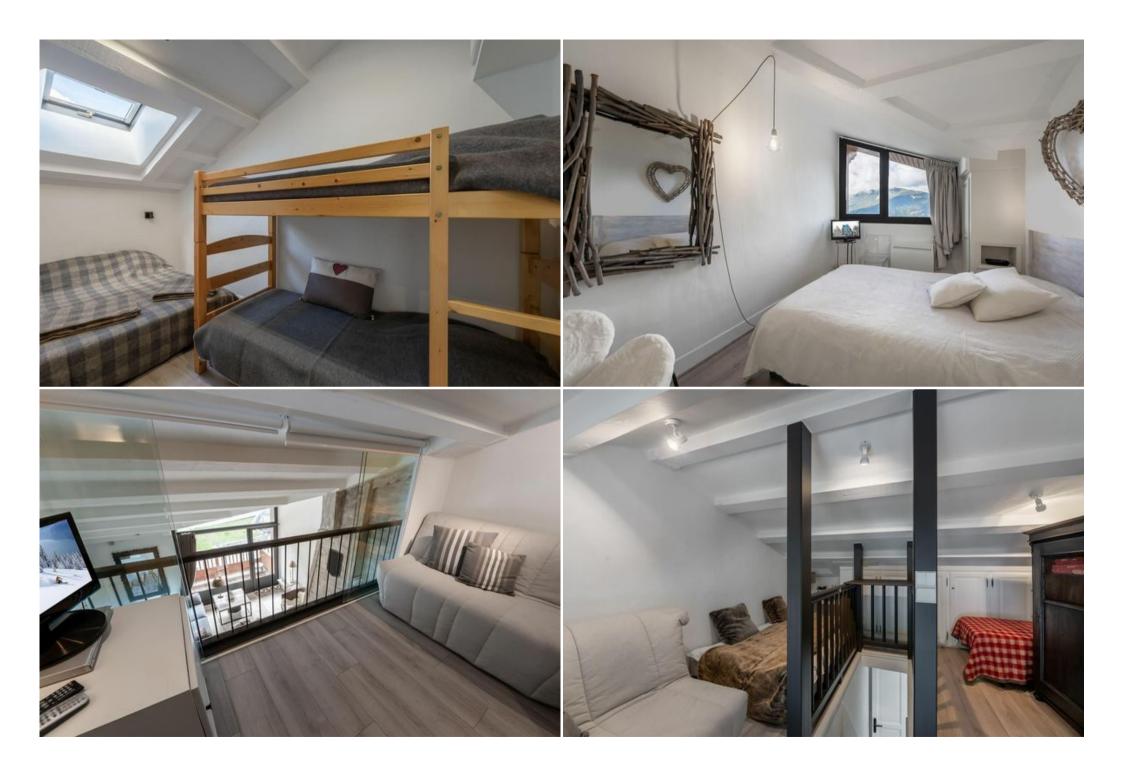

#### Master bedroom:

- TV
- 1 Double bed (140 x 190)

## Family bedroom:

- 1 Double bed (140 x 160)
- 1 Bunk bed (two sleeps)

#### Mezzanine:

- TV
- 1 Single bed
- 1 Single bed
- Ensuite bathroom : Shower, Toilet