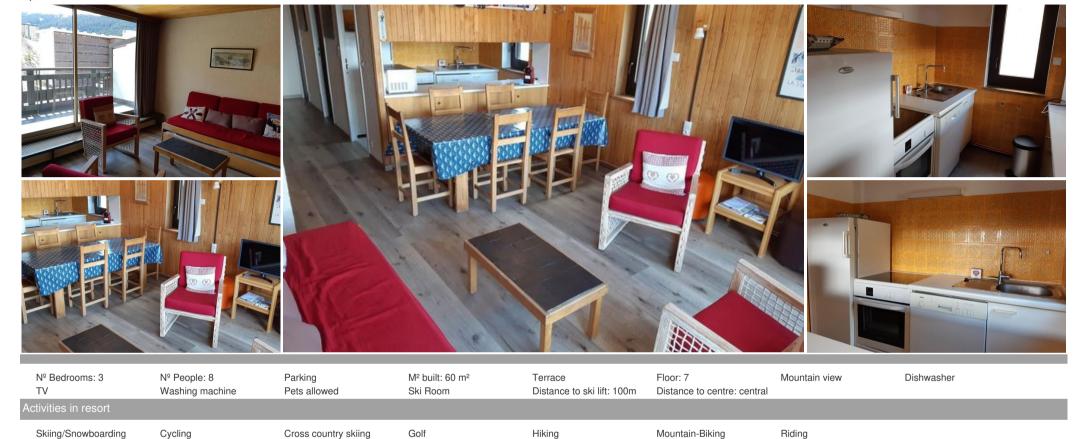

## Apartment in Courchevel 1650, Moriond

France, Courchevel, Courchevel 1650

Apartment - REF: TGS-A1942

Courchevel 1650 - Bright flat located close to the slopes and the centre of the resort.

3 room flat, labelled, of about 60 m<sup>2</sup> on the 7th floor with lift, can accommodate up to 8 people.

Living room with dining area and south facing balcony with view on the slopes and the resort. Flat screen television.

Fully equipped kitchen, including a fridge, ceramic hob, traditional oven, dishwasher and microwave oven.

## BEDS:

Bedroom 1: 1 double bed 160x200cm and storage space.

Bedroom 2: 2x2 bunk beds and storage space.

Living room: 2 pull-out beds.

Bathroom and separate toilet.

One covered parking.

1 ski locker and 1 boot locker on the 4th floor of the residence with ski departure. 4G Wifi connection at an additional cost.