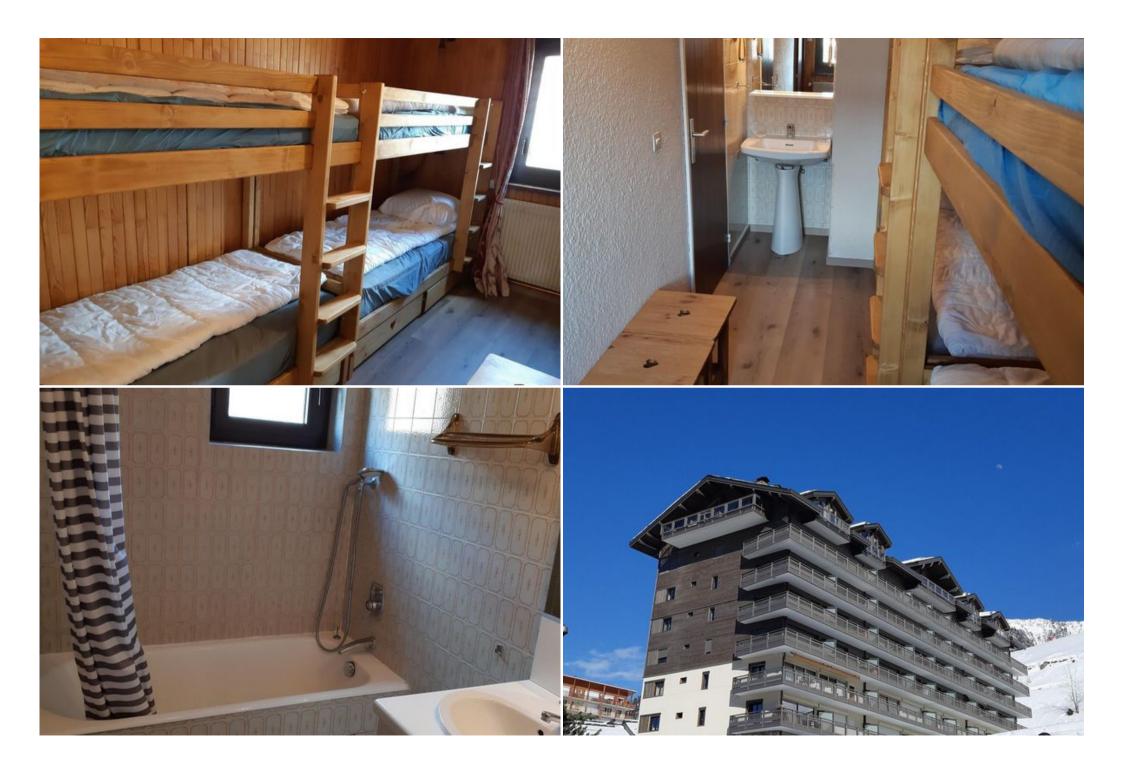

## BEDS:

Bedroom 1: 1 double bed 160x200cm and storage space.

Bedroom 2: 2x2 bunk beds and storage space.

Living room: 2 pull-out beds.

Bathroom and separate toilet.

One covered parking.

1 ski locker and 1 boot locker on the 4th floor of the residence with ski departure. 4G Wifi connection at an additional cost.