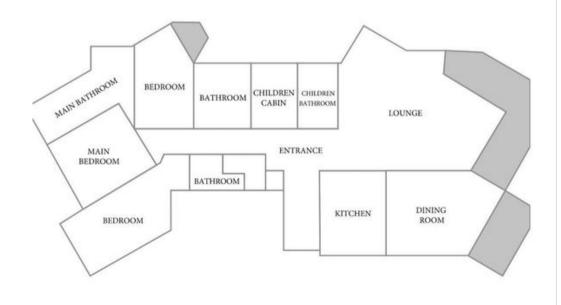

## Apartment in Courchevel 1850

France, Courchevel, Courchevel 1850

Apartment - REF: TGS-A1948

| № Bedrooms: 5<br>Fireplace | Nº Bathrooms: 5<br>Communal lift | Nº People: 8<br>Dishwasher | Parking<br>TV | M <sup>2</sup> Terrace: 140 m <sup>2</sup><br>Washing machine | Floor: 0<br>Store Room | Wifi<br>Ski Room | ski-in/ski-out |
|----------------------------|----------------------------------|----------------------------|---------------|---------------------------------------------------------------|------------------------|------------------|----------------|
| Activities in resort       |                                  |                            |               |                                                               |                        |                  |                |
| Skiing/Snowboarding        | Cycling                          | Cross country skiing       | Golf          | Hiking                                                        | Mountain-Biking        | Riding           | Sailing        |

Opening onto lovely balconies, the large living and dining rooms feature excellent exposure. Families and groups of friends come together around the fireplace for some memorable evenings!

The apartment can accommodate up to eight people thanks to its four bedrooms : three large suites, all equipped with dressing areas and baths, and a small bedroom for two children, which also has its own bath.