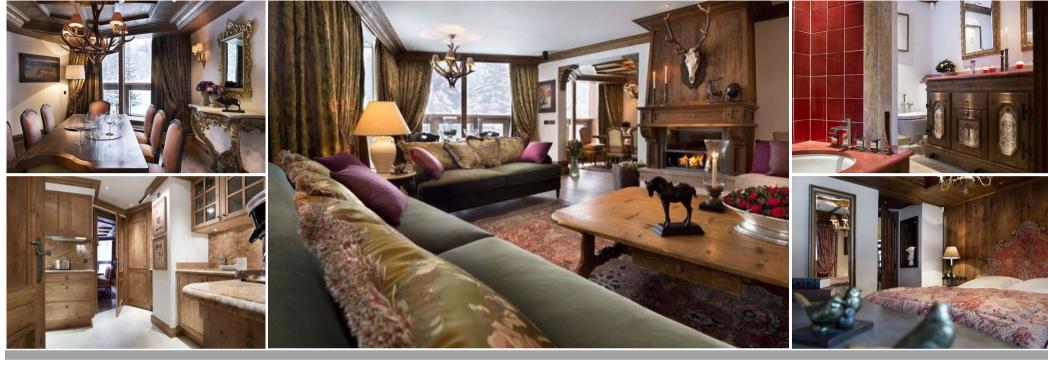

Among the most popular locations at Courchevel 1850, apartment stands out with its literal direct access to the ski runs. Let yourself glide to the entrance of your residence, a beautiful 140m<sup>2</sup> apartment. Very neat, the décor associates woodwork and elegant fabrics in warm tones.

Opening onto lovely balconies, the large living and dining rooms feature excellent exposure. Families and groups of friends come together around the fireplace for some memorable evenings!

The apartment can accommodate up to eight people thanks to its four bedrooms : three large suites, all equipped with dressing areas and baths, and a small bedroom for two children, which also has its own bath.

Obviously, modern comfort is present with flat screen TVs in every room, free Wi-Fi.

The rental includes covered parking and ski storage.