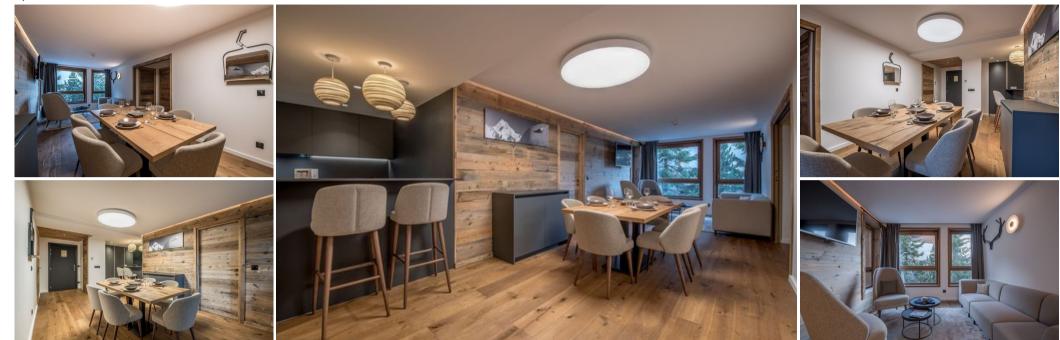

## Apartment inside a residence located in Courchevel 1550

France, Courchevel, Courchevel 1550

Apartment - REF: TGS-A1951

Nº Bedrooms: 3

Nº People: 8

M<sup>2</sup> built: 77 m<sup>2</sup>

Private lift

TV

## COSY APARTMENT CLOSE TO THE SLOPES IN COURCHEVEL 1550 FOR RENTAL

Apartment inside a residence located in Courchevel 1550 with a surface area of 76,6m² for 8 people composed as following:

- A living room of approximately 35m<sup>2</sup>
- A 10m2 parental suite with a shower room and wc
- A 9m2 double room
- A 4-bed junior bedroom of 8m²
- An independent bathroom
- Separate toilet