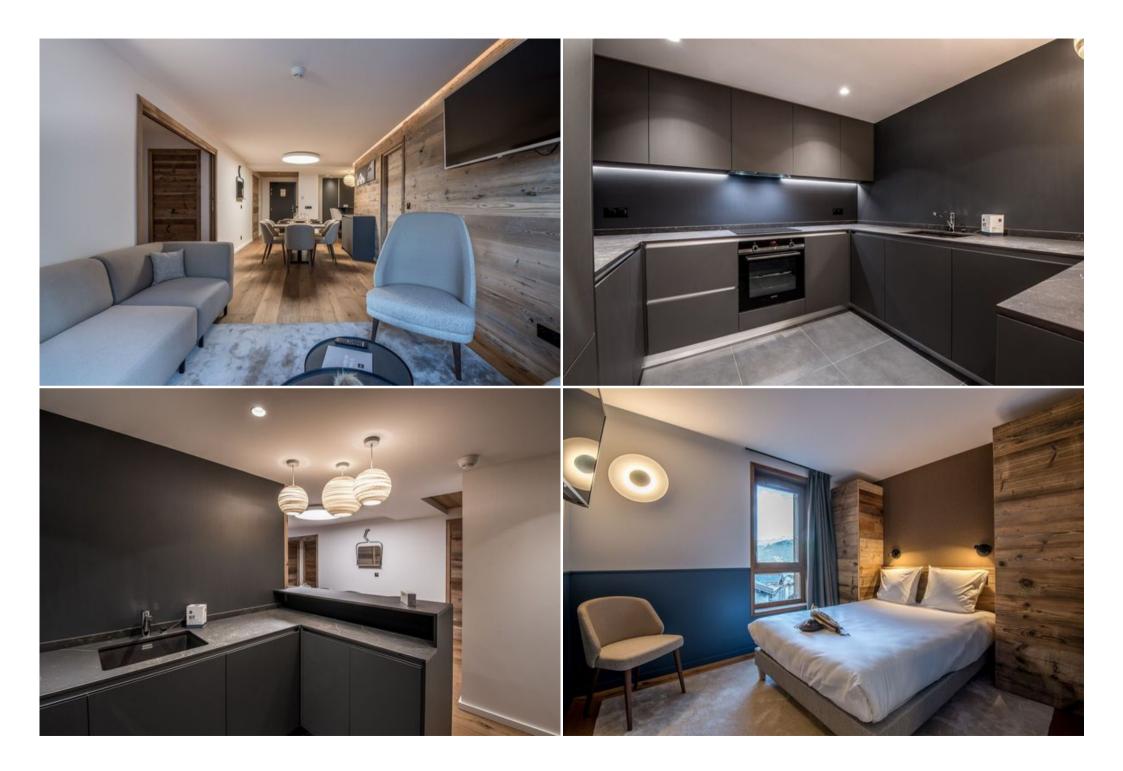

## COSY APARTMENT CLOSE TO THE SLOPES IN COURCHEVEL 1550 FOR RENTAL

Apartment inside a residence located in Courchevel 1550 with a surface area of 76,6m² for 8 people composed as following:

- A living room of approximately 35m<sup>2</sup>
- A 10m2 parental suite with a shower room and wc
- A 9m2 double room
- A 4-bed junior bedroom of 8m²
- An independent bathroom
- Separate toilet