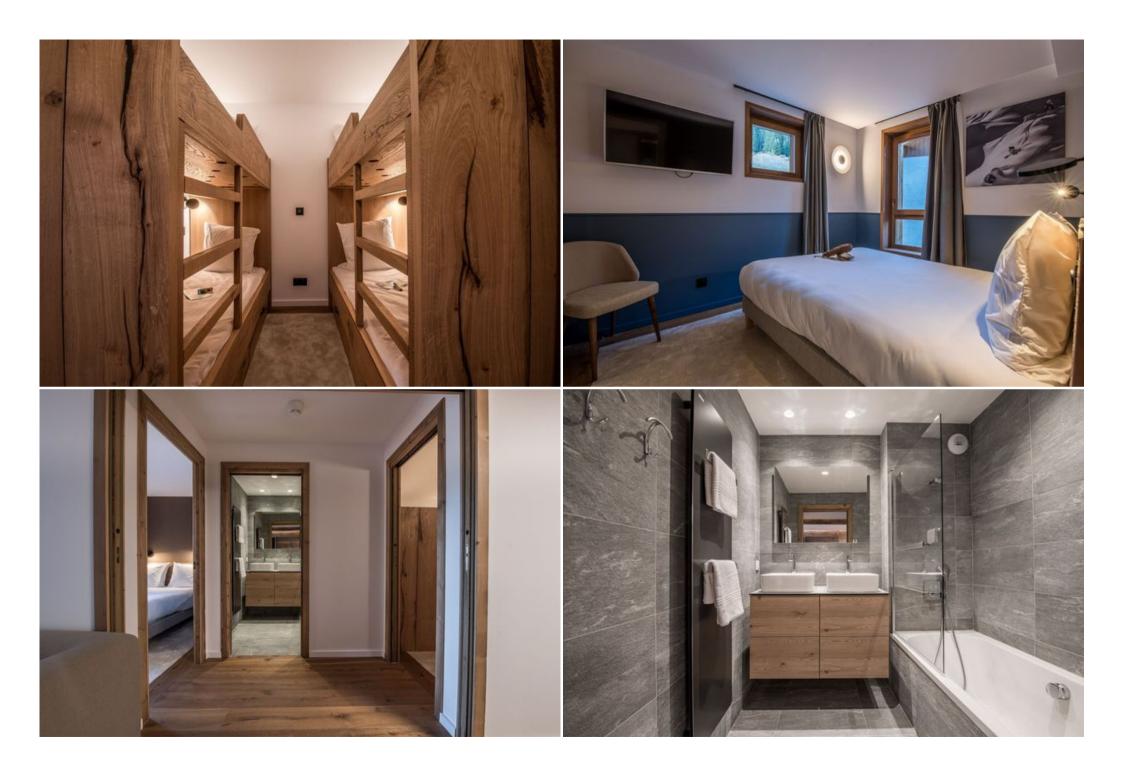

## COSY APARTMENT CLOSE TO THE SLOPES IN COURCHEVEL 1550 FOR RENTAL

Apartment inside a residence located in Courchevel 1550 with a surface area of 76,6m² for 8 people composed as following:

- A living room of approximately 35m<sup>2</sup>
- A 10m2 parental suite with a shower room and wc
- A 9m2 double room
- A 4-bed junior bedroom of 8m²
- An independent bathroom
- Separate toilet